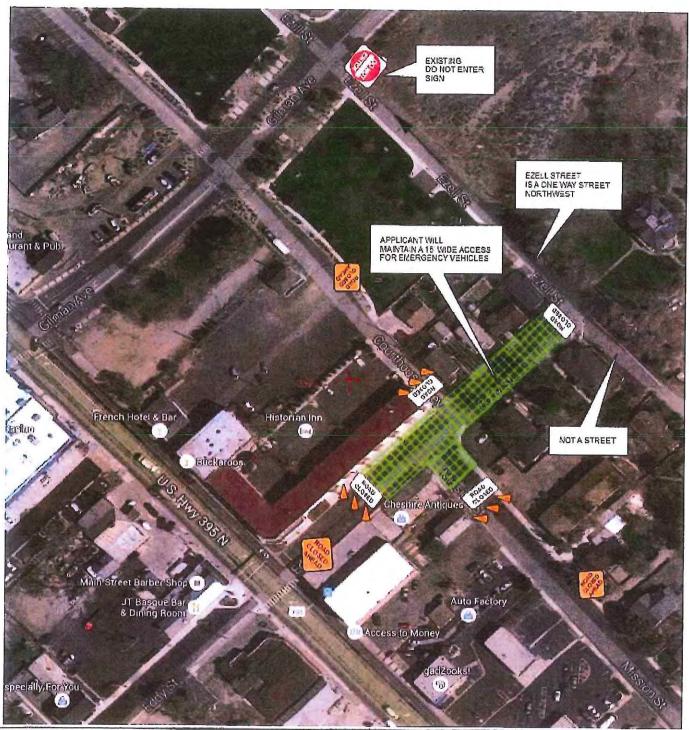

1. For Possible Action: Correspondence.

2. For Possible Action: Health and Sanitation & Public Works Departments Monthly Report of activities.

3. For Possible Action: Approve July 2019 claims.

- 4. For Possible Action: Approve Gardnerville Special Event Application for the Artisans & Antiques event scheduled for August 17, 2019, 10:00 a.m. to 5:00 p.m. to be held at 1235 Eddy Street with partial road closure of a block of Eddy Street.
- 5. <u>For Possible Action:</u> Recommend approval of Douglas County Outdoor Festival Entertainment Event Application for the Artisans & Antiques event scheduled for August 17, 2019, 10:00 a.m. to 5:00 p.m. to be held at 1235 Eddy Street with a partial road closure of a block of Eddy Street.