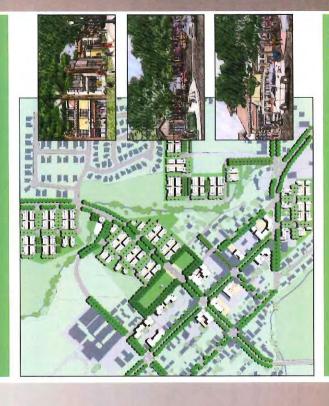

### **ADMINISTRATIVE AGENDA**

(Any agenda items pulled from the Consent Calendar will be heard at this point)

4. For Possible Action: Discussion on and direction to Staff to work with Douglas County regarding the 2019 Master Plan as it pertains to the Minden/Gardnerville Community Plan and the proposed revisions of the Master Plan mapping and future processes for the update; with public comment prior to Board action.

Mr. Tom Dallaire, Douglas County Community Development Director, gave a power point presentation on the proposed 2019 master plan update.

Chairman Slater asked if trucks will be allowed on Muller Parkway.

Mr. Dallaire answered they haven't tackled that part yet.

Chairman Slater asked that he take the Town's desires on that forward. We need to get the trucks off Hwy 395.

- Mr. Dallaire continued his presentation.
- Mr. Higuera asked about the timeline for Muller Parkway.

Mr. Dallaire felt the timeline is dependent on whether we get the bill grant. If they get the bill grant we can do it in five to seven years. If we don't get the bill grant the county has put some funding aside each year so in eight or ten years down the road we could possibly do two lanes or reimburse the landowner if he builds it first. If this is something you can support it would be helpful to have that for the planning commission meeting.

No public comment.

Motion Miller/Higuera to direct staff to work with Douglas County regarding 2019 Master Plan as it pertains to the Minden/Gardnerville Community Plan and the proposed revisions of the Master Plan mapping and future processes for the update. Motion carried unanimously.