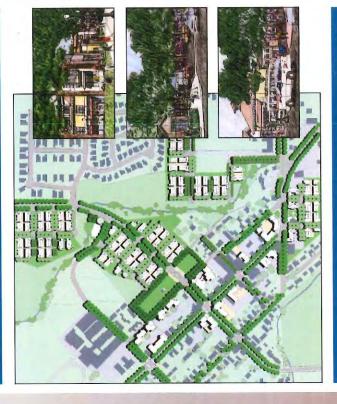

### **ADMINISTRATIVE AGENDA**

(Any agenda items pulled from the Consent Calendar will be heard at this point)

4. For Possible Action: Discussion on and direction to Staff to work with Douglas County regarding the 2019 Master Plan as it pertains to the Minden/Gardnerville Community Plan and the proposed revisions of the Master Plan mapping and future processes for the update; with public comment prior to Board action.

Mr. Tom Dallaire, Douglas County Community Development Director, gave a power point presentation on the proposed 2019 master plan update.

Chairman Slater asked if trucks will be allowed on Muller Parkway.

Mr. Dallaire answered they haven't tackled that part yet.

Chairman Slater asked that he take the Town's desires on that forward. We need to get the trucks off Hwy 395.

- Mr. Dallaire continued his presentation.
- Mr. Higuera asked about the timeline for Muller Parkway.

Mr. Dallaire felt the timeline is dependent on whether we get the bill grant. If they get the bill grant we can do it in five to seven years. If we don't get the bill grant the county has put some funding aside each year so in eight or ten years down the road we could possibly do two lanes or reimburse the landowner if he builds it first. If this is something you can support it would be helpful to have that for the planning commission meeting.

No public comment.

Motion Miller/Higuera to direct staff to work with Douglas County regarding 2019 Master Plan as it pertains to the Minden/Gardnerville Community Plan and the proposed revisions of the Master Plan mapping and future processes for the update. Motion carried unanimously.