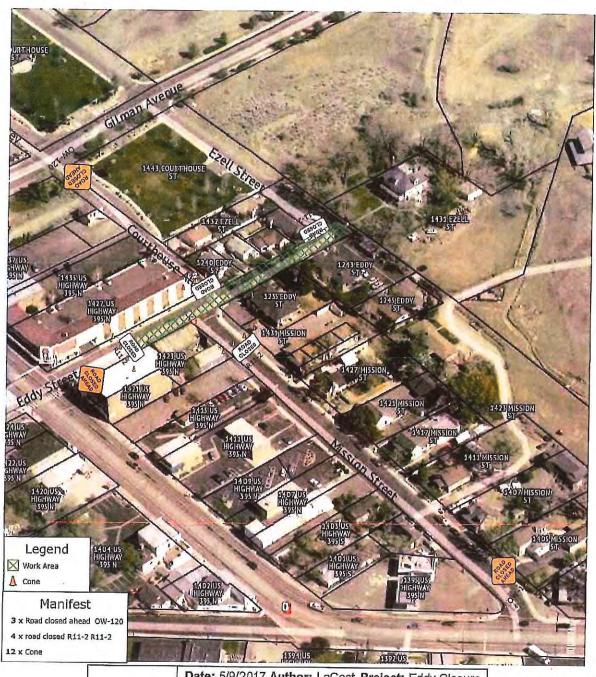

1. For Possible Action: Correspondence.

2. For Possible Action: Health and Sanitation & Public Works Departments Monthly Report of activities.

3. For Possible Action: Approve July 2019 claims.

- 4. For Possible Action: Approve Gardnerville Special Event Application for the Artisans & Antiques event scheduled for August 17, 2019, 10:00 a.m. to 5:00 p.m. to be held at 1235 Eddy Street with partial road closure of a block of Eddy Street.
- 5. <u>For Possible Action:</u> Recommend approval of Douglas County Outdoor Festival Entertainment Event Application for the Artisans & Antiques event scheduled for August 17, 2019, 10:00 a.m. to 5:00 p.m. to be held at 1235 Eddy Street with a partial road closure of a block of Eddy Street.