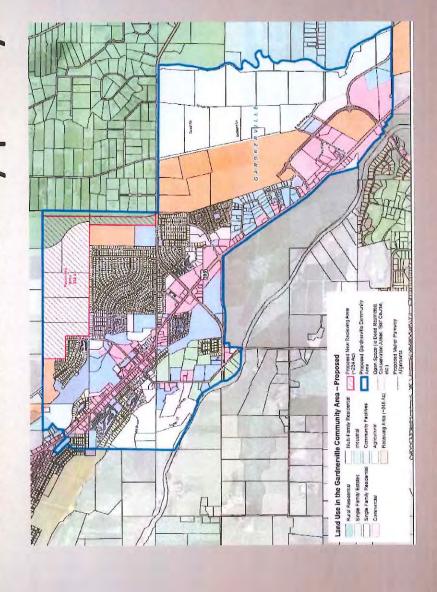

### **ADMINISTRATIVE AGENDA**

(Any agenda items pulled from the Consent Calendar will be heard at this point)

4. For Possible Action: Discussion on and direction to Staff to work with Douglas County regarding the 2019 Master Plan as it pertains to the Minden/Gardnerville Community Plan and the proposed revisions of the Master Plan mapping and future processes for the update; with public comment prior to Board action.

Mr. Tom Dallaire, Douglas County Community Development Director, gave a power point presentation on the proposed 2019 master plan update.

Chairman Slater asked if trucks will be allowed on Muller Parkway.

Mr. Dallaire answered they haven't tackled that part yet.

Chairman Slater asked that he take the Town's desires on that forward. We need to get the trucks off Hwy 395.

- Mr. Dallaire continued his presentation.
- Mr. Higuera asked about the timeline for Muller Parkway.

Mr. Dallaire felt the timeline is dependent on whether we get the bill grant. If they get the bill grant we can do it in five to seven years. If we don't get the bill grant the county has put some funding aside each year so in eight or ten years down the road we could possibly do two lanes or reimburse the landowner if he builds it first. If this is something you can support it would be helpful to have that for the planning commission meeting.

No public comment.

Motion Miller/Higuera to direct staff to work with Douglas County regarding 2019 Master Plan as it pertains to the Minden/Gardnerville Community Plan and the proposed revisions of the Master Plan mapping and future processes for the update. Motion carried unanimously.