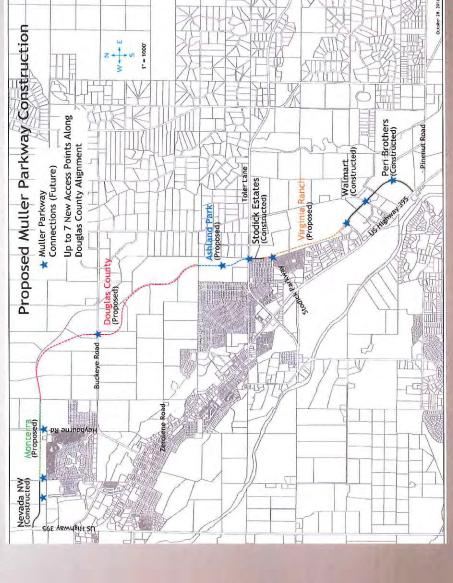

### **ADMINISTRATIVE AGENDA**

(Any agenda items pulled from the Consent Calendar will be heard at this point)

4. For Possible Action: Discussion on and direction to Staff to work with Douglas County regarding the 2019 Master Plan as it pertains to the Minden/Gardnerville Community Plan and the proposed revisions of the Master Plan mapping and future processes for the update; with public comment prior to Board action.

Mr. Tom Dallaire, Douglas County Community Development Director, gave a power point presentation on the proposed 2019 master plan update.

Chairman Slater asked if trucks will be allowed on Muller Parkway.

Mr. Dallaire answered they haven't tackled that part yet.

Chairman Slater asked that he take the Town's desires on that forward. We need to get the trucks off Hwy 395.

- Mr. Dallaire continued his presentation.
- Mr. Higuera asked about the timeline for Muller Parkway.

Mr. Dallaire felt the timeline is dependent on whether we get the bill grant. If they get the bill grant we can do it in five to seven years. If we don't get the bill grant the county has put some funding aside each year so in eight or ten years down the road we could possibly do two lanes or reimburse the landowner if he builds it first. If this is something you can support it would be helpful to have that for the planning commission meeting.