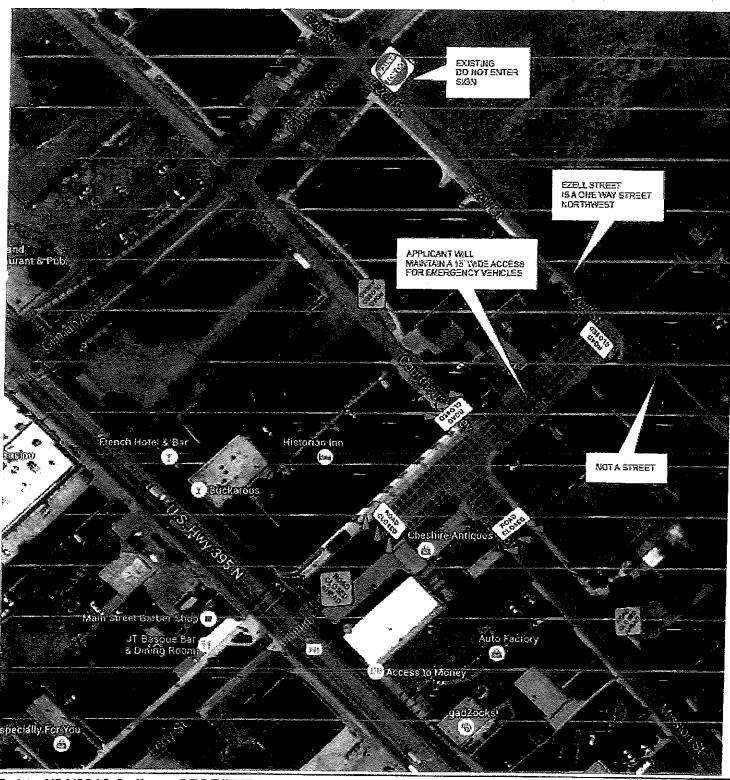

1. For Possible Action: Correspondence.

2. For Possible Action: Health and Sanitation & Public Works Departments Monthly Report of activities.

3. For Possible Action: Approve July 2019 claims.

- 4. For Possible Action: Approve Gardnerville Special Event Application for the Artisans & Antiques event scheduled for August 17, 2019, 10:00 a.m. to 5:00 p.m. to be held at 1235 Eddy Street with partial road closure of a block of Eddy Street.
- 5. <u>For Possible Action:</u> Recommend approval of Douglas County Outdoor Festival Entertainment Event Application for the Artisans & Antiques event scheduled for August 17, 2019, 10:00 a.m. to 5:00 p.m. to be held at 1235 Eddy Street with a partial road closure of a block of Eddy Street.