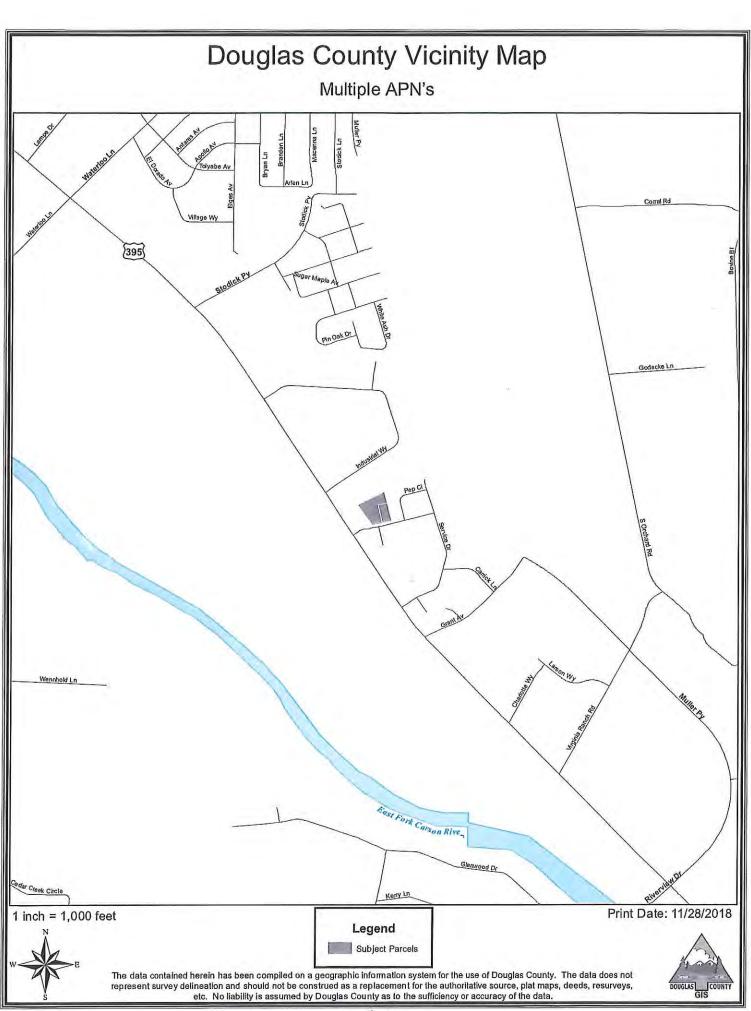

### **ADMINISTRATIVE AGENDA**

(Any agenda items pulled from the Consent Calendar will be heard at this point)

- 5. For Possible Action: Recommendation to Douglas County staff, Planning Commission and County Commissioners to approve, to approve with modifications, or to deny a request made by STOR-ALL, LLC / Allied Exchange 32, LLC for a Master Plan Amendment (DP 18-0345) from "Commercial" to "Industrial", and a Zoning Map Amendment (DP 18-0346) from "General Commercial" to "Service Industrial", on the contiguous 1.31 acre and 0.46 acre lots located at 1458 & 1462 Southgate Drive, within the Southgate Business Park, located within the Gardnerville Community Plan Area (APN 1220-03-411-020 & 1220-03-411-019). Presentation by Rob Anderson, RO Anderson; with public comment prior to Board action
- 6. <u>For Possible Action:</u> Approval of Resolution 2019R-008 augmenting the Town of Gardnerville budget for fiscal year 2018-2019; with public comment prior to Board action.
- 7. <u>For Possible Action:</u> Discussion to accept legal counsel's summary of claims for tortious conduct as required annually per NRS 41.0385, with public comment prior to Board action.
- 8. <u>For Possible Action:</u> Discussion to approve or deny the First Reading of Resolution 2019R-01 for the Gardnerville Health & Sanitation's proposed trash rate increase of 4% for residential customers and 7% for commercial customers; with public comment prior to Board action.
- 9. <u>For Possible Action.</u> Discussion on budget development for Fiscal Year 2020 including, but not limited to:
  - a. review of Towns strategic plan and goals
  - b. review of the Town Values
  - c. update of capital improvement projects for fiscal year 2019-2020
  - d. review and discuss proposed town projects anticipated for bidding award before June 30, 2019; with public comment prior to Board action.
- 10. <u>Not for Possible Action:</u> Discussion on the Town Attorney's Monthly Report of activities for December 2018.
- 11. <u>Not For Possible Action:</u> Discussion on the Town Manager's Monthly Report of activities for December 2018.
- 12. <u>Not For Possible Action:</u> Discussion on the Board members activities and liaison committee reports including but not limited to; Carson Valley Arts Council, Nevada League of Cities, and Main Street Gardnerville.