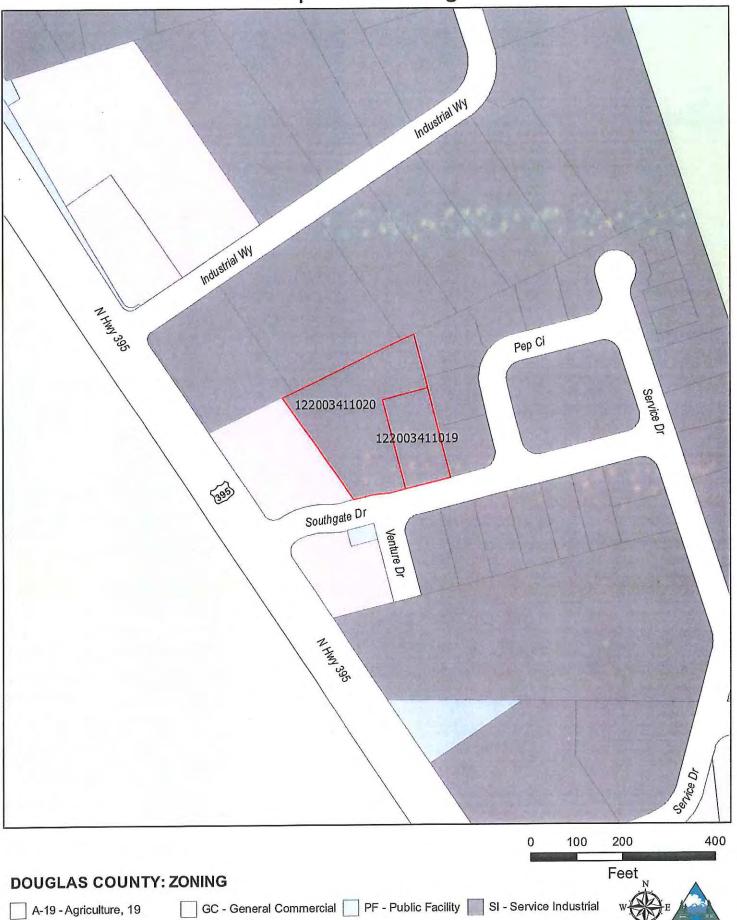

### **ADMINISTRATIVE AGENDA**

(Any agenda items pulled from the Consent Calendar will be heard at this point)

- 5. For Possible Action: Recommendation to Douglas County staff, Planning Commission and County Commissioners to approve, to approve with modifications, or to deny a request made by STOR-ALL, LLC / Allied Exchange 32, LLC for a Master Plan Amendment (DP 18-0345) from "Commercial" to "Industrial", and a Zoning Map Amendment (DP 18-0346) from "General Commercial" to "Service Industrial", on the contiguous 1.31 acre and 0.46 acre lots located at 1458 & 1462 Southgate Drive, within the Southgate Business Park, located within the Gardnerville Community Plan Area (APN 1220-03-411-020 & 1220-03-411-019). Presentation by Rob Anderson, RO Anderson; with public comment prior to Board action
- 6. <u>For Possible Action:</u> Approval of Resolution 2019R-008 augmenting the Town of Gardnerville budget for fiscal year 2018-2019; with public comment prior to Board action.
- 7. <u>For Possible Action:</u> Discussion to accept legal counsel's summary of claims for tortious conduct as required annually per NRS 41.0385, with public comment prior to Board action.
- 8. <u>For Possible Action:</u> Discussion to approve or deny the First Reading of Resolution 2019R-01 for the Gardnerville Health & Sanitation's proposed trash rate increase of 4% for residential customers and 7% for commercial customers; with public comment prior to Board action.
- 9. <u>For Possible Action.</u> Discussion on budget development for Fiscal Year 2020 including, but not limited to:
  - a. review of Towns strategic plan and goals
  - b. review of the Town Values
  - c. update of capital improvement projects for fiscal year 2019-2020
  - d. review and discuss proposed town projects anticipated for bidding award before June 30, 2019; with public comment prior to Board action.
- 10. <u>Not for Possible Action:</u> Discussion on the Town Attorney's Monthly Report of activities for December 2018.
- 11. <u>Not For Possible Action:</u> Discussion on the Town Manager's Monthly Report of activities for December 2018.
- 12. <u>Not For Possible Action:</u> Discussion on the Board members activities and liaison committee reports including but not limited to; Carson Valley Arts Council, Nevada League of Cities, and Main Street Gardnerville.