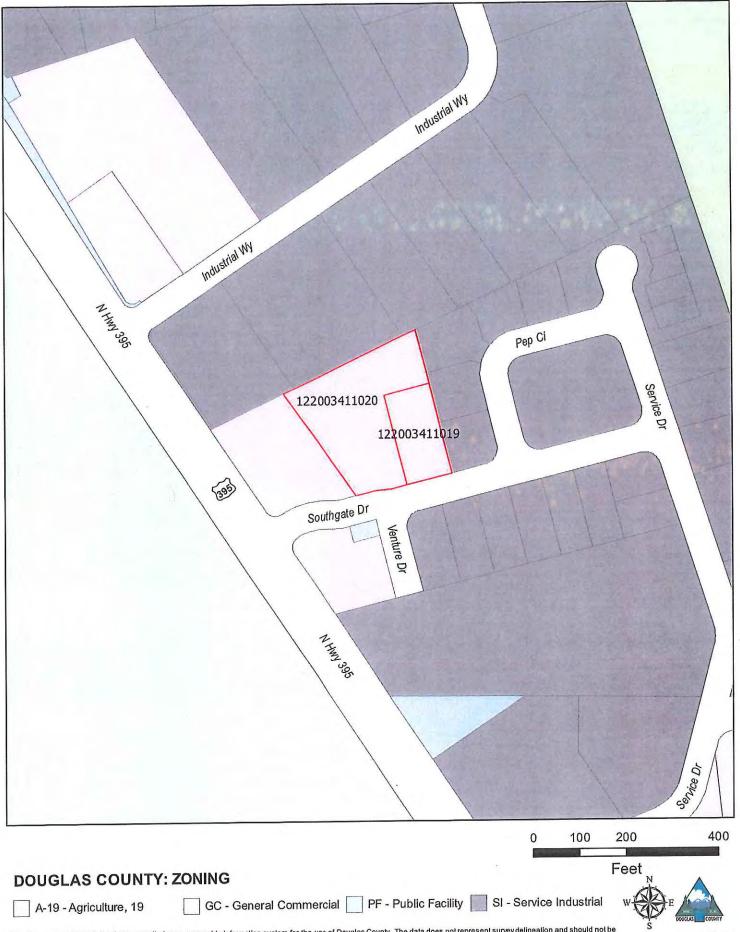

### **ADMINISTRATIVE AGENDA**

(Any agenda items pulled from the Consent Calendar will be heard at this point)

- 5. For Possible Action: Recommendation to Douglas County staff, Planning Commission and County Commissioners to approve, to approve with modifications, or to deny a request made by STOR-ALL, LLC / Allied Exchange 32, LLC for a Master Plan Amendment (DP 18-0345) from "Commercial" to "Industrial", and a Zoning Map Amendment (DP 18-0346) from "General Commercial" to "Service Industrial", on the contiguous 1.31 acre and 0.46 acre lots located at 1458 & 1462 Southgate Drive, within the Southgate Business Park, located within the Gardnerville Community Plan Area (APN 1220-03-411-020 & 1220-03-411-019). Presentation by Rob Anderson, RO Anderson; with public comment prior to Board action
- 6. <u>For Possible Action:</u> Approval of Resolution 2019R-008 augmenting the Town of Gardnerville budget for fiscal year 2018-2019; with public comment prior to Board action.
- 7. <u>For Possible Action:</u> Discussion to accept legal counsel's summary of claims for tortious conduct as required annually per NRS 41.0385, with public comment prior to Board action.
- 8. <u>For Possible Action:</u> Discussion to approve or deny the First Reading of Resolution 2019R-01 for the Gardnerville Health & Sanitation's proposed trash rate increase of 4% for residential customers and 7% for commercial customers; with public comment prior to Board action.
- 9. <u>For Possible Action.</u> Discussion on budget development for Fiscal Year 2020 including, but not limited to:
  - a. review of Towns strategic plan and goals
  - b. review of the Town Values
  - c. update of capital improvement projects for fiscal year 2019-2020
  - d. review and discuss proposed town projects anticipated for bidding award before June 30, 2019; with public comment prior to Board action.
- 10. <u>Not for Possible Action:</u> Discussion on the Town Attorney's Monthly Report of activities for December 2018.
- 11. <u>Not For Possible Action:</u> Discussion on the Town Manager's Monthly Report of activities for December 2018.
- 12. <u>Not For Possible Action:</u> Discussion on the Board members activities and liaison committee reports including but not limited to; Carson Valley Arts Council, Nevada League of Cities, and Main Street Gardnerville.