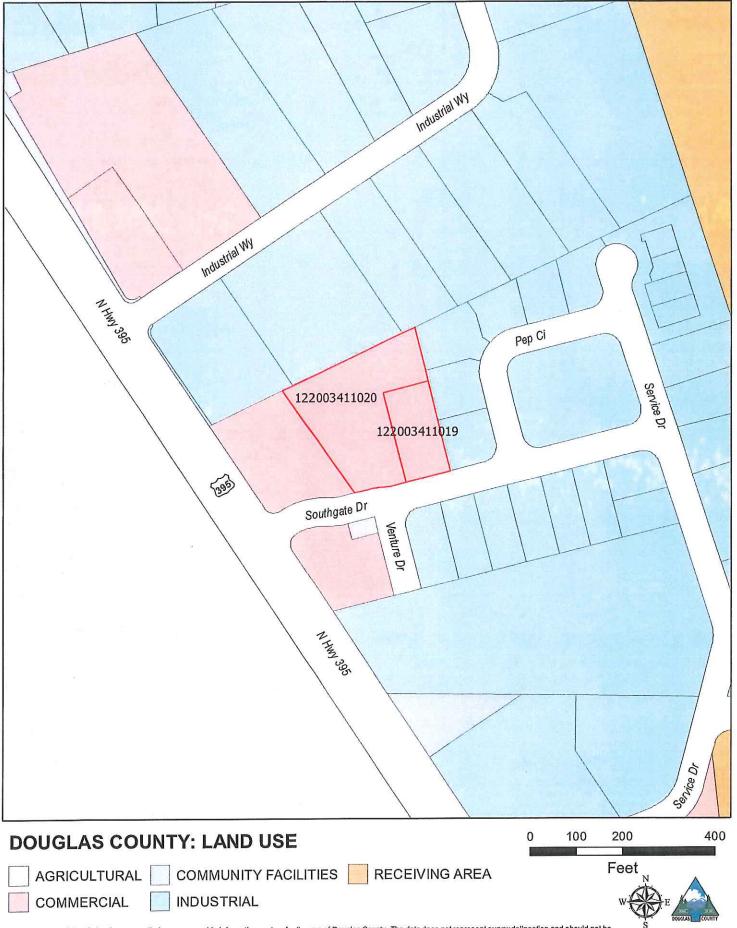

### **ADMINISTRATIVE AGENDA**

(Any agenda items pulled from the Consent Calendar will be heard at this point)

- 5. For Possible Action: Recommendation to Douglas County staff, Planning Commission and County Commissioners to approve, to approve with modifications, or to deny a request made by STOR-ALL, LLC / Allied Exchange 32, LLC for a Master Plan Amendment (DP 18-0345) from "Commercial" to "Industrial", and a Zoning Map Amendment (DP 18-0346) from "General Commercial" to "Service Industrial", on the contiguous 1.31 acre and 0.46 acre lots located at 1458 & 1462 Southgate Drive, within the Southgate Business Park, located within the Gardnerville Community Plan Area (APN 1220-03-411-020 & 1220-03-411-019). Presentation by Rob Anderson, RO Anderson; with public comment prior to Board action
- 6. <u>For Possible Action:</u> Approval of Resolution 2019R-008 augmenting the Town of Gardnerville budget for fiscal year 2018-2019; with public comment prior to Board action.
- 7. <u>For Possible Action:</u> Discussion to accept legal counsel's summary of claims for tortious conduct as required annually per NRS 41.0385, with public comment prior to Board action.
- 8. <u>For Possible Action:</u> Discussion to approve or deny the First Reading of Resolution 2019R-01 for the Gardnerville Health & Sanitation's proposed trash rate increase of 4% for residential customers and 7% for commercial customers; with public comment prior to Board action.
- 9. <u>For Possible Action.</u> Discussion on budget development for Fiscal Year 2020 including, but not limited to:
  - a. review of Towns strategic plan and goals
  - b. review of the Town Values
  - c. update of capital improvement projects for fiscal year 2019-2020
  - d. review and discuss proposed town projects anticipated for bidding award before June 30, 2019; with public comment prior to Board action.
- 10. <u>Not for Possible Action:</u> Discussion on the Town Attorney's Monthly Report of activities for December 2018.
- 11. <u>Not For Possible Action:</u> Discussion on the Town Manager's Monthly Report of activities for December 2018.
- 12. <u>Not For Possible Action:</u> Discussion on the Board members activities and liaison committee reports including but not limited to; Carson Valley Arts Council, Nevada League of Cities, and Main Street Gardnerville.