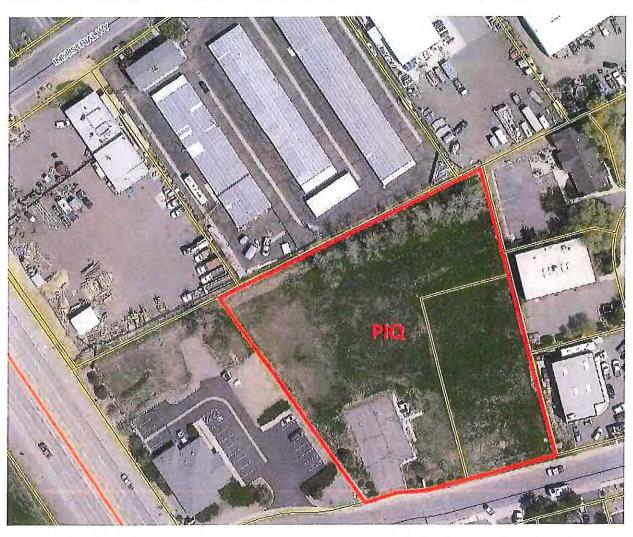

### **ADMINISTRATIVE AGENDA**

(Any agenda items pulled from the Consent Calendar will be heard at this point)

- 5. For Possible Action: Recommendation to Douglas County staff, Planning Commission and County Commissioners to approve, to approve with modifications, or to deny a request made by STOR-ALL, LLC / Allied Exchange 32, LLC for a Master Plan Amendment (DP 18-0345) from "Commercial" to "Industrial", and a Zoning Map Amendment (DP 18-0346) from "General Commercial" to "Service Industrial", on the contiguous 1.31 acre and 0.46 acre lots located at 1458 & 1462 Southgate Drive, within the Southgate Business Park, located within the Gardnerville Community Plan Area (APN 1220-03-411-020 & 1220-03-411-019). Presentation by Rob Anderson, RO Anderson; with public comment prior to Board action
- 6. <u>For Possible Action:</u> Approval of Resolution 2019R-008 augmenting the Town of Gardnerville budget for fiscal year 2018-2019; with public comment prior to Board action.
- 7. <u>For Possible Action:</u> Discussion to accept legal counsel's summary of claims for tortious conduct as required annually per NRS 41.0385, with public comment prior to Board action.
- 8. <u>For Possible Action:</u> Discussion to approve or deny the First Reading of Resolution 2019R-01 for the Gardnerville Health & Sanitation's proposed trash rate increase of 4% for residential customers and 7% for commercial customers; with public comment prior to Board action.
- 9. <u>For Possible Action.</u> Discussion on budget development for Fiscal Year 2020 including, but not limited to:
  - a. review of Towns strategic plan and goals
  - b. review of the Town Values
  - c. update of capital improvement projects for fiscal year 2019-2020
  - d. review and discuss proposed town projects anticipated for bidding award before June 30, 2019; with public comment prior to Board action.
- 10. <u>Not for Possible Action:</u> Discussion on the Town Attorney's Monthly Report of activities for December 2018.
- 11. <u>Not For Possible Action:</u> Discussion on the Town Manager's Monthly Report of activities for December 2018.
- 12. <u>Not For Possible Action:</u> Discussion on the Board members activities and liaison committee reports including but not limited to; Carson Valley Arts Council, Nevada League of Cities, and Main Street Gardnerville.