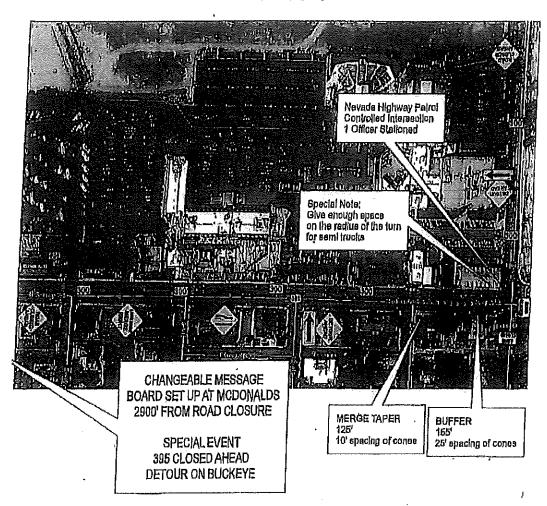

1. For Possible Action: Correspondence.

2. For Possible Action: Health and Sanitation & Public Works Departments Monthly Report of activities.

3. For Possible Action: Approve October 2018 claims.

- 4. For Possible Action: Approve changing the date of the January Town Board Meeting from January 1, 2019, New Year's Day, to January 8, 2019.
- 5. <u>For Possible Action</u>: Recommend approval of a Douglas County Outdoor Festival Entertainment Event Application by Carson Valley Chamber of Commerce for the 23<sup>rd</sup> Annual Parade of Lights, December 1, 2018 starting from Eddy Street and ending in Minden Park, and a waiver of associated street closure fees by Town of Gardnerville. This event includes closures of the following Town maintained streets from 3:00 p.m. to 8:00 p.m.: Gilman, South Ezell Street and Eddy Street.
- 6. For Possible Action: Approve the request by Lynn and Curtis Jordan to accept a storm drain easement modification located on 1300 Kimbles Way, formally a site for Recreational Vehicle parking, and is proposed to be a single family residence. The site is located at the end of Kimbles Way, north of Chichester Drive, east of Grendon Way, APN: 1320-33-311-016.
- 7. For Possible Action: Accept the construction of the storm drain realignment across Ted Borda's Property conveyance pipe from the storm drain system on the Hussman Ave. to the Cottonwood Slough and approve the abandonment of the existing open drainage channel from the former pipe outlet to the Cottonwood Slough.

Adjourn

Gardnerville Christmas Kickoff, November 29, 2018 – Heritage Park Parade of Lights – Heritage Park to Minden Park, December 1, 2018 Regular Town Board Meeting December 4, 2018