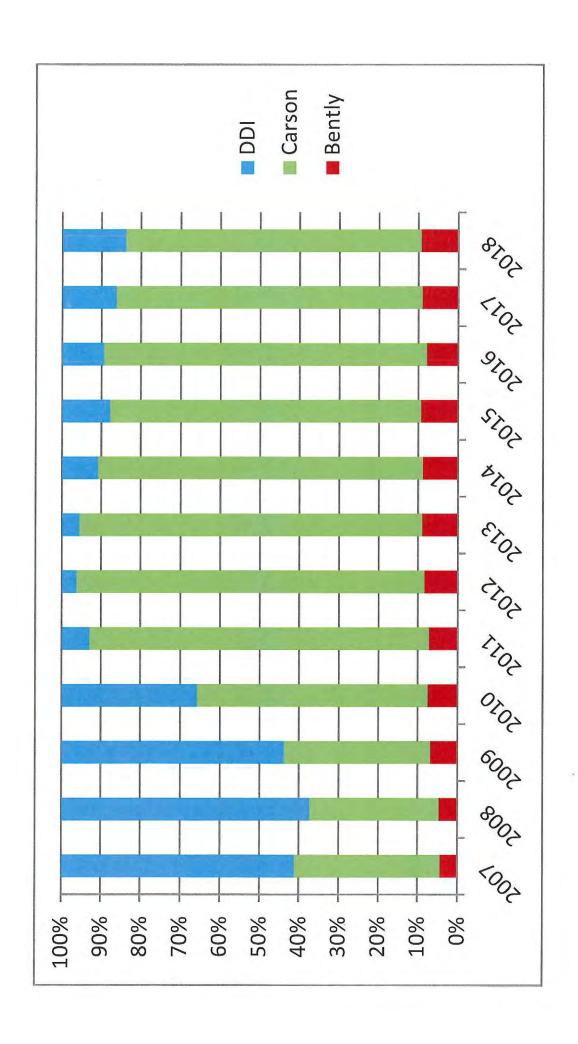

w of Action: □Douglas County                                     | ™ N/A |
|----------|----------------------|---------------------------------------------------------------------|-------|
| 8.       | <b>Board Action:</b> |                                                                     |       |
| <u>_</u> | Approved<br>Denied   | <ul><li>□ Approved with Modifications</li><li>□ Continued</li></ul> |       |

Operational issues to be discussed at the meeting;

How is the new bill working out?

H&S provide a matching grant for improving enclosure pads.

Credit cards use fees is not working and costing county staff and Town Staff hours each week to reconcile.

Cardboard recycling and if we want DDI to perform that service in town.

Other items discussed during the board meeting;













# RATE COMPARISON WITH LOCAL AGENCIES

| <b>&gt;</b>                                                        | Years 2           | 2002    | 2003                    | 2004                                     | 2005               | 2006    | 2007    | 2008    | 2009               | 2010    | 2011               | 2012    | 2013     | 2014                | 2015                           | 2016                           | 2017                           | 2018                           |
|--------------------------------------------------------------------|-------------------|---------|-------------------------|------------------------------------------|--------------------|---------|---------|---------|--------------------|---------|--------------------|---------|----------|--------------