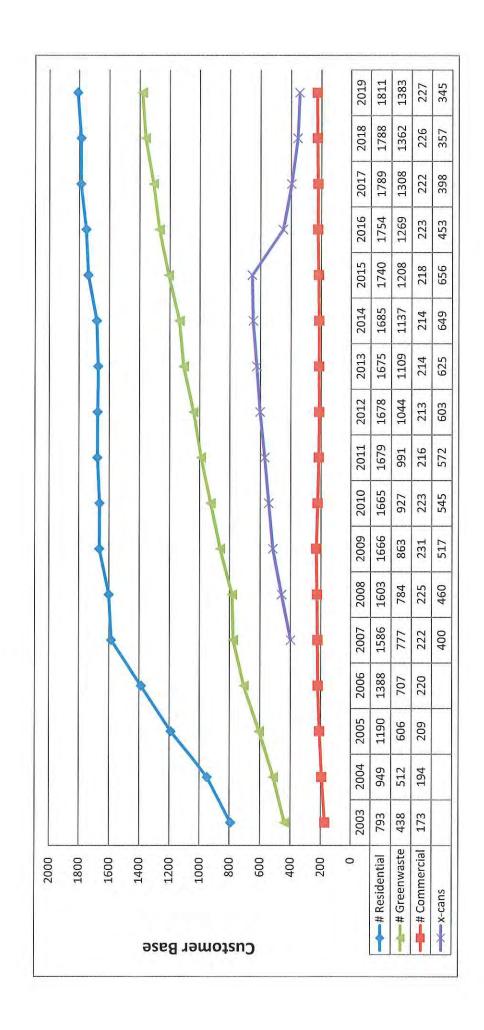

| view of Action: □Douglas County                                     | ™ N/A |
|----------|----------------------|---------------------------------------------------------------------|-------|
| 8.       | <b>Board Action:</b> |                                                                     |       |
| <u>_</u> | Approved<br>Denied   | <ul><li>□ Approved with Modifications</li><li>□ Continued</li></ul> |       |

Operational issues to be discussed at the meeting;

How is the new bill working out?

H&S provide a matching grant for improving enclosure pads.

Credit cards use fees is not working and costing county staff and Town Staff hours each week to reconcile.

Cardboard recycling and if we want DDI to perform that service in town.

Other items discussed during the board meeting;













# RATE COMPARISON WITH LOCAL AGENCIES

| <b>&gt;</b>                                                        | Years 2           | 2002    | 2003                    | 2004                                     | 2005               | 2006    | 2007    | 2008    | 2009               | 2010    | 2011               | 2012    | 2013     | 2014                | 2015                           | 2016                           | 2017                           | 2018                           |
|--------------------------------------------------------------------|-------------------|---------|-------------------------|------------------------------------------|--------------------|---------|---------|---------|--------------------|---------|--------------------|---------|----------|--------