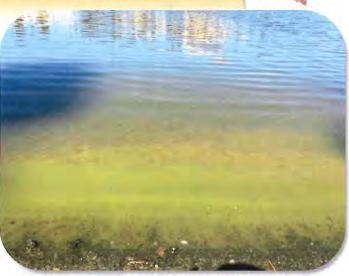

### Red Lake Cyanobacteria Harmful Algal Bloom

By Mo Loden, AWG

Cyanobacteria (also known as blue-green algae) and algae are naturally present in waterbodies. They've been around for billions of years and are vital to aquatic communities and ecosystems by producing food and oxygen. Cyanobacteria becomes dangerous when it rapidly multiplies into harmful algal blooms (HABs), caused by warmer air and water, high nutrient levels, and slow, stagnant water. At Red Lake this summer, one such HAB event occurred. Volcanic soils near the lake may be also contribute phosphorus during the spring melt period.

HABs can produce excessive amounts of cyanotoxins potent enough to threaten the safety of humans, wildlife, and pets, sometimes to the point of causing serious illness or mortality.

Algal Bloom in Red Lake, September 6, 2018. Photo by AWG

California Department of Fish & Wildlife has recommended to stay out of the water until further notice at the Red Lake Wildlife Area. Warning signs have been posted at the lake after the Lahonton Regional Water Quality Control Board (Water Board) received results of water testing that confirmed presence of several genera of cyanobacteria and high levels of cyanotoxins. Cyanotoxins measured in the Red Lake water samples were above the 20 ug/L trigger level established for recreational waters for the protection of human and animal health. If you visit Red Lake, do not touch scum in water or on shore; let pets or other animals drink or go into the water or near the scum; eat fish or shellfish from water; use this water for drinking or cooking. Boiling or filtering will not make the water safe. For more information, visit the site: <a href="https://www.wildlife.ca.gov/Lands/Places-to-Visit/Red-Lake-WA">https://www.wildlife.ca.gov/Lands/Places-to-Visit/Red-Lake-WA</a>.