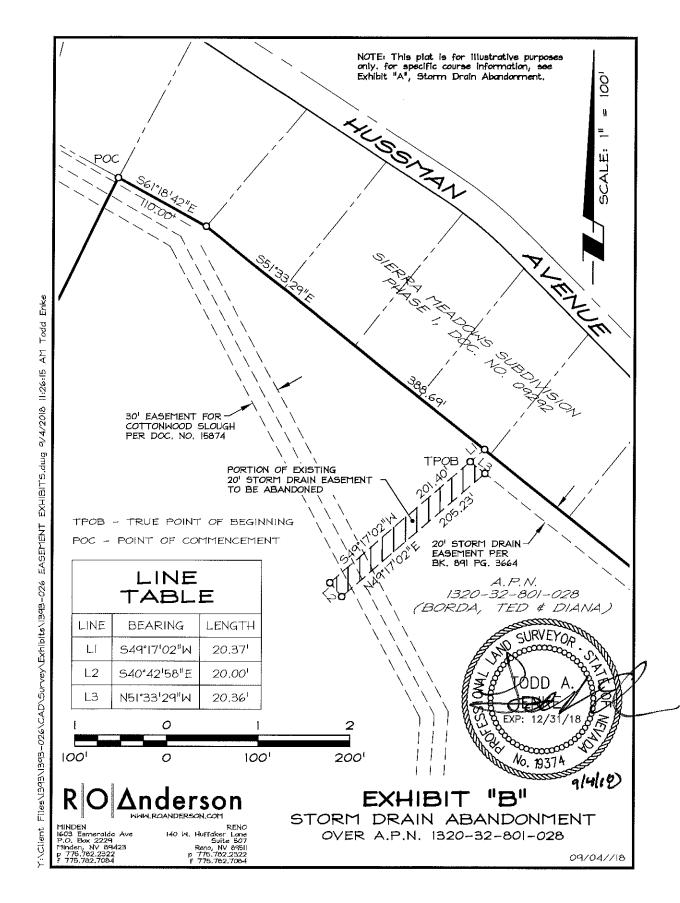

1. For Possible Action: Correspondence.

2. For Possible Action: Health and Sanitation & Public Works Departments Monthly Report of activities.

3. For Possible Action: Approve October 2018 claims.

- 4. For Possible Action: Approve changing the date of the January Town Board Meeting from January 1, 2019, New Year's Day, to January 8, 2019.
- 5. <u>For Possible Action</u>: Recommend approval of a Douglas County Outdoor Festival Entertainment Event Application by Carson Valley Chamber of Commerce for the 23<sup>rd</sup> Annual Parade of Lights, December 1, 2018 starting from Eddy Street and ending in Minden Park, and a waiver of associated street closure fees by Town of Gardnerville. This event includes closures of the following Town maintained streets from 3:00 p.m. to 8:00 p.m.: Gilman, South Ezell Street and Eddy Street.
- 6. For Possible Action: Approve the request by Lynn and Curtis Jordan to accept a storm drain easement modification located on 1300 Kimbles Way, formally a site for Recreational Vehicle parking, and is proposed to be a single family residence. The site is located at the end of Kimbles Way, north of Chichester Drive, east of Grendon Way, APN: 1320-33-311-016.
- 7. For Possible Action: Accept the construction of the storm drain realignment across Ted Borda's Property conveyance pipe from the storm drain system on the Hussman Ave. to the Cottonwood Slough and approve the abandonment of the existing open drainage channel from the former pipe outlet to the Cottonwood Slough.