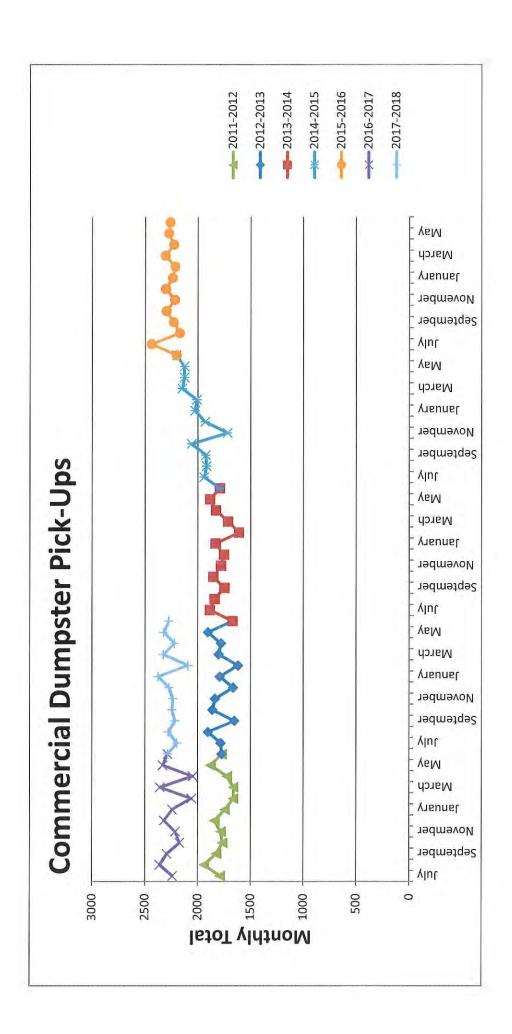

of Action: □Douglas County                                     | ™ N/A |
|----------|----------------------|---------------------------------------------------------------------|-------|
| 8.       | <b>Board Action:</b> |                                                                     |       |
| <u>_</u> | Approved<br>Denied   | <ul><li>□ Approved with Modifications</li><li>□ Continued</li></ul> |       |

Operational issues to be discussed at the meeting;

How is the new bill working out?

H&S provide a matching grant for improving enclosure pads.

Credit cards use fees is not working and costing county staff and Town Staff hours each week to reconcile.

Cardboard recycling and if we want DDI to perform that service in town.

Other items discussed during the board meeting;













# RATE COMPARISON WITH LOCAL AGENCIES

| <b>&gt;</b>                                                        | Years 2           | 2002    | 2003                    | 2004                                     | 2005               | 2006    | 2007    | 2008    | 2009               | 2010    | 2011               | 2012    | 2013     | 2014                | 2015                           | 2016                           | 2017                           | 2018                           |
|--------------------------------------------------------------------|-------------------|---------|-------------------------|------------------------------------------|--------------------|---------|---------|---------|--------------------|---------|--------------------|---------|----------|----------------