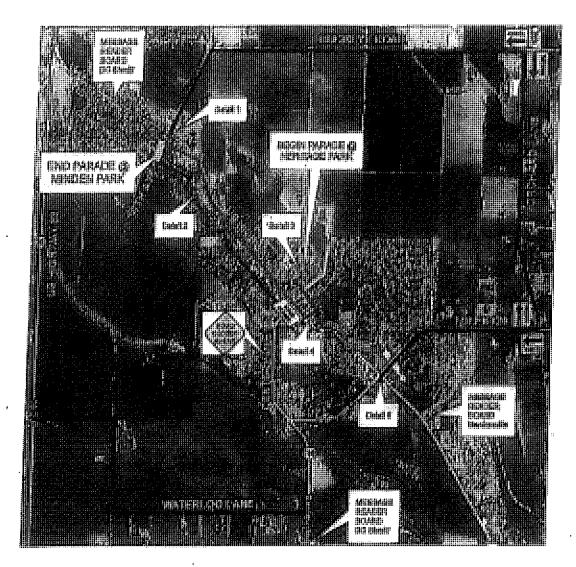

1. For Possible Action: Correspondence.

2. For Possible Action: Health and Sanitation & Public Works Departments Monthly Report of activities.

3. For Possible Action: Approve October 2018 claims.

- 4. For Possible Action: Approve changing the date of the January Town Board Meeting from January 1, 2019, New Year's Day, to January 8, 2019.
- 5. <u>For Possible Action</u>: Recommend approval of a Douglas County Outdoor Festival Entertainment Event Application by Carson Valley Chamber of Commerce for the 23<sup>rd</sup> Annual Parade of Lights, December 1, 2018 starting from Eddy Street and ending in Minden Park, and a waiver of associated street closure fees by Town of Gardnerville. This event includes closures of the following Town maintained streets from 3:00 p.m. to 8:00 p.m.: Gilman, South Ezell Street and Eddy Street.
- 6. For Possible Action: Approve the request by Lynn and Curtis Jordan to accept a storm drain easement modification located on 1300 Kimbles Way, formally a site for Recreational Vehicle parking, and is proposed to be a single family residence. The site is located at the end of Kimbles Way, north of Chichester Drive, east of Grendon Way, APN: 1320-33-311-016.
- 7. For Possible Action: Accept the construction of the storm drain realignment across Ted Borda's Property conveyance pipe from the storm drain system on the Hussman Ave. to the Cottonwood Slough and approve the abandonment of the existing open drainage channel from the former pipe outlet to the Cottonwood Slough.

Adjourn

Gardnerville Christmas Kickoff, November 29, 2018 – Heritage Park Parade of Lights – Heritage Park to Minden Park, December 1, 2018 Regular Town Board Meeting December 4, 2018