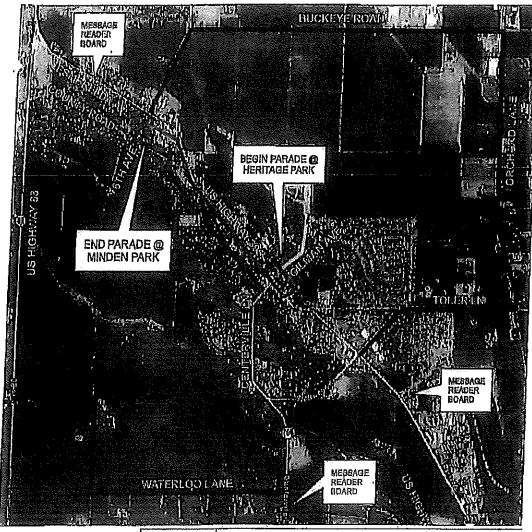

1. For Possible Action: Correspondence.

2. For Possible Action: Health and Sanitation & Public Works Departments Monthly Report of activities.

3. For Possible Action: Approve October 2018 claims.

- 4. For Possible Action: Approve changing the date of the January Town Board Meeting from January 1, 2019, New Year's Day, to January 8, 2019.
- 5. <u>For Possible Action</u>: Recommend approval of a Douglas County Outdoor Festival Entertainment Event Application by Carson Valley Chamber of Commerce for the 23<sup>rd</sup> Annual Parade of Lights, December 1, 2018 starting from Eddy Street and ending in Minden Park, and a waiver of associated street closure fees by Town of Gardnerville. This event includes closures of the following Town maintained streets from 3:00 p.m. to 8:00 p.m.: Gilman, South Ezell Street and Eddy Street.
- 6. For Possible Action: Approve the request by Lynn and Curtis Jordan to accept a storm drain easement modification located on 1300 Kimbles Way, formally a site for Recreational Vehicle parking, and is proposed to be a single family residence. The site is located at the end of Kimbles Way, north of Chichester Drive, east of Grendon Way, APN: 1320-33-311-016.
- 7. For Possible Action: Accept the construction of the storm drain realignment across Ted Borda's Property conveyance pipe from the storm drain system on the Hussman Ave. to the Cottonwood Slough and approve the abandonment of the existing open drainage channel from the former pipe outlet to the Cottonwood Slough.

Adjourn

Gardnerville Christmas Kickoff, November 29, 2018 – Heritage Park Parade of Lights – Heritage Park to Minden Park, December 1, 2018 Regular Town Board Meeting December 4, 2018