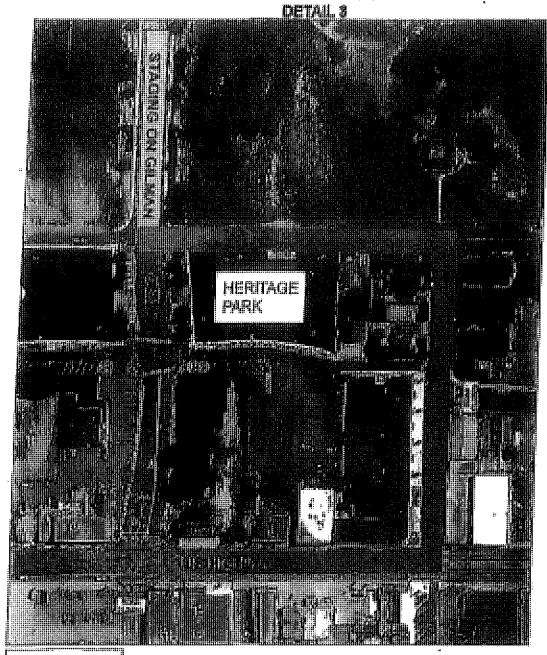

1. For Possible Action: Correspondence.

2. For Possible Action: Health and Sanitation & Public Works Departments Monthly Report of activities.

3. For Possible Action: Approve October 2018 claims.

- 4. For Possible Action: Approve changing the date of the January Town Board Meeting from January 1, 2019, New Year's Day, to January 8, 2019.
- 5. <u>For Possible Action</u>: Recommend approval of a Douglas County Outdoor Festival Entertainment Event Application by Carson Valley Chamber of Commerce for the 23<sup>rd</sup> Annual Parade of Lights, December 1, 2018 starting from Eddy Street and ending in Minden Park, and a waiver of associated street closure fees by Town of Gardnerville. This event includes closures of the following Town maintained streets from 3:00 p.m. to 8:00 p.m.: Gilman, South Ezell Street and Eddy Street.
- 6. For Possible Action: Approve the request by Lynn and Curtis Jordan to accept a storm drain easement modification located on 1300 Kimbles Way, formally a site for Recreational Vehicle parking, and is proposed to be a single family residence. The site is located at the end of Kimbles Way, north of Chichester Drive, east of Grendon Way, APN: 1320-33-311-016.
- 7. For Possible Action: Accept the construction of the storm drain realignment across Ted Borda's Property conveyance pipe from the storm drain system on the Hussman Ave. to the Cottonwood Slough and approve the abandonment of the existing open drainage channel from the former pipe outlet to the Cottonwood Slough.