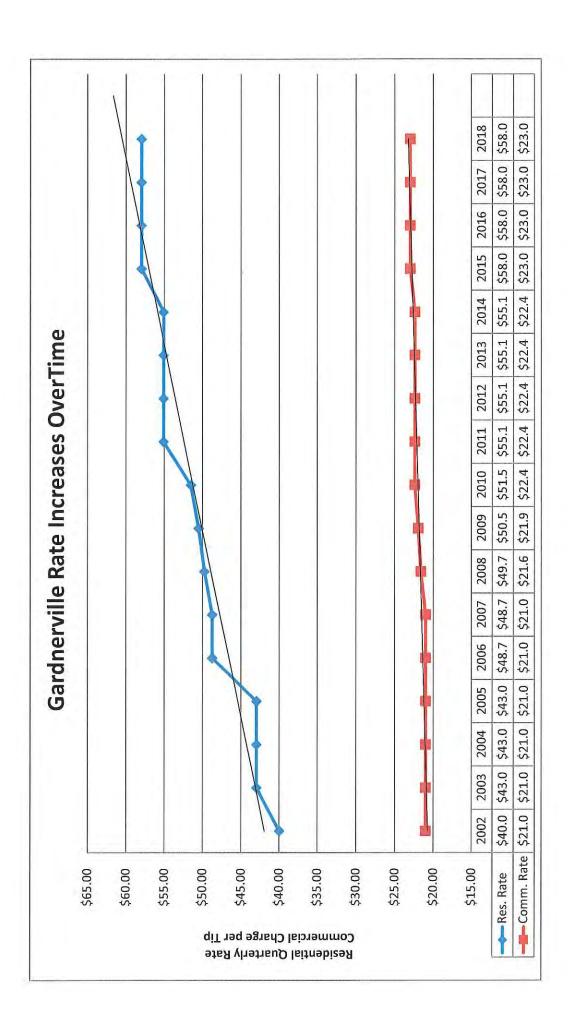

Action: □Douglas County                                     | ™ N/A |
|----------|----------------------|---------------------------------------------------------------------|-------|
| 8.       | <b>Board Action:</b> |                                                                     |       |
| <u>_</u> | Approved<br>Denied   | <ul><li>□ Approved with Modifications</li><li>□ Continued</li></ul> |       |

Operational issues to be discussed at the meeting;

How is the new bill working out?

H&S provide a matching grant for improving enclosure pads.

Credit cards use fees is not working and costing county staff and Town Staff hours each week to reconcile.

Cardboard recycling and if we want DDI to perform that service in town.

Other items discussed during the board meeting;













# RATE COMPARISON WITH LOCAL AGENCIES

| <b>&gt;</b>                                                        | Years 2           | 2002    | 2003                    | 2004                                     | 2005               | 2006    | 2007    | 2008    | 2009               | 2010    | 2011               | 2012    | 2013     | 2014                | 2015                           | 2016                           | 2017                           | 2018                           |
|--------------------------------------------------------------------|-------------------|---------|-------------------------|------------------------------------------|--------------------|---------|---------|---------|--------------------|---------|--------------------|---------|----------|------------------