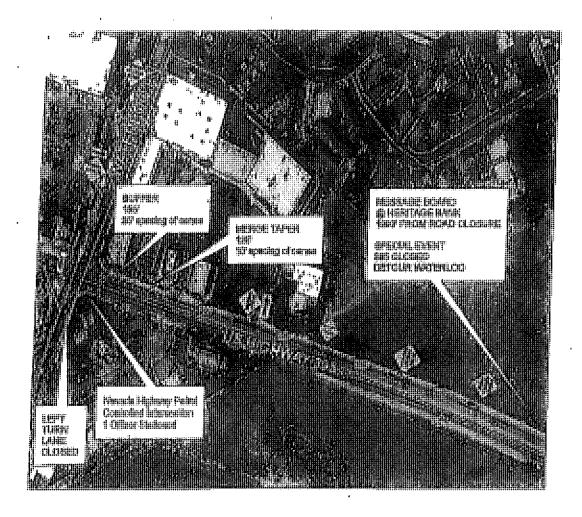

1. For Possible Action: Correspondence.

2. For Possible Action: Health and Sanitation & Public Works Departments Monthly Report of activities.

3. For Possible Action: Approve October 2018 claims.

- 4. For Possible Action: Approve changing the date of the January Town Board Meeting from January 1, 2019, New Year's Day, to January 8, 2019.
- 5. <u>For Possible Action</u>: Recommend approval of a Douglas County Outdoor Festival Entertainment Event Application by Carson Valley Chamber of Commerce for the 23<sup>rd</sup> Annual Parade of Lights, December 1, 2018 starting from Eddy Street and ending in Minden Park, and a waiver of associated street closure fees by Town of Gardnerville. This event includes closures of the following Town maintained streets from 3:00 p.m. to 8:00 p.m.: Gilman, South Ezell Street and Eddy Street.
- 6. For Possible Action: Approve the request by Lynn and Curtis Jordan to accept a storm drain easement modification located on 1300 Kimbles Way, formally a site for Recreational Vehicle parking, and is proposed to be a single family residence. The site is located at the end of Kimbles Way, north of Chichester Drive, east of Grendon Way, APN: 1320-33-311-016.
- 7. For Possible Action: Accept the construction of the storm drain realignment across Ted Borda's Property conveyance pipe from the storm drain system on the Hussman Ave. to the Cottonwood Slough and approve the abandonment of the existing open drainage channel from the former pipe outlet to the Cottonwood Slough.