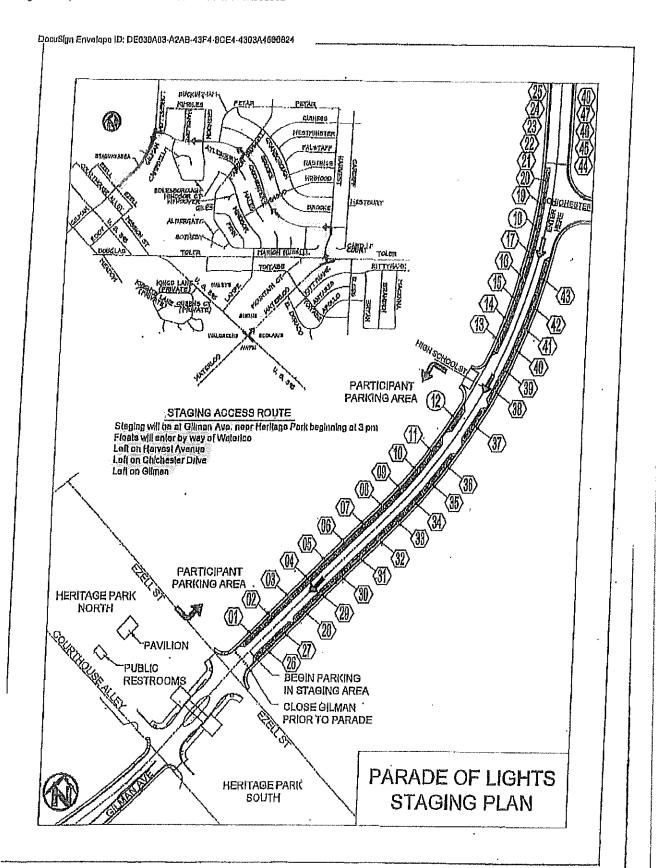

1. For Possible Action: Correspondence.

2. For Possible Action: Health and Sanitation & Public Works Departments Monthly Report of activities.

3. For Possible Action: Approve October 2018 claims.

- 4. For Possible Action: Approve changing the date of the January Town Board Meeting from January 1, 2019, New Year's Day, to January 8, 2019.
- 5. <u>For Possible Action</u>: Recommend approval of a Douglas County Outdoor Festival Entertainment Event Application by Carson Valley Chamber of Commerce for the 23<sup>rd</sup> Annual Parade of Lights, December 1, 2018 starting from Eddy Street and ending in Minden Park, and a waiver of associated street closure fees by Town of Gardnerville. This event includes closures of the following Town maintained streets from 3:00 p.m. to 8:00 p.m.: Gilman, South Ezell Street and Eddy Street.
- 6. For Possible Action: Approve the request by Lynn and Curtis Jordan to accept a storm drain easement modification located on 1300 Kimbles Way, formally a site for Recreational Vehicle parking, and is proposed to be a single family residence. The site is located at the end of Kimbles Way, north of Chichester Drive, east of Grendon Way, APN: 1320-33-311-016.
- 7. For Possible Action: Accept the construction of the storm drain realignment across Ted Borda's Property conveyance pipe from the storm drain system on the Hussman Ave. to the Cottonwood Slough and approve the abandonment of the existing open drainage channel from the former pipe outlet to the Cottonwood Slough.