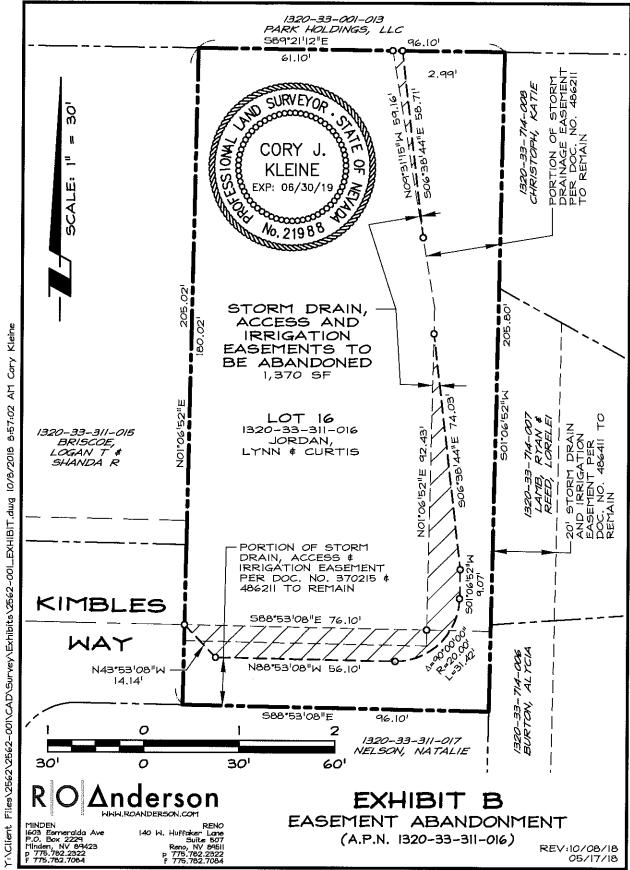

1. For Possible Action: Correspondence.

2. For Possible Action: Health and Sanitation & Public Works Departments Monthly Report of activities.

3. For Possible Action: Approve October 2018 claims.

- 4. For Possible Action: Approve changing the date of the January Town Board Meeting from January 1, 2019, New Year's Day, to January 8, 2019.
- 5. <u>For Possible Action</u>: Recommend approval of a Douglas County Outdoor Festival Entertainment Event Application by Carson Valley Chamber of Commerce for the 23<sup>rd</sup> Annual Parade of Lights, December 1, 2018 starting from Eddy Street and ending in Minden Park, and a waiver of associated street closure fees by Town of Gardnerville. This event includes closures of the following Town maintained streets from 3:00 p.m. to 8:00 p.m.: Gilman, South Ezell Street and Eddy Street.
- 6. For Possible Action: Approve the request by Lynn and Curtis Jordan to accept a storm drain easement modification located on 1300 Kimbles Way, formally a site for Recreational Vehicle parking, and is proposed to be a single family residence. The site is located at the end of Kimbles Way, north of Chichester Drive, east of Grendon Way, APN: 1320-33-311-016.
- 7. For Possible Action: Accept the construction of the storm drain realignment across Ted Borda's Property conveyance pipe from the storm drain system on the Hussman Ave. to the Cottonwood Slough and approve the abandonment of the existing open drainage channel from the former pipe outlet to the Cottonwood Slough.