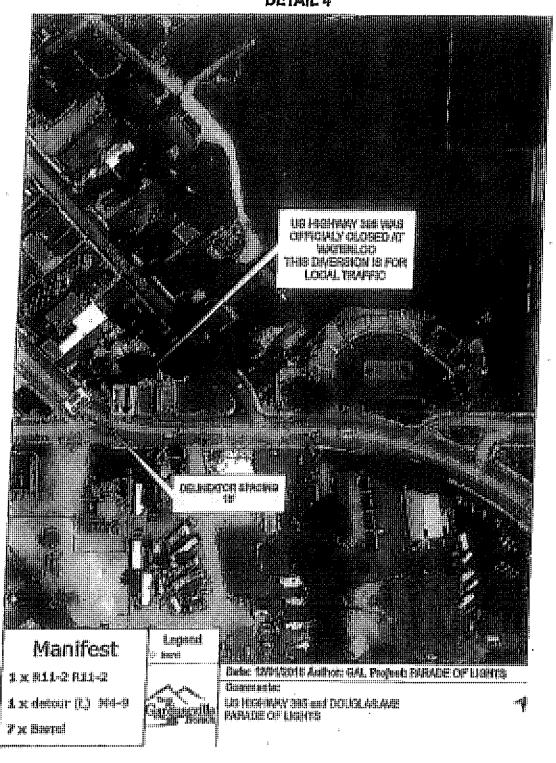

1. For Possible Action: Correspondence.

2. For Possible Action: Health and Sanitation & Public Works Departments Monthly Report of activities.

3. For Possible Action: Approve October 2018 claims.

- 4. For Possible Action: Approve changing the date of the January Town Board Meeting from January 1, 2019, New Year's Day, to January 8, 2019.
- 5. <u>For Possible Action</u>: Recommend approval of a Douglas County Outdoor Festival Entertainment Event Application by Carson Valley Chamber of Commerce for the 23<sup>rd</sup> Annual Parade of Lights, December 1, 2018 starting from Eddy Street and ending in Minden Park, and a waiver of associated street closure fees by Town of Gardnerville. This event includes closures of the following Town maintained streets from 3:00 p.m. to 8:00 p.m.: Gilman, South Ezell Street and Eddy Street.
- 6. For Possible Action: Approve the request by Lynn and Curtis Jordan to accept a storm drain easement modification located on 1300 Kimbles Way, formally a site for Recreational Vehicle parking, and is proposed to be a single family residence. The site is located at the end of Kimbles Way, north of Chichester Drive, east of Grendon Way, APN: 1320-33-311-016.
- 7. For Possible Action: Accept the construction of the storm drain realignment across Ted Borda's Property conveyance pipe from the storm drain system on the Hussman Ave. to the Cottonwood Slough and approve the abandonment of the existing open drainage channel from the former pipe outlet to the Cottonwood Slough.