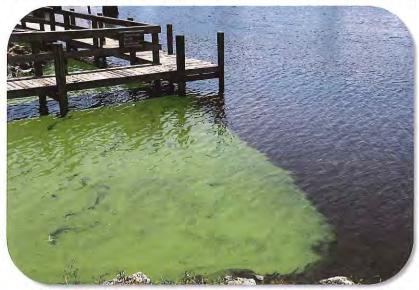

### Red Lake Cyanobacteria Harmful Algal Bloom

By Mo Loden, AWG

Cyanobacteria (also known as blue-green algae) and algae are naturally present in waterbodies. They've been around for billions of years and are vital to aquatic communities and ecosystems by producing food and oxygen. Cyanobacteria becomes dangerous when it rapidly multiplies into harmful algal blooms (HABs), caused by warmer air and water, high nutrient levels, and slow, stagnant water. At Red Lake this summer, one such HAB event occurred. Volcanic soils near the lake may be also contribute phosphorus during the spring melt period.

HABs can produce excessive amounts of cyanotoxins potent enough to threaten the safety of humans, wildlife, and pets, sometimes to the point of causing serious illness or mortality.

Algal Bloom in Red Lake, September 6, 2018. Photo by AWG

California Department of Fish & Wildlife has recommended to stay out of the water until further notice at the Red Lake Wildlife Area. Warning signs have been posted at the lake after the Lahonton Regional Water Quality Control Board (Water Board) received results of water testing that confirmed presence of several genera of cyanobacteria and high levels of cyanotoxins. Cyanotoxins measured in the Red Lake water samples were above the 20 ug/L trigger level established for recreational waters for the protection of human and animal health. If you visit Red Lake, do not touch scum in water or on shore; let pets or other animals drink or go into the water or near the scum; eat fish or shellfish from water; use this water for drinking or cooking. Boiling or filtering will not make the water safe. For more information, visit the site: <a href="https://www.wildlife.ca.gov/Lands/Places-to-Visit/Red-Lake-WA">https://www.wildlife.ca.gov/Lands/Places-to-Visit/Red-Lake-WA</a>.