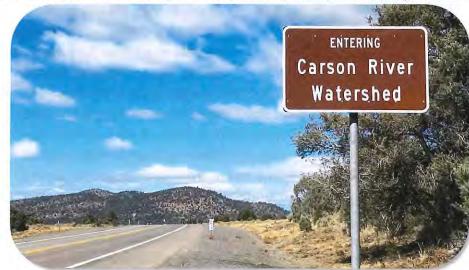

### A More Visible Carson River Watershed

By Shane Fryer, CWSD

We cross boundaries every day; property, geologic, political. These invisible lines are occasionally arbitrary, others bought, and some the result of years of adjudication. The most interesting boundaries however, require millions of years of geologic process to draw, including our Carson River Watershed boundary. Today we are happy to announce this line has just become much more visible.

Through a partnership between the Carson Water Subconservancy District (CWSD), Nevada Department of Environmental Protection (NDEP) and Nevada Department of Transportation (NDOT) watershed boundary signs are now located along both federal and state roads in Nevada marking the topographic divide between the Carson River Watershed and other adjacent watersheds. There are a total of 22 signs in 12 locations.

During the 2015 Carson River Watershed-Literacy Survey, over 60% of Carson River Watershed residents stated that they did not, or did not know, they lived in a watershed. Today, driving from Washoe Lake and traveling south on I-580/395 you will see a boundary sign at the top of Lakeview Summit, stating you are "Entering the Carson River Watershed". The North bound lane states you are "Entering the Truckee River Watershed". The signage has also been completed for the Carson Watershed's boundaries between the Humboldt, Walker, Gabbs Valley, and Dixie Valley watersheds. In the future we hope to complete signage in Alpine County, CA to identify the Carson Watershed's upper most boundaries. We all live in a watershed and we hope these signs will improve our communities watershed awareness.