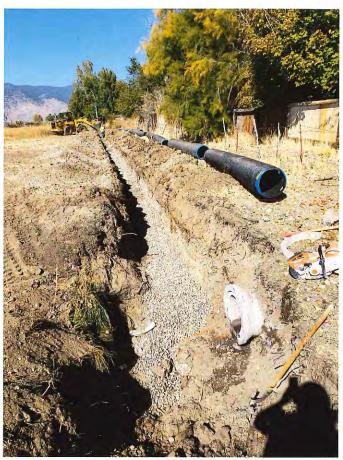

1. For Possible Action: Correspondence.

2. For Possible Action: Health and Sanitation & Public Works Departments Monthly Report of activities.

3. For Possible Action: Approve October 2018 claims.

- 4. For Possible Action: Approve changing the date of the January Town Board Meeting from January 1, 2019, New Year's Day, to January 8, 2019.
- 5. <u>For Possible Action</u>: Recommend approval of a Douglas County Outdoor Festival Entertainment Event Application by Carson Valley Chamber of Commerce for the 23<sup>rd</sup> Annual Parade of Lights, December 1, 2018 starting from Eddy Street and ending in Minden Park, and a waiver of associated street closure fees by Town of Gardnerville. This event includes closures of the following Town maintained streets from 3:00 p.m. to 8:00 p.m.: Gilman, South Ezell Street and Eddy Street.
- 6. For Possible Action: Approve the request by Lynn and Curtis Jordan to accept a storm drain easement modification located on 1300 Kimbles Way, formally a site for Recreational Vehicle parking, and is proposed to be a single family residence. The site is located at the end of Kimbles Way, north of Chichester Drive, east of Grendon Way, APN: 1320-33-311-016.
- 7. For Possible Action: Accept the construction of the storm drain realignment across Ted Borda's Property conveyance pipe from the storm drain system on the Hussman Ave. to the Cottonwood Slough and approve the abandonment of the existing open drainage channel from the former pipe outlet to the Cottonwood Slough.