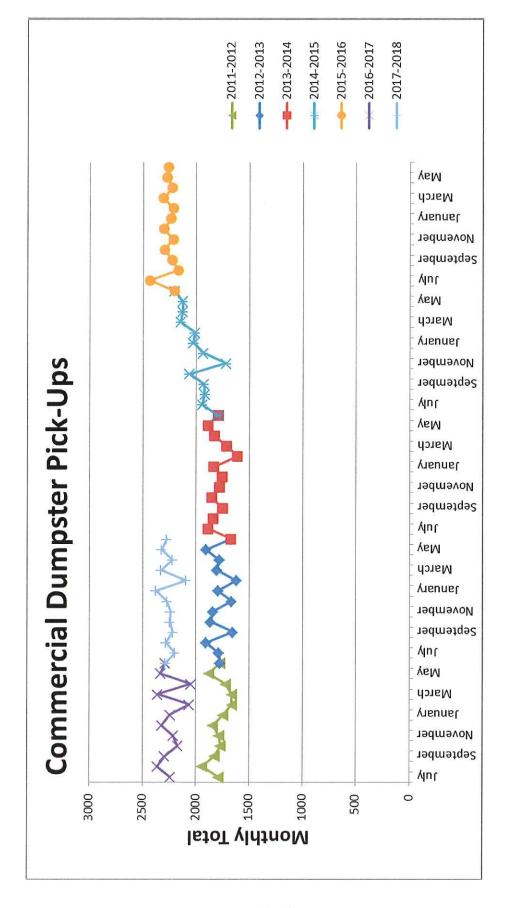

r and sewerage maintenance                   | 0.815                                  | 3.3                          | 0.1                           | 0.1                           | 0.1                                | 0.3                           |
| Garbage and trash collection(1)(10)              | 0.265                                  | 45                           | 0.3                           | 1.0                           | 1.0                                | 0.3                           |
| Household operations(1)(2)                       | 0.870                                  | 4.7                          | 0.0                           | 0.0                           | 0.0                                | 0.0                           |





Customer Base per Service



4-6



Tonnage collected based on Type of Customer





# Refuse Distribution 2017-2018





### 611 FUND REVENUE VS EXPENSES

4-10



|                        | Anticipated<br>Annual Revenue |       | 116.116  |           |           | 6      |        | -     |        | 5,     |      | 6,765    | 544,1      | 64,841                   |     |     | 683,100  | 683,100 | 1,227,240 | 111,568          | (000)   | (208,800) | (49,350) | (267,150) | (59.10)          | 369,569 | 153,045 | 551,629 | 65,000                                                                                                         | 125,000 | 1,264,243 | (37,003) |
|------------------------|-------------------------------|-------|----------|-----------|-----------|--------|--------|-------|--------|--------|------|---