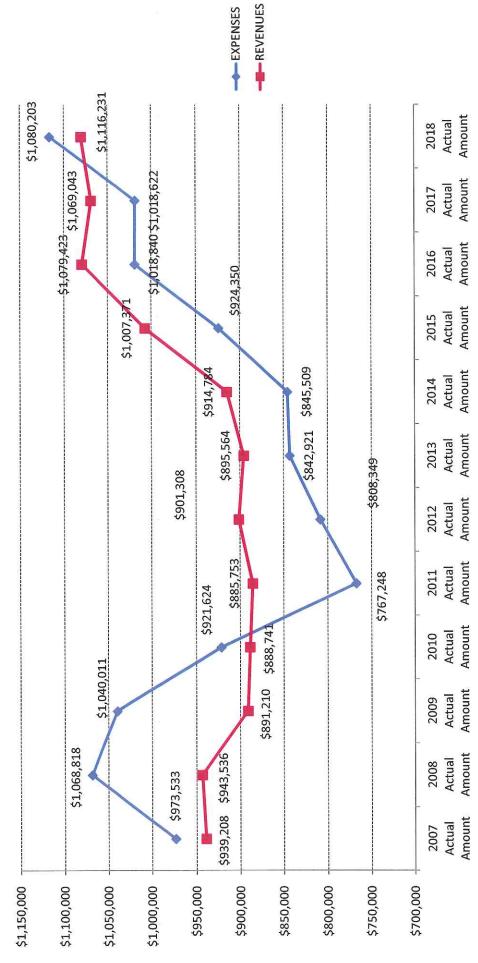

| 0.1                           | 0.1                           | 0.1                                | 0.3                           |
| Garbage and trash collection(1)(10)              | 0.265                                  | 45                           | 0.3                           | 1.0                           | 1.0                                | 0.3                           |
| Household operations(1)(2)                       | 0.870                                  | 4.7                          | 0.0                           | 0.0                           | 0.0                                | 0.0                           |





Customer Base per Service



4-6



Tonnage collected based on Type of Customer





# Refuse Distribution 2017-2018





### 611 FUND REVENUE VS EXPENSES

4-10



|                        | Anticipated<br>Annual Revenue |       | 116.116  |           |           | 6      |        | -     |        | 5,     |      | 6,765    | 544,1      | 64,841                   |     |     | 683,100  | 683,100 | 1,227,240 | 111,568          | (000)   | (208,800) | (49,350) | (267,150) | (59.10)          | 369,569 | 153,045 | 551,629 | 65,000                                                                                                         | 125,000 | 1,264,243 | (37,003) |
|------------------------|-------------------------------|-------|----------|-----------|-----------|--------|--------|-------|--------|--------|------|----------|------------|--------------------------|-----|-----|----------|---------|-----------|