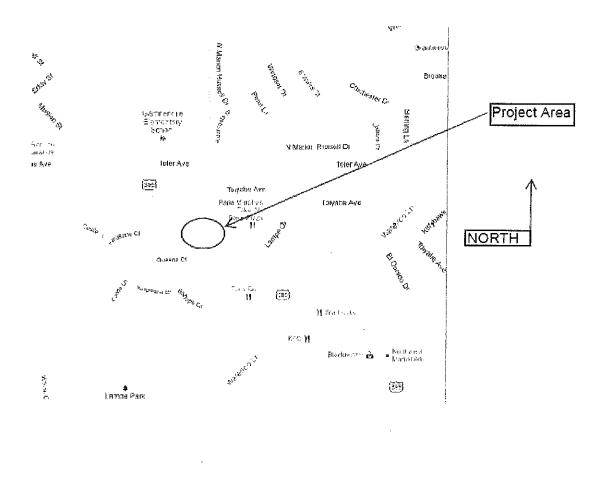

es unless the same is in writing and signed by the respective parties hereto and approved by the Attorney General.

IN WITNESS WHEREOF, the parties have executed this Agreement on the day and year first above written.

TOWN OF GARDNERVILLE

Paul Lindsay Chairman

Attest:

Thomas Dallaire, P.E. Town Manager

State of Nevada, acting by and through its DEPARTMENT OF TRANSPORTATION Director Approved as to Legality & Form

**Deputy Attorney General** 



# ,

.

1

#### Attachment A

#### US 395 SIDEWALK IMPROVEMENT PROJECT

.

The project consists of constructing new curb, gutter and 5' wide sidewalk with required drainage improvements.

The limits of the Project are along US 395 in Gardnerville, NV, from the intersection of Kingslane to 110' south of the intersection (MP DO 20.80 to 20.82).





# Gardnerville Town Board AGENDA ACTION SHEET



- 1. <u>For Possible Action</u>: Discussion on Amendment #3 to the Crosswalk project agreement with NDOT extending the project timeline and authorize the town manger to sign the agreement; with public comment prior to Board action.
- 2. Recommended Motion: Approve Amendment #3 to the Crosswalk project agreement with NDOT extending the project timeline and authorize the town manger to sign the agreement

Funds Available: 🗌 Yes 🛛 🗹 N/A

- 3. Department: Administration
- 4. Prepared by: Tom Dallaire
- 5. Meeting Date: December 4, 2018 Time Requested: 5 minutes
- 6. Agenda: Consent Z Administrative

### **Background Information:**

- 7. Other Agency Review of Action: Douglas County Review N/A
- 8. Board Action: Right of way is working on the