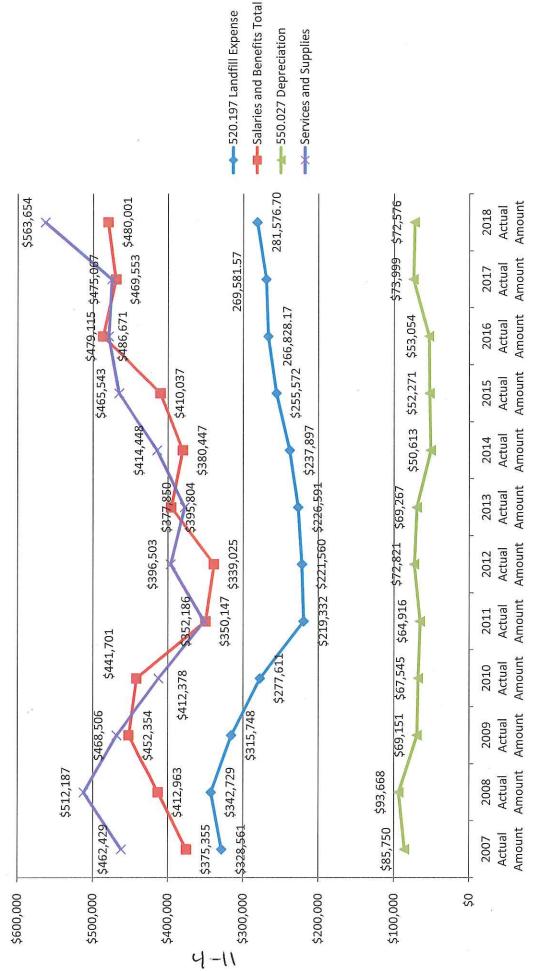

Chair Jones called for public comment.

Mr. Aaron Hampton asked what the threshold on residential count increase that requires you to buy an additional truck.

Mr. Dallaire answered using three trucks it's about a quarter of a truckful a day, 400 to 500 homes depending on the volume. The rest of phase 3 a, b and c at the Ranch will fill the truck over half and then Pegram's first phase will put us over the edge to where we need a fourth truck. We have a certain amount of areas. Two trucks go to old town. The Thursday route is Chichester and Stodick Estates where we need a third truck or we have to dump at DDI and then come back and finish the route. That has been taking too much time.

Mr. Dallaire explained on services and supplies it is split between Admin and Health and Sanitation. We have the maintenance part of it, but not the replacement of the building.

Mr. Linderman asked about the capital expense of the original acquisition of the building.