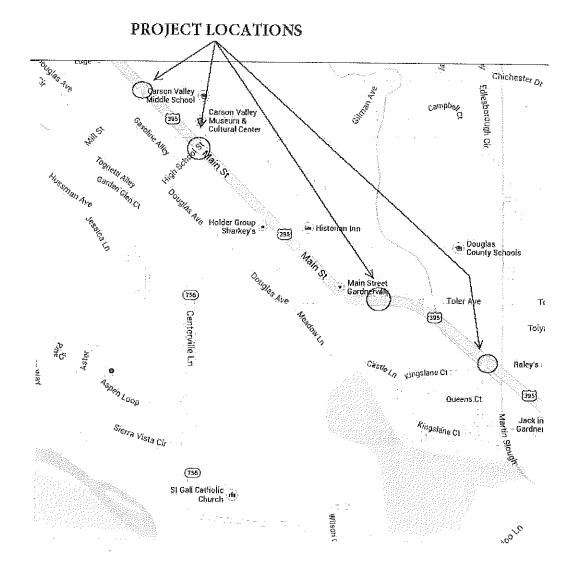

riting and signed by the respective parties hereto and approved by the Attorney General.

IN WITNESS WHEREOF, the parties have executed this Agreement on the day and year first above written.

TOWN OF GARDNERVILLE Lloyd Higuera Chairman

Attest:

Thomas Dallaire, P.E. Town Manager

State of Nevada, acting by and through its DEPARTMENT OF TRANSPORTATION MAIDIA Director Approved as to Legality & Form: Deputy/Attorney General

6-18

#### Attachment A

#### SCOPE OF WORK GARDNERVILLE CROSSWALK IMPROVEMENTS

The project consists of constructing curb, gutter, sidewalk, ADA ramps, and PED flashers at crosswalk locations. The limits of the Project are at the intersections of US-395 and Mill St., Highschool St., Mission St., and Kings Ln., in Gardnerville, NV as depicted on the attached drawings.



## **Gardnerville Town Board**

# **AGENDA ACTION SHEET**



- 1. <u>Not For Possible Action</u>: Discussion on the Town Attorney's Monthly Report of activities for November 2018.
- 2. Recommended Motion: N/A Funds Available: □ Yes □ N/A
- 3. Department: Administration
- 4. Prepared by: Tom Dallaire
- 5. Meeting Date: December 4, 2018 Time Requested: 5 minutes
- 6. Agenda: Consent Z Administrative

**Background Information**: To be presented at meeting.

- 7. Other Agency Review of Action: Douglas County V/A
- 8. Board Action:
- □ Approved
   □ Denied
   □ Denied
   □ Continued

## **Gardnerville Town Board**



**Time Requested: 5 minutes** 

# **AGENDA ACTION SHEET**

- 1. <u>Not For Possible Action</u>: Discussion on the Town Manager Monthly Report of activities for November 2018.
- 2