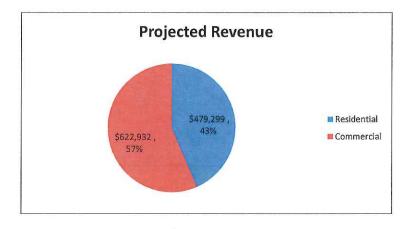

Chair Jones called for public comment.

Mr. Aaron Hampton asked what the threshold on residential count increase that requires you to buy an additional truck.

Mr. Dallaire answered using three trucks it's about a quarter of a truckful a day, 400 to 500 homes depending on the volume. The rest of phase 3 a, b and c at the Ranch will fill the truck over half and then Pegram's first phase will put us over the edge to where we need a fourth truck. We have a certain amount of areas. Two trucks go to old town. The Thursday route is Chichester and Stodick Estates where we need a third truck or we have to dump at DDI and then come back and finish the route. That has been taking too much time.