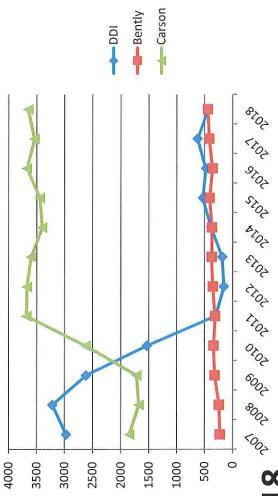

### 7. Background Information:

Trash (Oct landfill)

| Residential Accounts    | 1776 - total                |
|-------------------------|-----------------------------|
| Single Family           | 1747                        |
| Duplex                  | 16                          |
| Triplex                 | 3                           |
| Fourplex                | 9                           |
| Sixplex                 | 1                           |
| Commercial accts        | 233                         |
| Greenwaste accts        | 1403                        |
| Cleanup dumpsters       | 17                          |
| X cans                  | 339                         |
| # new residential accts | 6 new, 11 transferred       |
| # new commercial accts  | 1 – Beach & Sons Mechanical |
| Minimum User            | 26                          |
| Total tons - trash      | 385.84                      |
| Total tons - greenwaste | 67.07                       |
|                         |                             |