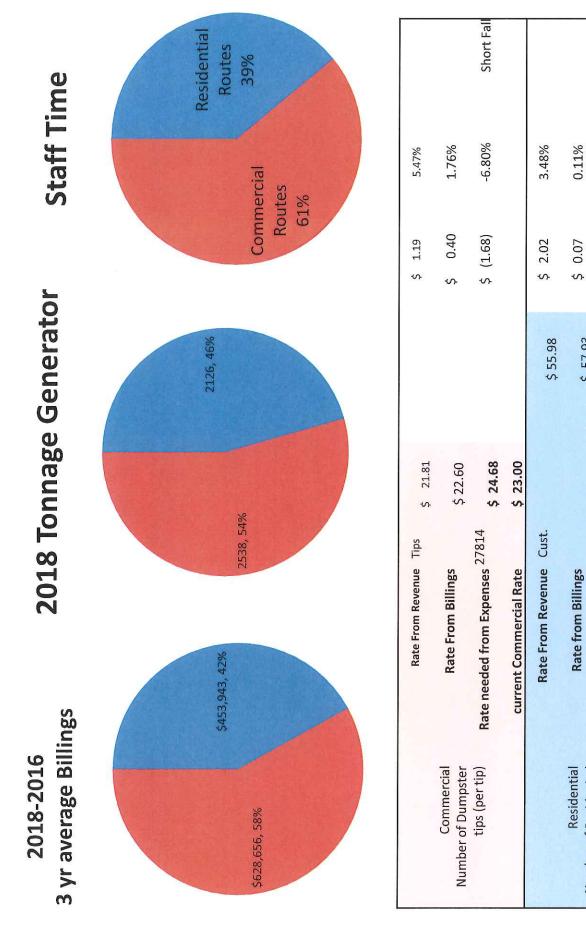

Chair Jones called for public comment.

Mr. Aaron Hampton asked what the threshold on residential count increase that requires you to buy an additional truck.

Mr. Dallaire answered using three trucks it's about a quarter of a truckful a day, 400 to 500 homes depending on the volume. The rest of phase 3 a, b and c at the Ranch will fill the truck over half and then Pegram's first phase will put us over the edge to where we need a fourth truck. We have a certain amount of areas. Two trucks go to old town. The Thursday route is Chichester and Stodick Estates where we need a third truck or we have to dump at DDI and then come back and finish the route. That has been taking too much time.