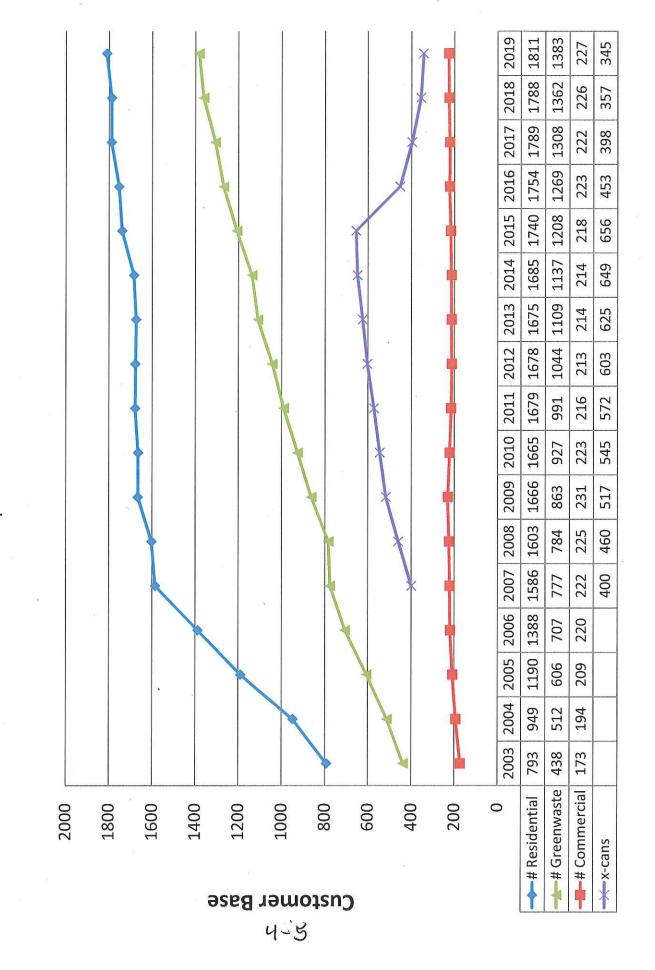

|
| Water and sewerage maintenance                   | 0.815                                  | 3.3                          | 0.1                           | 0.1                           | 0.1                                | 0.3                           |
| Garbage and trash collection(1)(10)              | 0.265                                  | 45                           | 0.3                           | 1.0                           | 1.0                                | 0.3                           |
| Household operations(1)(2)                       | 0.870                                  | 4.7                          | 0.0                           | 0.0                           | 0.0                                | 0.0                           |





Customer Base per Service



4-6



Tonnage collected based on Type of Customer





# Refuse Distribution 2017-2018





### 611 FUND REVENUE VS EXPENSES

4-10



|                        | Anticipated<br>Annual Revenue |       | 116.116  |           |           | 6      |        | -     |        | 5,     |      | 6,765    | 544,1      | 64,841                   |     |     | 683,100  | 683,100 | 1,227,240 | 111,568          | (000)   | (208,800) | (49,350) | (267,150) | (59.10)          | 369,569 | 153,045 | 551,629 | 65,000                                                                                                         | 125,000 | 1,264,243 | (37,003) |
|------------------------|-------------------------------|-------|----------|-----------|-----------|--------|--------|-------