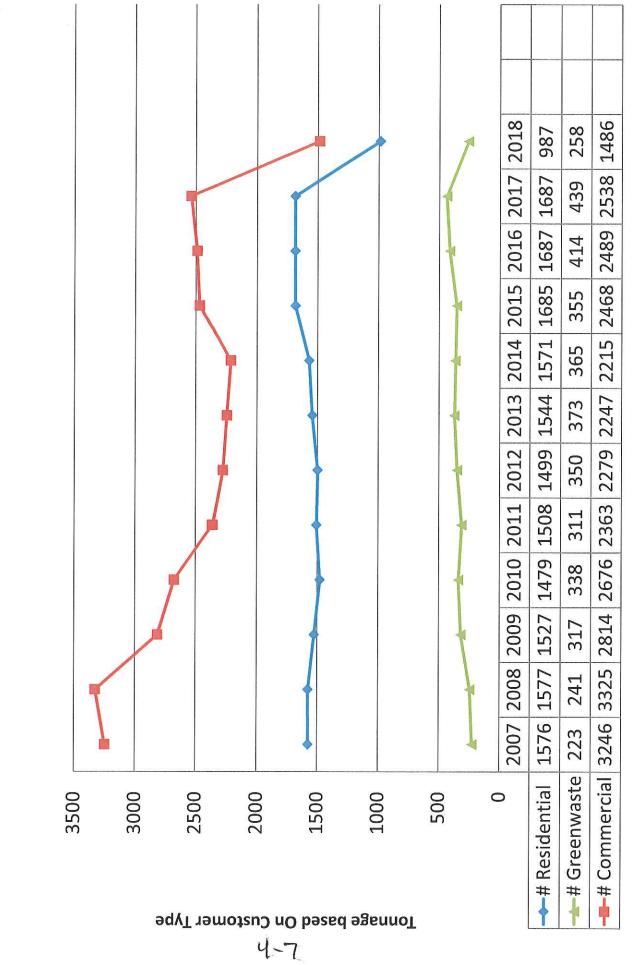

ewerage maintenance                   | 0.815                                  | 3.3                          | 0.1                           | 0.1                           | 0.1                                | 0.3                           |
| Garbage and trash collection(1)(10)              | 0.265                                  | 45                           | 0.3                           | 1.0                           | 1.0                                | 0.3                           |
| Household operations(1)(2)                       | 0.870                                  | 4.7                          | 0.0                           | 0.0                           | 0.0                                | 0.0                           |





Customer Base per Service



4-6



Tonnage collected based on Type of Customer





# Refuse Distribution 2017-2018





### 611 FUND REVENUE VS EXPENSES

4-10



|                        | Anticipated<br>Annual Revenue |       | 116.116  |           |           | 6      |        | -     |        | 5,     |      | 6,765    | 544,1      | 64,841                   |     |     | 683,100  | 683,100 | 1,227,240 | 111,568          | (000)   | (208,800) | (49,350) | (267,150) | (59.10)          | 369,569 | 153,045 | 551,629 | 65,000                                                                                                         | 125,000 | 1,264,243 | (37,003) |
|------------------------|-------------------------------|-------|----------|-----------|-----------|--------|--------|-------|--------|--------|------|----------