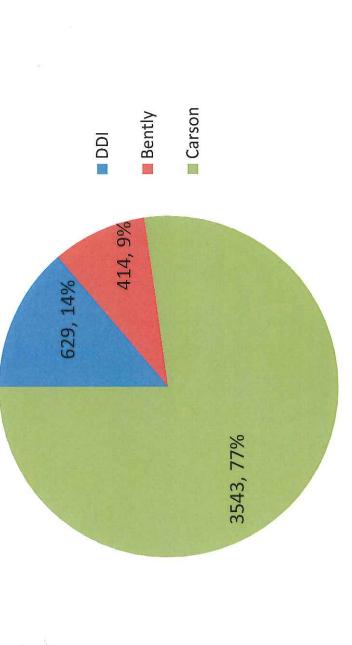

### 7. Background Information:

Trash (Oct landfill)

| Residential Accounts    | 1776 - total                |
|-------------------------|-----------------------------|
| Single Family           | 1747                        |
| Duplex                  | 16                          |
| Triplex                 | 3                           |
| Fourplex                | 9                           |
| Sixplex                 | 1                           |
| Commercial accts        | 233                         |
| Greenwaste accts        | 1403                        |
| Cleanup dumpsters       | 17                          |
| X cans                  | 339                         |
| # new residential accts | 6 new, 11 transferred       |
| # new commercial accts  | 1 – Beach & Sons Mechanical |
| Minimum User            | 26                          |
| Total tons - trash      | 385.84                      |
| Total tons - greenwaste | 67.07                       |
|                         |                             |