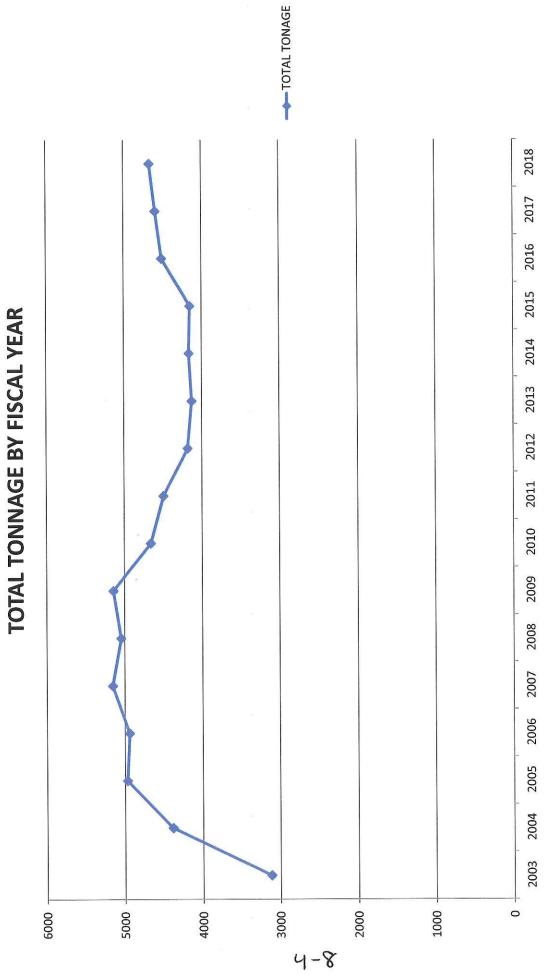

### 7. Background Information:

Trash (Oct landfill)

| Residential Accounts    | 1776 - total                |
|-------------------------|-----------------------------|
| Single Family           | 1747                        |
| Duplex                  | 16                          |
| Triplex                 | 3                           |
| Fourplex                | 9                           |
| Sixplex                 | 1                           |
| Commercial accts        | 233                         |
| Greenwaste accts        | 1403                        |
| Cleanup dumpsters       | 17                          |
| X cans                  | 339                         |
| # new residential accts | 6 new, 11 transferred       |
| # new commercial accts  | 1 – Beach & Sons Mechanical |
| Minimum User            | 26                          |
| Total tons - trash      | 385.84                      |
| Total tons - greenwaste | 67.07                       |
|                         |                             |