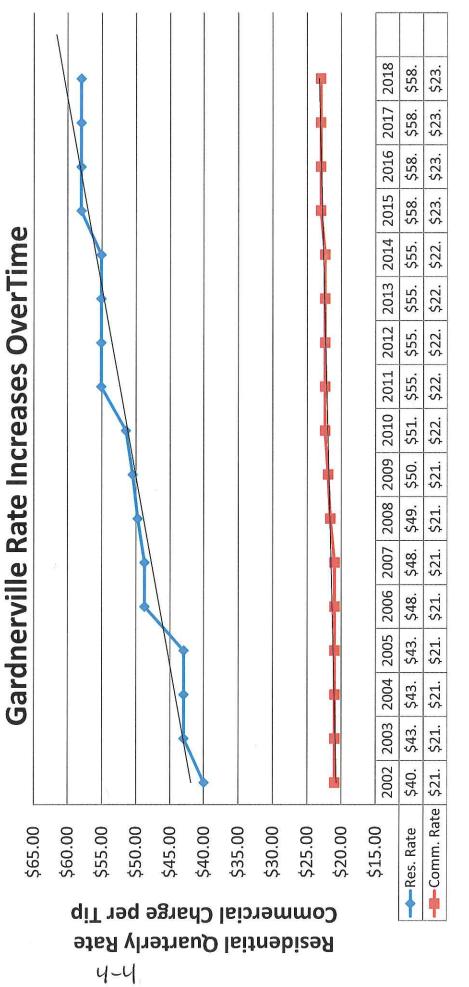

|
| Water and sewerage maintenance                   | 0.815                                  | 3.3                          | 0.1                           | 0.1                           | 0.1                                | 0.3                           |
| Garbage and trash collection(1)(10)              | 0.265                                  | 45                           | 0.3                           | 1.0                           | 1.0                                | 0.3                           |
| Household operations(1)(2)                       | 0.870                                  | 4.7                          | 0.0                           | 0.0                           | 0.0                                | 0.0                           |





Customer Base per Service



4-6



Tonnage collected based on Type of Customer





# Refuse Distribution 2017-2018





### 611 FUND REVENUE VS EXPENSES

4-10



|                        | Anticipated<br>Annual Revenue |       | 116.116  |           |           | 6      |        | -     |        | 5,     |      | 6,765    | 544,1      | 64,841                   |     |     | 683,100  | 683,100 | 1,227,240 | 111,568          | (000)   | (208,800) | (49,350) | (267,150) | (59.10)          | 369,569 | 153,045 | 551,629 | 65,000                                                                                                         | 125,000 | 1,264,243 | (37,003) |
|------------------------|-------------------------------|-------|----------|-----------|-----------|--------|--------|-----