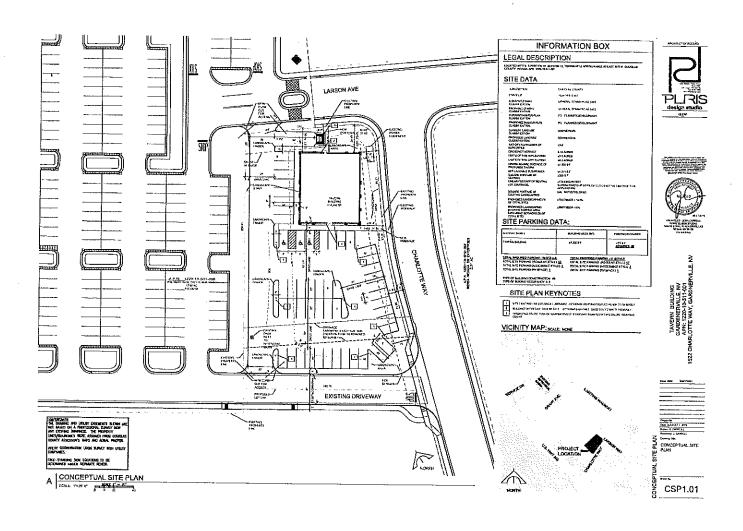

FOR POSSIBLE ACTION: APPROVAL OF AGENDA, with public comment prior to Board action.

The Gardnerville Town Board reserves the right to take items in a different order to accomplish business in the most efficient manner.