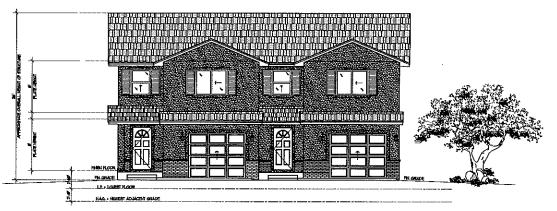

### **ADMINISTRATIVE AGENDA**

(Any agenda items pulled from the Consent Calendar will be heard at this point)

- 5. For Possible Action: Discussion to recommend approval, approval with modifications or denial of requests DP 18-0066 and DP 18-0067. Applicant Allan Sapp, Allan/Day III, LLC. requests the following:
  - 1. (DP 18-0067) Master Plan Amendment to change the land use from Receiving Area to Multi-Family Residential:
  - 2. (DP18-0068) Planned Development Overlay zone with MFR zoning proposing 81 market-rate apartments, including two (2) variances to allow a reduction to the number of on-site RV parking stalls from 10 to 5 and tandem parking in front of 20 units with garages.

The subject property is 5.08 acres and is located within the Gardnerville Community Plan, approximately 400 feet east of Highway 395, 325 feet south of Stodick Parkway and west of Crestmore Drive. (APN 1220-03-301-002)

Mr. Dallaire corrected to the DP number for item 2 to DP18-0066 rather than DP18-068. The applicant was asked to make their presentation.

Angela Fuss, Lumos & Associates, gave a power point presentation on the project and a history of the parcel. The property owner is available if you have specific questions about the project.

Mr. Dallaire has conditions in the staff report. The one consideration is the master plan amendment, being changed from receiving to multifamily. If that doesn't get approved then they will have to go back to the drawing board. The last TDR's were used in 2009. Mr. Dallaire explained TDR's in more detail. This project is not being subsidized. The property is already zoned multifamily. The flood plain is in a 500 year. They propose several different building types.