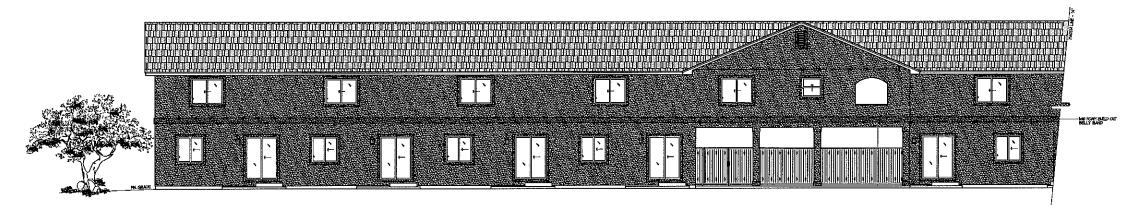

### **ADMINISTRATIVE AGENDA**

(Any agenda items pulled from the Consent Calendar will be heard at this point)

- 5. For Possible Action: Discussion to recommend approval, approval with modifications or denial of requests DP 18-0066 and DP 18-0067. Applicant Allan Sapp, Allan/Day III, LLC. requests the following:
  - 1. (DP 18-0067) Master Plan Amendment to change the land use from Receiving Area to Multi-Family Residential:
  - 2. (DP18-0068) Planned Development Overlay zone with MFR zoning proposing 81 market-rate apartments, including two (2) variances to allow a reduction to the number of on-site RV parking stalls from 10 to 5 and tandem parking in front of 20 units with garages.

The subject property is 5.08 acres and is located within the Gardnerville Community Plan, approximately 400 feet east of Highway 395, 325 feet south of Stodick Parkway and west of Crestmore Drive. (APN 1220-03-301-002)

Mr. Dallaire corrected to the DP number for item 2 to DP18-0066 rather than DP18-068. The applicant was asked to make their presentation.

Angela Fuss, Lumos & Associates, gave a power point presentation on the project and a history of the parcel. The property owner is available if you have specific questions about the project.

Mr. Dallaire has conditions in the staff report. The one consideration is the master plan amendment, being changed from receiving to multifamily. If that doesn't get approved then they will have to go back to the drawing board. The last TDR's were used in 2009. Mr. Dallaire explained TDR's in more detail. This project is not being subsidized. The property is already zoned multifamily. The flood plain is in a 500 year. They propose several different building types.