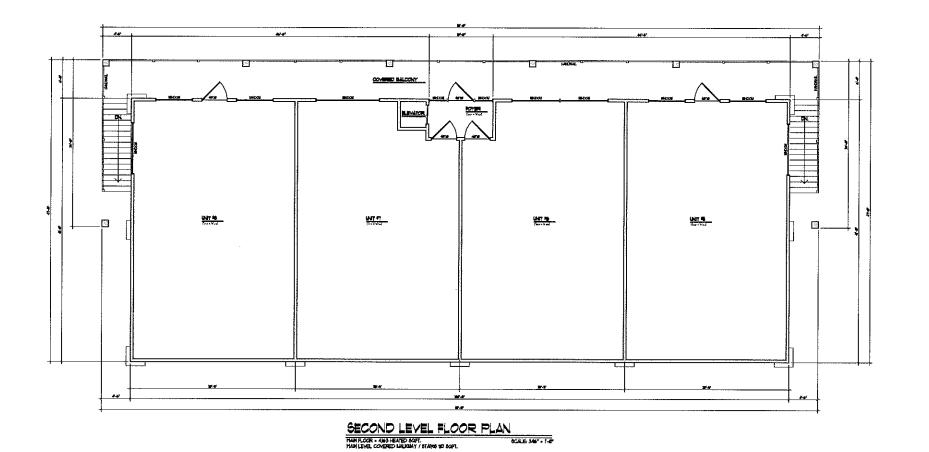

### **ADMINISTRATIVE AGENDA**

(Any agenda items pulled from the Consent Calendar will be heard at this point)

- 5. For Possible Action: Discussion to recommend approval, approval with modifications or denial of requests DP 18-0066 and DP 18-0067. Applicant Allan Sapp, Allan/Day III, LLC. requests the following:
  - 1. (DP 18-0067) Master Plan Amendment to change the land use from Receiving Area to Multi-Family Residential:
  - 2. (DP18-0068) Planned Development Overlay zone with MFR zoning proposing 81 market-rate apartments, including two (2) variances to allow a reduction to the number of on-site RV parking stalls from 10 to 5 and tandem parking in front of 20 units with garages.

The subject property is 5.08 acres and is located within the Gardnerville Community Plan, approximately 400 feet east of Highway 395, 325 feet south of Stodick Parkway and west of Crestmore Drive. (APN 1220-03-301-002)