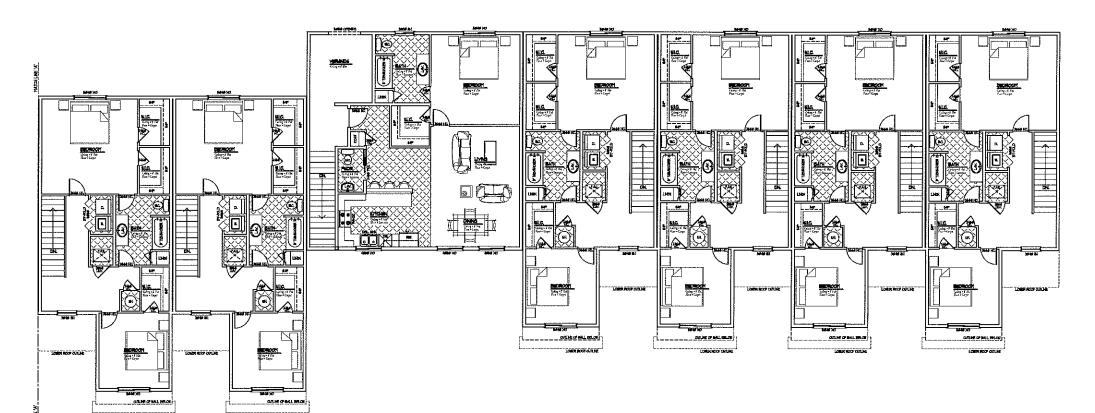

6. For Possible Action: Approve the Southwest Gas agreement for the Kingslane project and authorize the

town manager to sign the agreement.

7. For Possible Action: Approve a Gardnerville Special Event Application for the Main Street Fall Fest fundraiser by Main Street Gardnerville scheduled for October 6, 2018, 7:00 a.m. to 5:00 p.m. in Heritage Park.

The subject property is 5.08 acres and is located within the Gardnerville Community Plan, approximately 400 feet east of Highway 395, 325 feet south of Stodick Parkway and west of Crestmore Drive. (APN 1220-03-301-002)