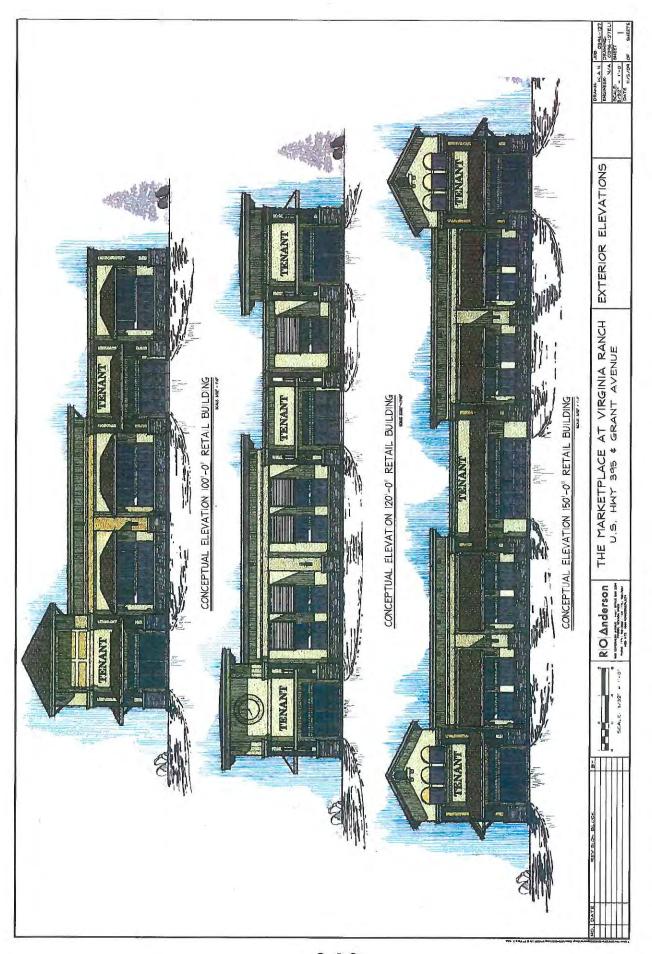

### **ADMINISTRATIVE AGENDA**

(Any agenda items pulled from the Consent Calendar will be heard at this point)

- 8. For Possible Action: Discussion to approve, approve with modifications or deny a request by Martin & Ludimilla Stahl for design review for Main Street Apartments, a 15-unit apartment complex, and a 8,326 square foot commercial building. The parcel that is the subject of the application is located on a 1.66-acre parcel located north of Kingslane, west of US Highway 395 (APN 1220-04-101-029); with public comment prior to board action. (approx. 30 minutes)
- 9. For Possible Action: Discussion to approve, approve with modifications or deny, a request by BP holdings for design review for a 4,071 square foot commercial building, with restricted gaming, on 0.9 acres of a 5.46-acre parcel, including a minor variance to allow an from 51 to 47 (8 percent) reduction in required parking. The subject parcel is located north of Charlotte Drive, west of Larson Way, and south of the Walmart parking lot on a portion of APN 1220-10-511-001; with public comment prior to board action. (approx. 30 minutes)
- 10. <u>For Possible Action</u>: Discussion to approve Resolution 2018R-049 augmenting the Town of Gardnerville FY 18/19 budget with public comment prior to board action. (approx. 5 minutes)
- 11. <u>For Possible Action</u>: Discussion to approve, approve with modifications or deny the updated town building use policy 16.22; with public comment prior to board action. (approx. 10 minutes)
- 12. Not for Possible Action: Discussion on the Town Attorney's Monthly Report of activities for September 2018. (approx. 5 minutes)
- 13. Not For Possible Action: Discussion on the Town Manager's Monthly Report of activities for September 2018. (approx. 5 minutes)
- 14. Not For Possible Action: Discussion on the Board members activities and liaison committee reports including but not limited to: Carson Valley Arts Council, Nevada League of Cities, and Main Street Gardnerville, Community Foundation of Douglas County. (approx. 10 minutes)