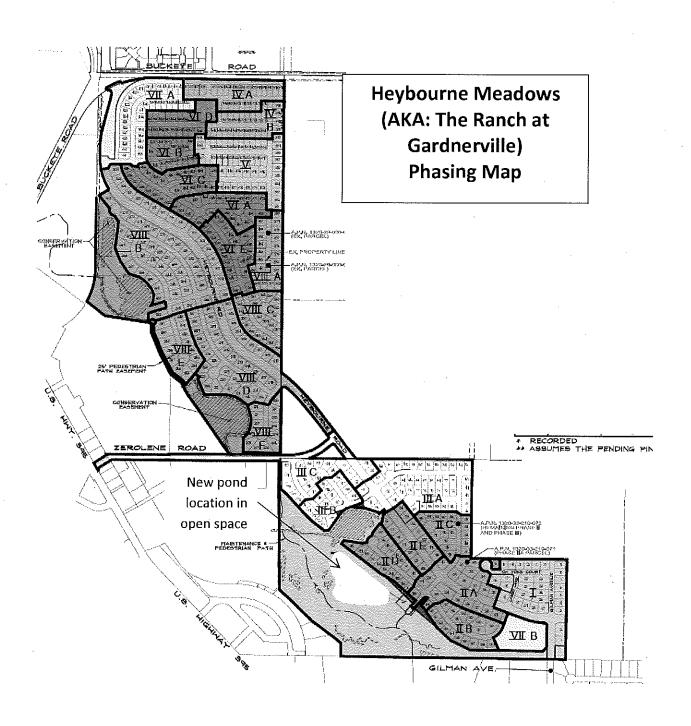

Some of you may have seen some excavators out on the towns open space between Heybourne Meadows development (formally known as the ranch at Gardnerville and the Carson valley middle school. The town owns the open space along the martin slough corridor. The development has the right to create 10 acres of wet land area to replace wetland area in future phases of the development that will be removed. The pond will be around 20 to 25' deep and the material they are generating is being used for fill on Heybourne Meadows phases 4A and 4B adjacent to Buckeye Road. The material is being hauled by larger haul pack trucks. This effort is keeping the truck traffic off our local roads on Waterloo Lane, and Chichester Drive during the fill operations of the next phase. Phase IIIA-IIIC is being skipped while the developer finishes building out Phase II.

I'm happy to use the information in it for the story I'm already working on for Thursday.

I do appreciate the update on things and it's my intention to follow up on each of the items included.

And that map is fantastic.

Subject: Letter to the Editor-Gardnerville Town Projects

Hello Kurt,

Please find attached a letter to the editor, sent to you on behalf of TOG Chairwoman Cassandra Jones and Vice Chairwoman Linda Slater, providing an update on town projects. I've also attached a jpg version of the Heyborne Meadows development project in case you'd like to include that with it.

### Buckeye dirtwork part of 633-home project

Kurt Hildebrand September 23, 2018

Lochridge, Paula

< PREV

3 of 3 images

NEXT >

Zerolene from Highway 395 to Heybourne.

f Share (22) V Tweet D Comments (5)

Earthwork across Buckeye Road from Winhaven is part of the 633-home project formerly known as the Ranch at Gardnerville.

Renamed Heybourne Meadows, the project off Buckeye is the northern tip of the project that stretches a mile along the northern boundary of Minden and Gardnerville.

Construction on the southern portion of the project has been underway for the past six years, and can be seen from Buckeye Road.

When completed, the project will have constructed Heybourne Road from Gilman Lane and Buckeye Road. Developers are also required to complete

A large pile on one of the town's lots across Gillman Avenue from Heritage Park is being used for Heybourne Meadows' fourth phase, Jones and Slater said.

The town has hydroseeded the parcel and is watering it before winter arrives.