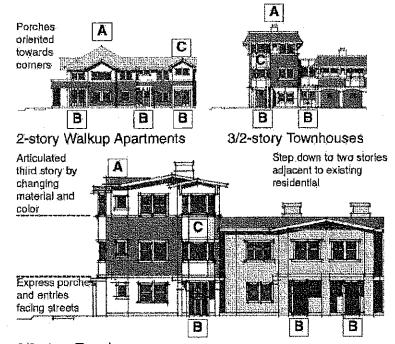

### **ADMINISTRATIVE AGENDA**

(Any agenda items pulled from the Consent Calendar will be heard at this point)

- 5. For Possible Action: Discussion to recommend approval, approval with modifications or denial of requests DP 18-0066 and DP 18-0067. Applicant Allan Sapp, Allan/Day III, LLC. requests the following:
  - 1. (DP 18-0067) Master Plan Amendment to change the land use from Receiving Area to Multi-Family Residential:
  - 2. (DP18-0068) Planned Development Overlay zone with MFR zoning proposing 81 market-rate apartments, including two (2) variances to allow a reduction to the number of on-site RV parking stalls from 10 to 5 and tandem parking in front of 20 units with garages.

The subject property is 5.08 acres and is located within the Gardnerville Community Plan, approximately 400 feet east of Highway 395, 325 feet south of Stodick Parkway and west of Crestmore Drive. (APN 1220-03-301-002)

Mr. Dallaire has conditions in the staff report. The one consideration is the master plan amendment, being changed from receiving to multifamily. If that doesn't get approved then they will have to go back to the drawing board. The last TDR's were used in 2009. Mr. Dallaire explained TDR's in more detail. This project is not being subsidized. The property is already zoned multifamily. The flood plain is in a 500 year. They propose several different building types.