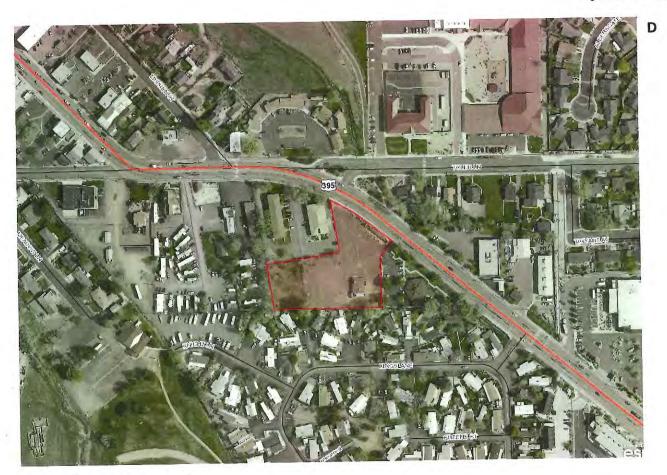

### **ADMINISTRATIVE AGENDA**

(Any agenda items pulled from the Consent Calendar will be heard at this point)

- 8. For Possible Action: Discussion to approve, approve with modifications or deny a request by Martin & Ludimilla Stahl for design review for Main Street Apartments, a 15-unit apartment complex, and a 8,326 square foot commercial building. The parcel that is the subject of the application is located on a 1.66-acre parcel located north of Kingslane, west of US Highway 395 (APN 1220-04-101-029); with public comment prior to board action. (approx. 30 minutes)
- 9. For Possible Action: Discussion to approve, approve with modifications or deny, a request by BP holdings for design review for a 4,071 square foot commercial building, with restricted gaming, on 0.9 acres of a 5.46-acre parcel, including a minor variance to allow an from 51 to 47 (8 percent) reduction in required parking. The subject parcel is located north of Charlotte Drive, west of Larson Way, and south of the Walmart parking lot on a portion of APN 1220-10-511-001; with public comment prior to board action. (approx. 30 minutes)
- 10. <u>For Possible Action</u>: Discussion to approve Resolution 2018R-049 augmenting the Town of Gardnerville FY 18/19 budget with public comment prior to board action. (approx. 5 minutes)
- 11. <u>For Possible Action</u>: Discussion to approve, approve with modifications or deny the updated town building use policy 16.22; with public comment prior to board action. (approx. 10 minutes)
- 12. Not for Possible Action: Discussion on the Town Attorney's Monthly Report of activities for September 2018. (approx. 5 minutes)
- 13. Not For Possible Action: Discussion on the Town Manager's Monthly Report of activities for September 2018. (approx. 5 minutes)
- 14. Not For Possible Action: Discussion on the Board members activities and liaison committee reports including but not limited to: Carson Valley Arts Council, Nevada League of Cities, and Main Street Gardnerville, Community Foundation of Douglas County. (approx. 10 minutes)