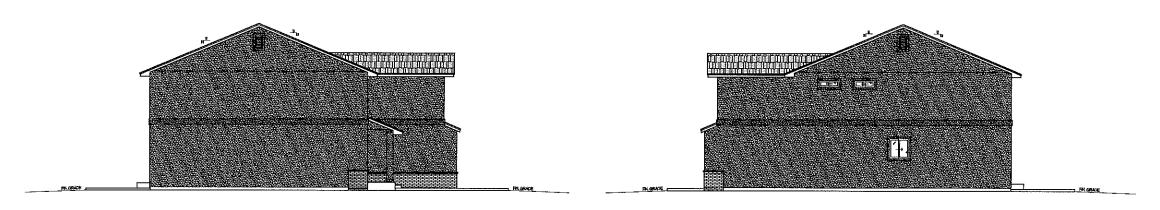

### **ADMINISTRATIVE AGENDA**

(Any agenda items pulled from the Consent Calendar will be heard at this point)

- 5. For Possible Action: Discussion to recommend approval, approval with modifications or denial of requests DP 18-0066 and DP 18-0067. Applicant Allan Sapp, Allan/Day III, LLC. requests the following:
  - 1. (DP 18-0067) Master Plan Amendment to change the land use from Receiving Area to Multi-Family Residential:
  - 2. (DP18-0068) Planned Development Overlay zone with MFR zoning proposing 81 market-rate apartments, including two (2) variances to allow a reduction to the number of on-site RV parking stalls from 10 to 5 and tandem parking in front of 20 units with garages.

The subject property is 5.08 acres and is located within the Gardnerville Community Plan, approximately 400 feet east of Highway 395, 325 feet south of Stodick Parkway and west of Crestmore Drive. (APN 1220-03-301-002)