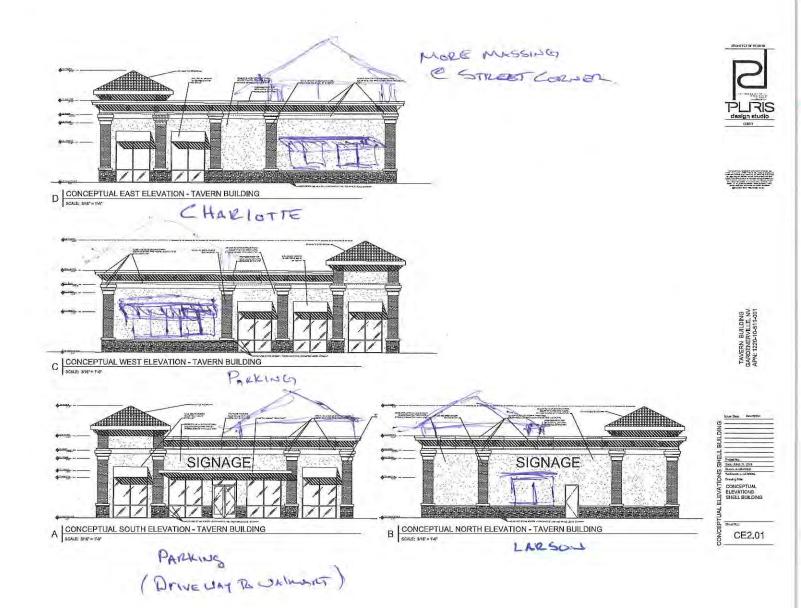

### **ADMINISTRATIVE AGENDA**

(Any agenda items pulled from the Consent Calendar will be heard at this point)

- 8. For Possible Action: Discussion to approve, approve with modifications or deny a request by Martin & Ludimilla Stahl for design review for Main Street Apartments, a 15-unit apartment complex, and a 8,326 square foot commercial building. The parcel that is the subject of the application is located on a 1.66-acre parcel located north of Kingslane, west of US Highway 395 (APN 1220-04-101-029); with public comment prior to board action. (approx. 30 minutes)
- 9. For Possible Action: Discussion to approve, approve with modifications or deny, a request by BP holdings for design review for a 4,071 square foot commercial building, with restricted gaming, on 0.9 acres of a 5.46-acre parcel, including a minor variance to allow an from 51 to 47 (8 percent) reduction in required parking. The subject parcel is located north of Charlotte Drive, west of Larson Way, and south of the Walmart parking lot on a portion of APN 1220-10-511-001; with public comment prior to board action. (approx. 30 minutes)
- 10. <u>For Possible Action</u>: Discussion to approve Resolution 2018R-049 augmenting the Town of Gardnerville FY 18/19 budget with public comment prior to board action. (approx. 5 minutes)
- 11. <u>For Possible Action</u>: Discussion to approve, approve with modifications or deny the updated town building use policy 16.22; with public comment prior to board action. (approx. 10 minutes)
- 12. Not for Possible Action: Discussion on the Town Attorney's Monthly Report of activities for September 2018. (approx. 5 minutes)
- 13. Not For Possible Action: Discussion on the Town Manager's Monthly Report of activities for September 2018. (approx. 5 minutes)
- 14. Not For Possible Action: Discussion on the Board members activities and liaison committee reports including but not limited to: Carson Valley Arts Council, Nevada League of Cities, and Main Street Gardnerville, Community Foundation of Douglas County. (approx. 10 minutes)