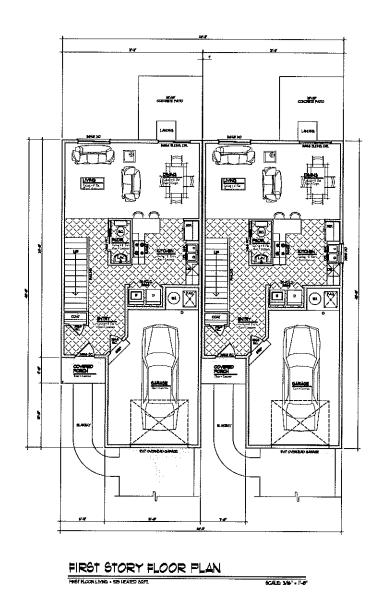

### **ADMINISTRATIVE AGENDA**

(Any agenda items pulled from the Consent Calendar will be heard at this point)

- 5. For Possible Action: Discussion to recommend approval, approval with modifications or denial of requests DP 18-0066 and DP 18-0067. Applicant Allan Sapp, Allan/Day III, LLC. requests the following:
  - 1. (DP 18-0067) Master Plan Amendment to change the land use from Receiving Area to Multi-Family Residential:
  - 2. (DP18-0068) Planned Development Overlay zone with MFR zoning proposing 81 market-rate apartments, including two (2) variances to allow a reduction to the number of on-site RV parking stalls from 10 to 5 and tandem parking in front of 20 units with garages.

The subject property is 5.08 acres and is located within the Gardnerville Community Plan, approximately 400 feet east of Highway 395, 325 feet south of Stodick Parkway and west of Crestmore Drive. (APN 1220-03-301-002)