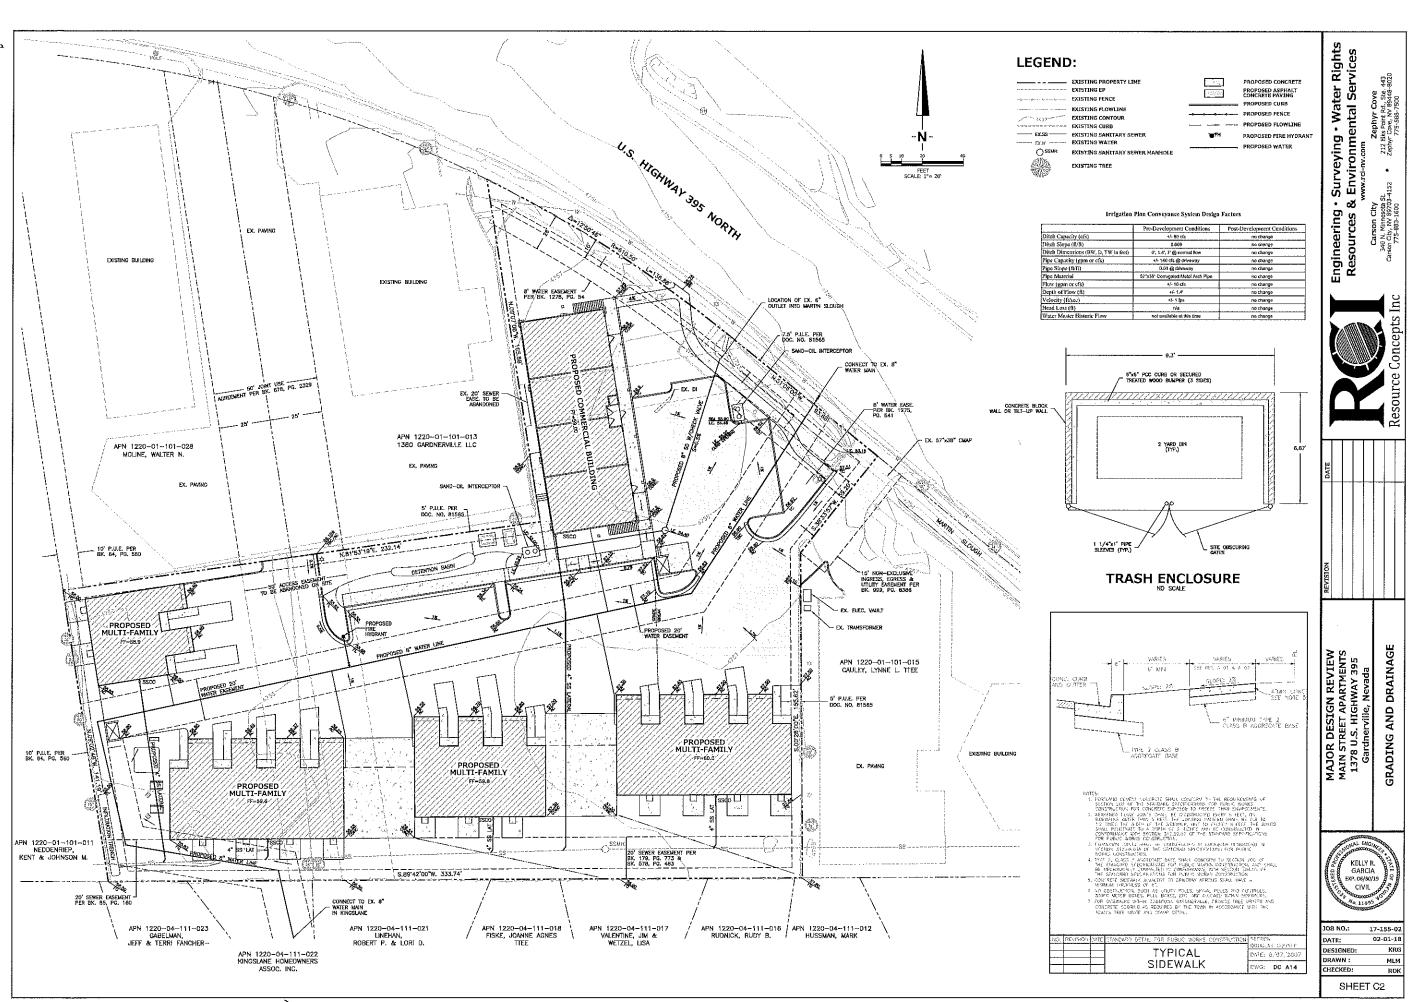

### **ADMINISTRATIVE AGENDA**

(Any agenda items pulled from the Consent Calendar will be heard at this point)

- 8. For Possible Action: Discussion to approve, approve with modifications or deny a request by Martin & Ludimilla Stahl for design review for Main Street Apartments, a 15-unit apartment complex, and a 8,326 square foot commercial building. The parcel that is the subject of the application is located on a 1.66-acre parcel located north of Kingslane, west of US Highway 395 (APN 1220-04-101-029); with public comment prior to board action. (approx. 30 minutes)
- 9. For Possible Action: Discussion to approve, approve with modifications or deny, a request by BP holdings for design review for a 4,071 square foot commercial building, with restricted gaming, on 0.9 acres of a 5.46-acre parcel, including a minor variance to allow an from 51 to 47 (8 percent) reduction in required parking. The subject parcel is located north of Charlotte Drive, west of Larson Way, and south of the Walmart parking lot on a portion of APN 1220-10-511-001; with public comment prior to board action. (approx. 30 minutes)
- 10. <u>For Possible Action</u>: Discussion to approve Resolution 2018R-049 augmenting the Town of Gardnerville FY 18/19 budget with public comment prior to board action. (approx. 5 minutes)
- 11. <u>For Possible Action</u>: Discussion to approve, approve with modifications or deny the updated town building use policy 16.22; with public comment prior to board action. (approx. 10 minutes)
- 12. Not for Possible Action: Discussion on the Town Attorney's Monthly Report of activities for September 2018. (approx. 5 minutes)
- 13. Not For Possible Action: Discussion on the Town Manager's Monthly Report of activities for September 2018. (approx. 5 minutes)
- 14. Not For Possible Action: Discussion on the Board members activities and liaison committee reports including but not limited to: Carson Valley Arts Council, Nevada League of Cities, and Main Street Gardnerville, Community Foundation of Douglas County. (approx. 10 minutes)