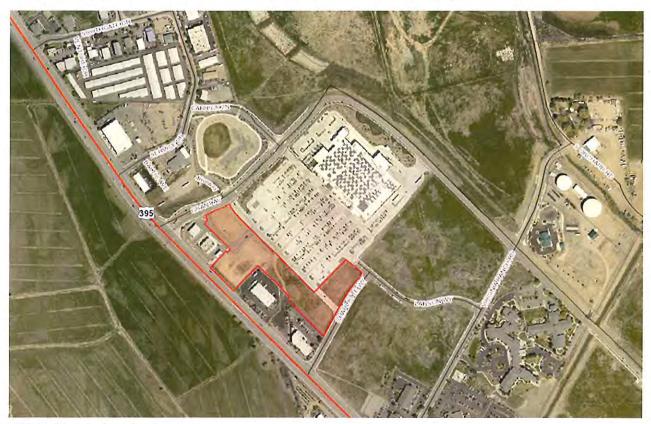

### **ADMINISTRATIVE AGENDA**

(Any agenda items pulled from the Consent Calendar will be heard at this point)

- 8. For Possible Action: Discussion to approve, approve with modifications or deny a request by Martin & Ludimilla Stahl for design review for Main Street Apartments, a 15-unit apartment complex, and a 8,326 square foot commercial building. The parcel that is the subject of the application is located on a 1.66-acre parcel located north of Kingslane, west of US Highway 395 (APN 1220-04-101-029); with public comment prior to board action. (approx. 30 minutes)
- 9. For Possible Action: Discussion to approve, approve with modifications or deny, a request by BP holdings for design review for a 4,071 square foot commercial building, with restricted gaming, on 0.9 acres of a 5.46-acre parcel, including a minor variance to allow an from 51 to 47 (8 percent) reduction in required parking. The subject parcel is located north of Charlotte Drive, west of Larson Way, and south of the Walmart parking lot on a portion of APN 1220-10-511-001; with public comment prior to board action. (approx. 30 minutes)
- 10. <u>For Possible Action</u>: Discussion to approve Resolution 2018R-049 augmenting the Town of Gardnerville FY 18/19 budget with public comment prior to board action. (approx. 5 minutes)
- 11. <u>For Possible Action</u>: Discussion to approve, approve with modifications or deny the updated town building use policy 16.22; with public comment prior to board action. (approx. 10 minutes)
- 12. Not for Possible Action: Discussion on the Town Attorney's Monthly Report of activities for September 2018. (approx. 5 minutes)
- 13. Not For Possible Action: Discussion on the Town Manager's Monthly Report of activities for September 2018. (approx. 5 minutes)
- 14. Not For Possible Action: Discussion on the Board members activities and liaison committee reports including but not limited to: Carson Valley Arts Council, Nevada League of Cities, and Main Street Gardnerville, Community Foundation of Douglas County. (approx. 10 minutes)