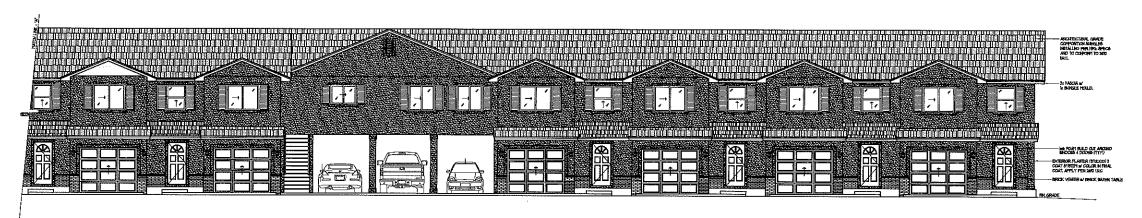

### **ADMINISTRATIVE AGENDA**

(Any agenda items pulled from the Consent Calendar will be heard at this point)

- 5. For Possible Action: Discussion to recommend approval, approval with modifications or denial of requests DP 18-0066 and DP 18-0067. Applicant Allan Sapp, Allan/Day III, LLC. requests the following:
  - 1. (DP 18-0067) Master Plan Amendment to change the land use from Receiving Area to Multi-Family Residential:
  - 2. (DP18-0068) Planned Development Overlay zone with MFR zoning proposing 81 market-rate apartments, including two (2) variances to allow a reduction to the number of on-site RV parking stalls from 10 to 5 and tandem parking in front of 20 units with garages.

The subject property is 5.08 acres and is located within the Gardnerville Community Plan, approximately 400 feet east of Highway 395, 325 feet south of Stodick Parkway and west of Crestmore Drive. (APN 1220-03-301-002)

Mr. Dallaire corrected to the DP number for item 2 to DP18-0066 rather than DP18-068. The applicant was asked to make their presentation.

Angela Fuss, Lumos & Associates, gave a power point presentation on the project and a history of the parcel. The property owner is available if you have specific questions about the project.

Mr. Dallaire has conditions in the staff report. The one consideration is the master plan amendment, being changed from receiving to multifamily. If that doesn't get approved then they will have to go back to the drawing board. The last TDR's were used in 2009. Mr. Dallaire explained TDR's in more detail. This project is not being subsidized. The property is already zoned multifamily. The flood plain is in a 500 year. They propose several different building types.