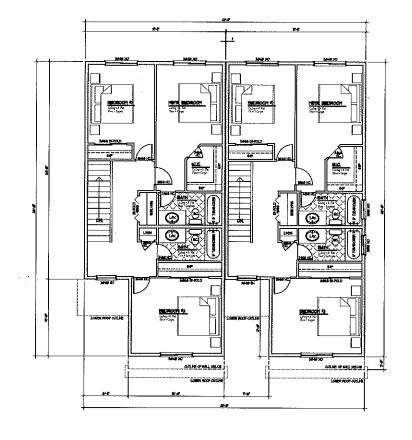

### **ADMINISTRATIVE AGENDA**

(Any agenda items pulled from the Consent Calendar will be heard at this point)

- 5. For Possible Action: Discussion to recommend approval, approval with modifications or denial of requests DP 18-0066 and DP 18-0067. Applicant Allan Sapp, Allan/Day III, LLC. requests the following:
  - 1. (DP 18-0067) Master Plan Amendment to change the land use from Receiving Area to Multi-Family Residential:
  - 2. (DP18-0068) Planned Development Overlay zone with MFR zoning proposing 81 market-rate apartments, including two (2) variances to allow a reduction to the number of on-site RV parking stalls from 10 to 5 and tandem parking in front of 20 units with garages.

The subject property is 5.08 acres and is located within the Gardnerville Community Plan, approximately 400 feet east of Highway 395, 325 feet south of Stodick Parkway and west of Crestmore Drive. (APN 1220-03-301-002)