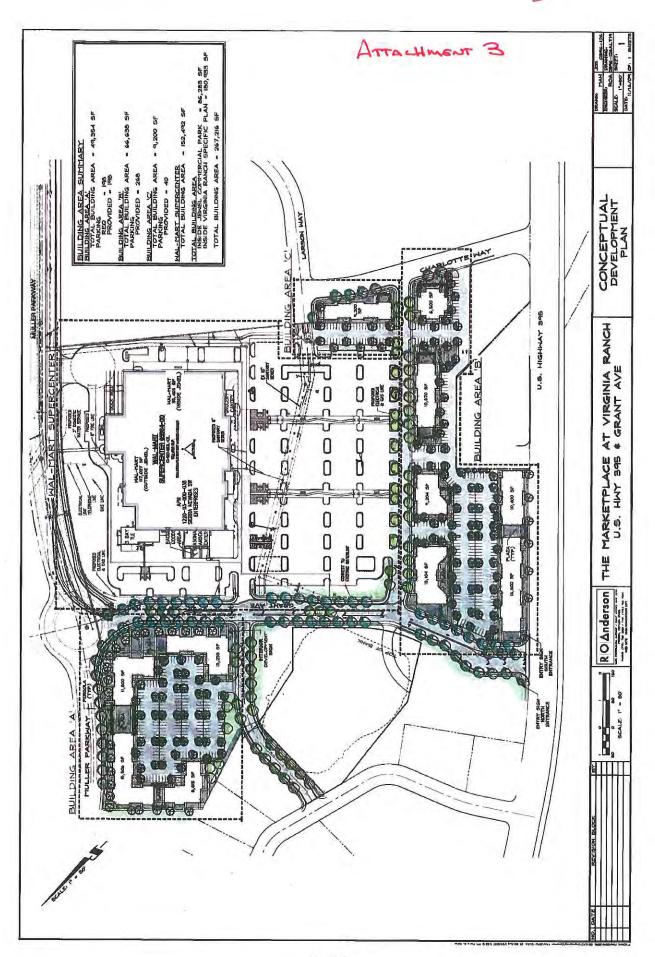

### **ADMINISTRATIVE AGENDA**

(Any agenda items pulled from the Consent Calendar will be heard at this point)

- 8. For Possible Action: Discussion to approve, approve with modifications or deny a request by Martin & Ludimilla Stahl for design review for Main Street Apartments, a 15-unit apartment complex, and a 8,326 square foot commercial building. The parcel that is the subject of the application is located on a 1.66-acre parcel located north of Kingslane, west of US Highway 395 (APN 1220-04-101-029); with public comment prior to board action. (approx. 30 minutes)
- 9. For Possible Action: Discussion to approve, approve with modifications or deny, a request by BP holdings for design review for a 4,071 square foot commercial building, with restricted gaming, on 0.9 acres of a 5.46-acre parcel, including a minor variance to allow an from 51 to 47 (8 percent) reduction in required parking. The subject parcel is located north of Charlotte Drive, west of Larson Way, and south of the Walmart parking lot on a portion of APN 1220-10-511-001; with public comment prior to board action. (approx. 30 minutes)
- 10. <u>For Possible Action</u>: Discussion to approve Resolution 2018R-049 augmenting the Town of Gardnerville FY 18/19 budget with public comment prior to board action. (approx. 5 minutes)
- 11. <u>For Possible Action</u>: Discussion to approve, approve with modifications or deny the updated town building use policy 16.22; with public comment prior to board action. (approx. 10 minutes)
- 12. Not for Possible Action: Discussion on the Town Attorney's Monthly Report of activities for September 2018. (approx. 5 minutes)
- 13. Not For Possible Action: Discussion on the Town Manager's Monthly Report of activities for September 2018. (approx. 5 minutes)
- 14. Not For Possible Action: Discussion on the Board members activities and liaison committee reports including but not limited to: Carson Valley Arts Council, Nevada League of Cities, and Main Street Gardnerville, Community Foundation of Douglas County. (approx. 10 minutes)