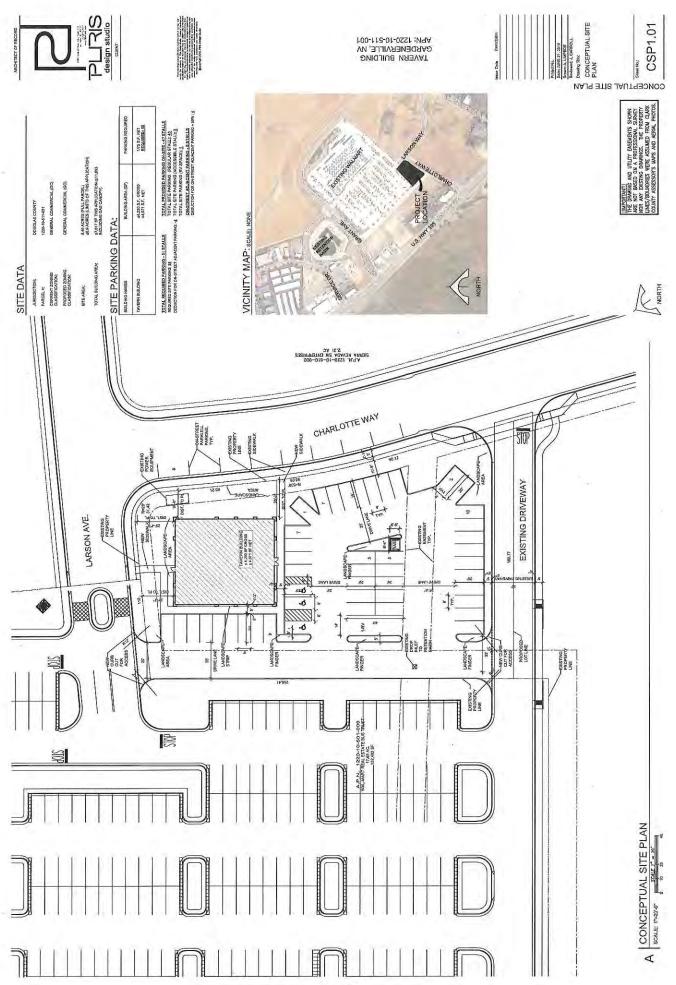

FOR POSSIBLE ACTION: APPROVAL OF AGENDA, with public comment prior to Board action.

The Gardnerville Town Board reserves the right to take items in a different order to accomplish business in the most efficient manner.