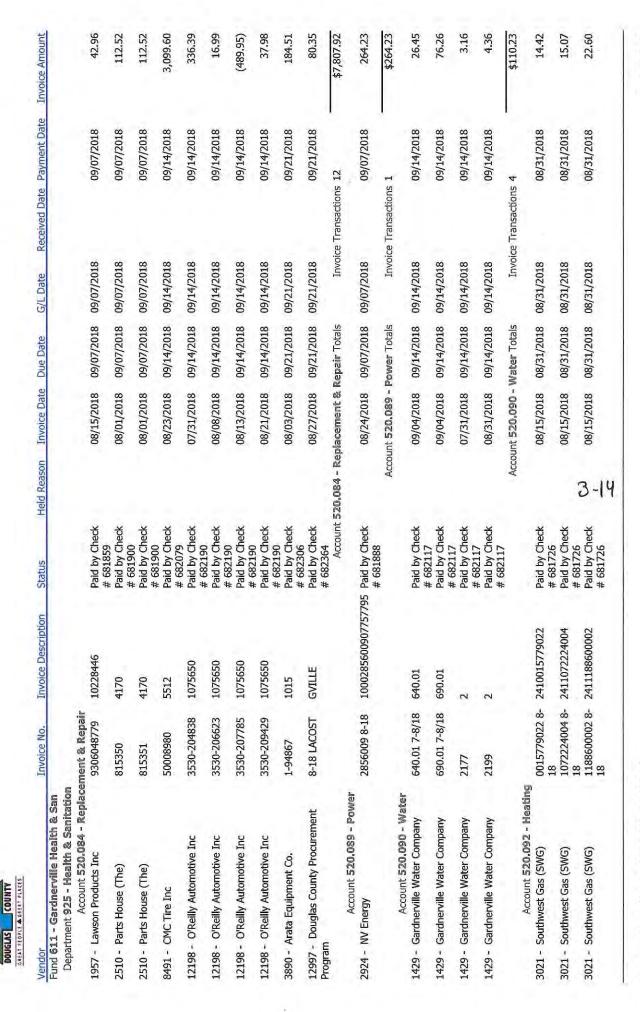

### **Gardnerville Town Board AGENDA ACTION SHEET**

| 1. | For Possible Action: Approve September 2018 claims.                   |
|----|-----------------------------------------------------------------------|
| 2. | Recommended Motion: Approve as submitted Funds Available: ☐ Yes ☑ N/A |
| 3. | Department: Administration                                            |
|    | Prepared by: Carol Louthan                                            |
| 4. | Meeting Date: October 2, 2018 Time Requested: N/A                     |
| 5. | Agenda:   ☐ Consent ☐ Administrative                                  |
| ŝ. | Background Information: See attached.                                 |
| 7. | Other Agency Review of Action: □ Douglas County □ N/A                 |
|    | Board Action:  Approved                                               |
|    |                                                                       |