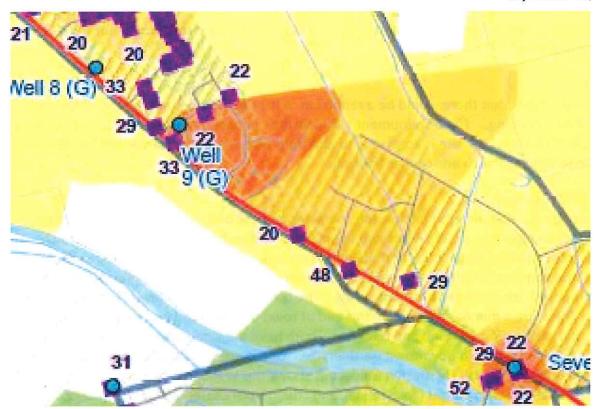

### Buckeye dirtwork part of 633-home project

Kurt Hildebrand September 23, 2018

Lochridge, Paula

< PREV

3 of 3 images

NEXT >

Zerolene from Highway 395 to Heybourne.

f Share (22) V Tweet D Comments (5)

Earthwork across Buckeye Road from Winhaven is part of the 633-home project formerly known as the Ranch at Gardnerville.

Renamed Heybourne Meadows, the project off Buckeye is the northern tip of the project that stretches a mile along the northern boundary of Minden and Gardnerville.

Construction on the southern portion of the project has been underway for the past six years, and can be seen from Buckeye Road.

When completed, the project will have constructed Heybourne Road from Gilman Lane and Buckeye Road. Developers are also required to complete

Physical and financial issues have delayed work on the northern portion of the project.

The property was subject to a trustee's sale in 2016, which was resolved.

More daunting is that the land ended up in the floodplain when FEMA revised maps of Carson Valley.

According to a February notice, developers are using natural fill to bring the lots out of the flood plain. There will also be flood diversion channels built to reroute offsite flows to Martin Slough. The revision will also affect Buckeye Creek.

### RECOMMENDED STORIES FOR YOU

Minden library explores virtual reality

McQueen too much for Douglas High Homes have been under construction in the southern portion since 2012. A pond associated with that part of the project has been expanded from three to five acres to provide additional fill for the project.

Everyone talks about the weather ...

The pond will be around 20-25-feet deep and the material is being used for fill at Heybourne Meadows Phases 4A and 4B adjacent to Buckeye Road. Trucks are hauling the material from the southern portion of the project to Buckeye, according to a letter written by Town Board Chairwoman Cassandra Jones and Vice Chairwoman Linda Slater.

"This effort is keeping the truck traffic off our local roads on Waterloo Lane, and Chichester Drive during the fill operations of the next phase," the town officers said.

The pond isn't the only source of fill dirt from Gardnerville that's headed to the Minden project.

A large pile on one of the town's lots across Gillman Avenue from Heritage Park is being used for Heybourne Meadows' fourth phase, Jones and Slater said.

The town has hydroseeded the parcel and is watering it before winter arrives.

The entire project includes a requirement for up to 10 acres of wetlands, mostly along the future Martin Slough Trail.

Douglas County has issued around 160 single-family building permits since the beginning of the year, according to its web site.