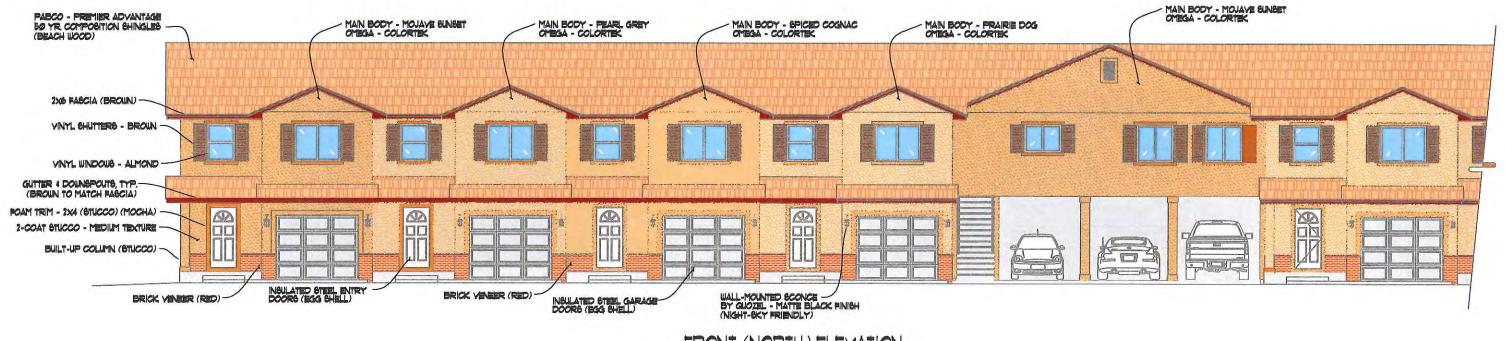

### **ADMINISTRATIVE AGENDA**

(Any agenda items pulled from the Consent Calendar will be heard at this point)

- 8. For Possible Action: Discussion to approve, approve with modifications or deny a request by Martin & Ludimilla Stahl for design review for Main Street Apartments, a 15-unit apartment complex, and a 8,326 square foot commercial building. The parcel that is the subject of the application is located on a 1.66-acre parcel located north of Kingslane, west of US Highway 395 (APN 1220-04-101-029); with public comment prior to board action. (approx. 30 minutes)
- 9. For Possible Action: Discussion to approve, approve with modifications or deny, a request by BP holdings for design review for a 4,071 square foot commercial building, with restricted gaming, on 0.9 acres of a 5.46-acre parcel, including a minor variance to allow an from 51 to 47 (8 percent) reduction in required parking. The subject parcel is located north of Charlotte Drive, west of Larson Way, and south of the Walmart parking lot on a portion of APN 1220-10-511-001; with public comment prior to board action. (approx. 30 minutes)
- 10. <u>For Possible Action</u>: Discussion to approve Resolution 2018R-049 augmenting the Town of Gardnerville FY 18/19 budget with public comment prior to board action. (approx. 5 minutes)
- 11. <u>For Possible Action</u>: Discussion to approve, approve with modifications or deny the updated town building use policy 16.22; with public comment prior to board action. (approx. 10 minutes)
- 12. Not for Possible Action: Discussion on the Town Attorney's Monthly Report of activities for September 2018. (approx. 5 minutes)
- 13. Not For Possible Action: Discussion on the Town Manager's Monthly Report of activities for September 2018. (approx. 5 minutes)
- 14. Not For Possible Action: Discussion on the Board members activities and liaison committee reports including but not limited to: Carson Valley Arts Council, Nevada League of Cities, and Main Street Gardnerville, Community Foundation of Douglas County. (approx. 10 minutes)