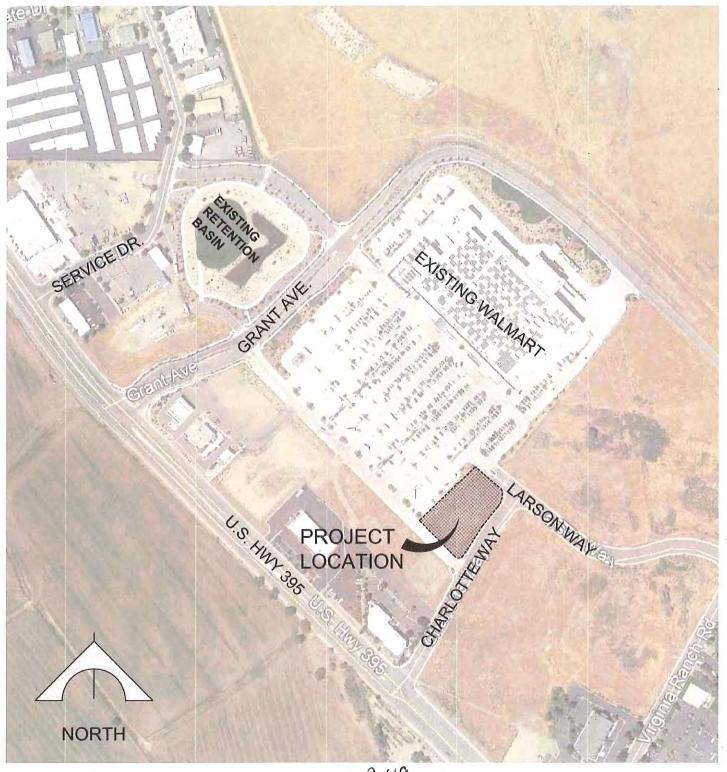

FOR POSSIBLE ACTION: APPROVAL OF AGENDA, with public comment prior to Board action.

The Gardnerville Town Board reserves the right to take items in a different order to accomplish business in the most efficient manner.