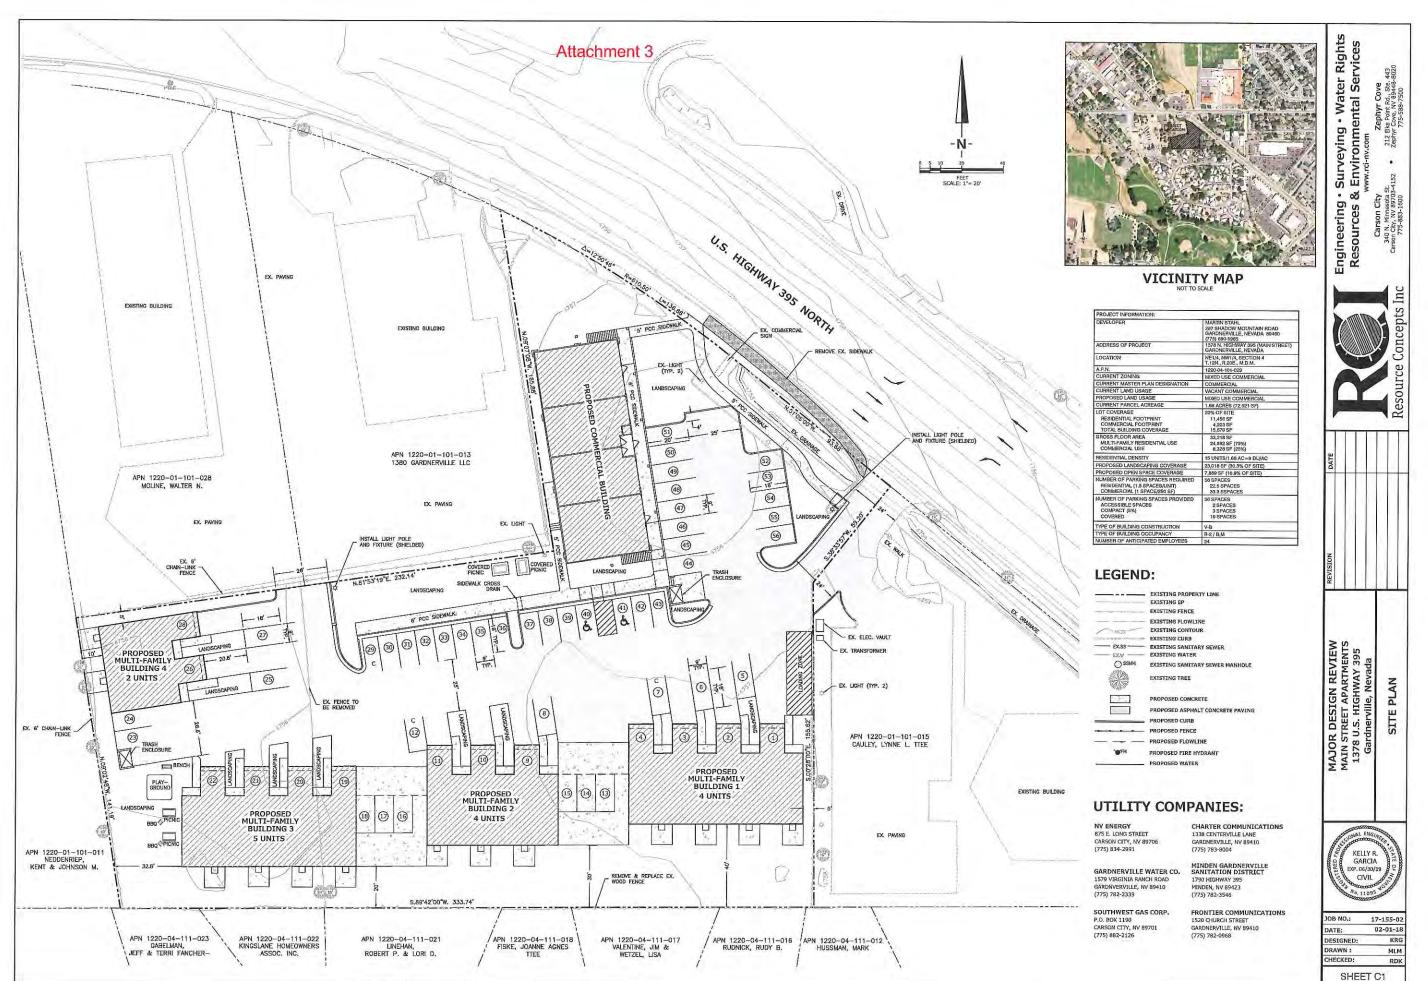

### **ADMINISTRATIVE AGENDA**

(Any agenda items pulled from the Consent Calendar will be heard at this point)

- 8. For Possible Action: Discussion to approve, approve with modifications or deny a request by Martin & Ludimilla Stahl for design review for Main Street Apartments, a 15-unit apartment complex, and a 8,326 square foot commercial building. The parcel that is the subject of the application is located on a 1.66-acre parcel located north of Kingslane, west of US Highway 395 (APN 1220-04-101-029); with public comment prior to board action. (approx. 30 minutes)
- 9. For Possible Action: Discussion to approve, approve with modifications or deny, a request by BP holdings for design review for a 4,071 square foot commercial building, with restricted gaming, on 0.9 acres of a 5.46-acre parcel, including a minor variance to allow an from 51 to 47 (8 percent) reduction in required parking. The subject parcel is located north of Charlotte Drive, west of Larson Way, and south of the Walmart parking lot on a portion of APN 1220-10-511-001; with public comment prior to board action. (approx. 30 minutes)
- 10. <u>For Possible Action</u>: Discussion to approve Resolution 2018R-049 augmenting the Town of Gardnerville FY 18/19 budget with public comment prior to board action. (approx. 5 minutes)
- 11. <u>For Possible Action</u>: Discussion to approve, approve with modifications or deny the updated town building use policy 16.22; with public comment prior to board action. (approx. 10 minutes)
- 12. Not for Possible Action: Discussion on the Town Attorney's Monthly Report of activities for September 2018. (approx. 5 minutes)
- 13. Not For Possible Action: Discussion on the Town Manager's Monthly Report of activities for September 2018. (approx. 5 minutes)
- 14. Not For Possible Action: Discussion on the Board members activities and liaison committee reports including but not limited to: Carson Valley Arts Council, Nevada League of Cities, and Main Street Gardnerville, Community Foundation of Douglas County. (approx. 10 minutes)