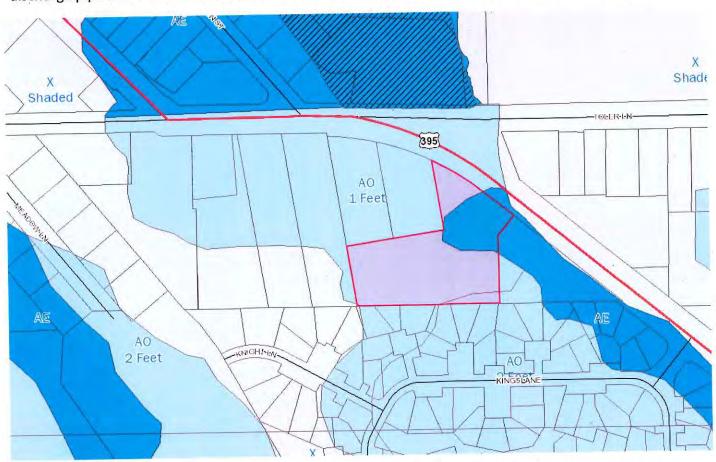

The subject property is 5.08 acres and is located within the Gardnerville Community Plan, approximately 400 feet east of Highway 395, 325 feet south of Stodick Parkway and west of Crestmore Drive. (APN 1220-03-301-002)