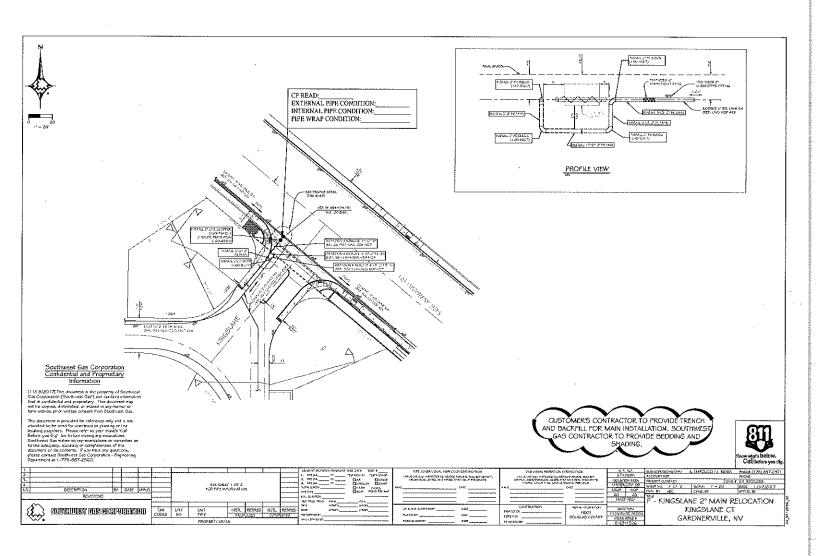

6. For Possible Action: Approve the Southwest Gas agreement for the Kingslane project and authorize the

town manager to sign the agreement.

7. For Possible Action: Approve a Gardnerville Special Event Application for the Main Street Fall Fest fundraiser by Main Street Gardnerville scheduled for October 6, 2018, 7:00 a.m. to 5:00 p.m. in Heritage Park.