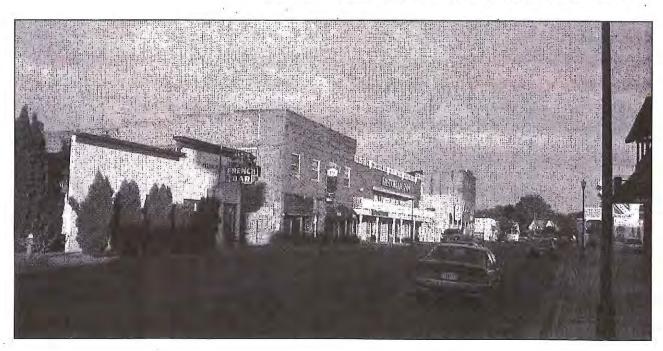

### Buckeye dirtwork part of 633-home project

Kurt Hildebrand September 23, 2018

Lochridge, Paula

< PREV

3 of 3 images

NEXT >

Zerolene from Highway 395 to Heybourne.

f Share (22) V Tweet D Comments (5)

Earthwork across Buckeye Road from Winhaven is part of the 633-home project formerly known as the Ranch at Gardnerville.

Renamed Heybourne Meadows, the project off Buckeye is the northern tip of the project that stretches a mile along the northern boundary of Minden and Gardnerville.