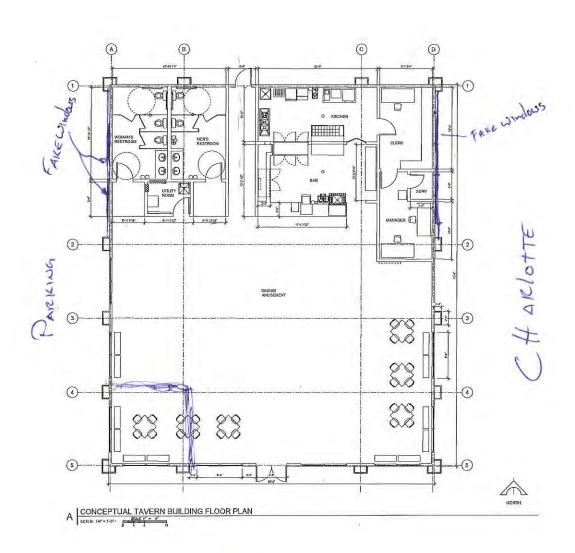

### **ADMINISTRATIVE AGENDA**

(Any agenda items pulled from the Consent Calendar will be heard at this point)

- 8. For Possible Action: Discussion to approve, approve with modifications or deny a request by Martin & Ludimilla Stahl for design review for Main Street Apartments, a 15-unit apartment complex, and a 8,326 square foot commercial building. The parcel that is the subject of the application is located on a 1.66-acre parcel located north of Kingslane, west of US Highway 395 (APN 1220-04-101-029); with public comment prior to board action. (approx. 30 minutes)
- 9. For Possible Action: Discussion to approve, approve with modifications or deny, a request by BP holdings for design review for a 4,071 square foot commercial building, with restricted gaming, on 0.9 acres of a 5.46-acre parcel, including a minor variance to allow an from 51 to 47 (8 percent) reduction in required parking. The subject parcel is located north of Charlotte Drive, west of Larson Way, and south of the Walmart parking lot on a portion of APN 1220-10-511-001; with public comment prior to board action. (approx. 30 minutes)
- 10. <u>For Possible Action</u>: Discussion to approve Resolution 2018R-049 augmenting the Town of Gardnerville FY 18/19 budget with public comment prior to board action. (approx. 5 minutes)
- 11. <u>For Possible Action</u>: Discussion to approve, approve with modifications or deny the updated town building use policy 16.22; with public comment prior to board action. (approx. 10 minutes)
- 12. Not for Possible Action: Discussion on the Town Attorney's Monthly Report of activities for September 2018. (approx. 5 minutes)
- 13. Not For Possible Action: Discussion on the Town Manager's Monthly Report of activities for September 2018. (approx. 5 minutes)
- 14. Not For Possible Action: Discussion on the Board members activities and liaison committee reports including but not limited to: Carson Valley Arts Council, Nevada League of Cities, and Main Street Gardnerville, Community Foundation of Douglas County. (approx. 10 minutes)