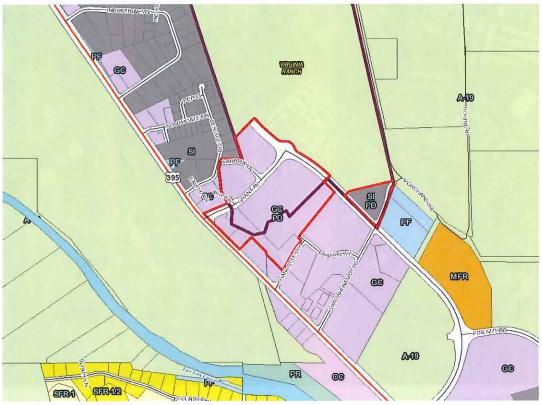

### **ADMINISTRATIVE AGENDA**

(Any agenda items pulled from the Consent Calendar will be heard at this point)

- 5. For Possible Action: Discussion to recommend approval, approval with modifications or denial of requests DP 18-0066 and DP 18-0067. Applicant Allan Sapp, Allan/Day III, LLC. requests the following:
  - 1. (DP 18-0067) Master Plan Amendment to change the land use from Receiving Area to Multi-Family Residential:
  - 2. (DP18-0068) Planned Development Overlay zone with MFR zoning proposing 81 market-rate apartments, including two (2) variances to allow a reduction to the number of on-site RV parking stalls from 10 to 5 and tandem parking in front of 20 units with garages.

The subject property is 5.08 acres and is located within the Gardnerville Community Plan, approximately 400 feet east of Highway 395, 325 feet south of Stodick Parkway and west of Crestmore Drive. (APN 1220-03-301-002)