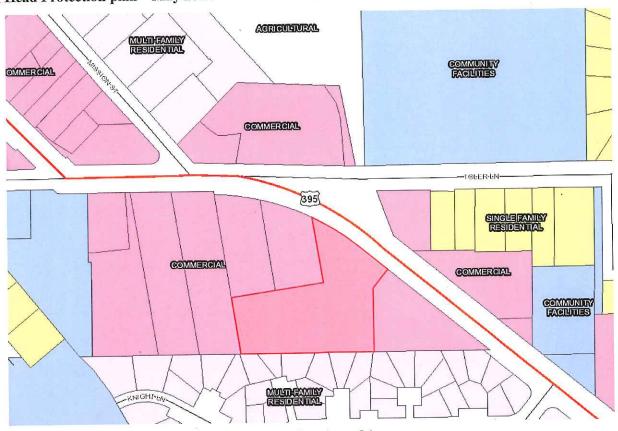

The subject property is 5.08 acres and is located within the Gardnerville Community Plan, approximately 400 feet east of Highway 395, 325 feet south of Stodick Parkway and west of Crestmore Drive. (APN 1220-03-301-002)