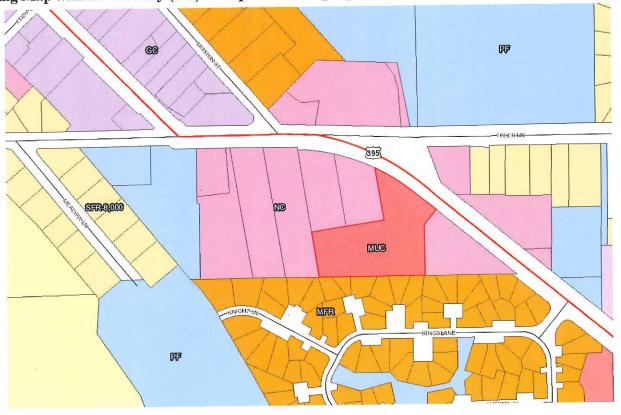

The subject property is 5.08 acres and is located within the Gardnerville Community Plan, approximately 400 feet east of Highway 395, 325 feet south of Stodick Parkway and west of Crestmore Drive. (APN 1220-03-301-002)