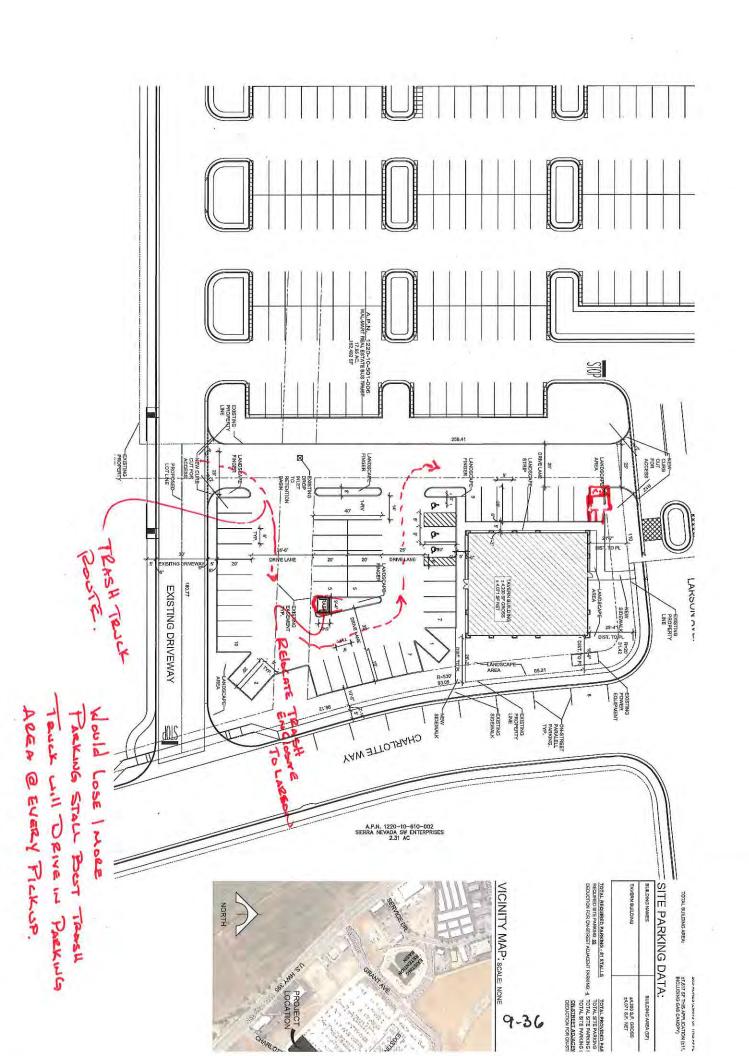

### **ADMINISTRATIVE AGENDA**

(Any agenda items pulled from the Consent Calendar will be heard at this point)

- 8. For Possible Action: Discussion to approve, approve with modifications or deny a request by Martin & Ludimilla Stahl for design review for Main Street Apartments, a 15-unit apartment complex, and a 8,326 square foot commercial building. The parcel that is the subject of the application is located on a 1.66-acre parcel located north of Kingslane, west of US Highway 395 (APN 1220-04-101-029); with public comment prior to board action. (approx. 30 minutes)
- 9. For Possible Action: Discussion to approve, approve with modifications or deny, a request by BP holdings for design review for a 4,071 square foot commercial building, with restricted gaming, on 0.9 acres of a 5.46-acre parcel, including a minor variance to allow an from 51 to 47 (8 percent) reduction in required parking. The subject parcel is located north of Charlotte Drive, west of Larson Way, and south of the Walmart parking lot on a portion of APN 1220-10-511-001; with public comment prior to board action. (approx. 30 minutes)
- 10. <u>For Possible Action</u>: Discussion to approve Resolution 2018R-049 augmenting the Town of Gardnerville FY 18/19 budget with public comment prior to board action. (approx. 5 minutes)
- 11. <u>For Possible Action</u>: Discussion to approve, approve with modifications or deny the updated town building use policy 16.22; with public comment prior to board action. (approx. 10 minutes)
- 12. Not for Possible Action: Discussion on the Town Attorney's Monthly Report of activities for September 2018. (approx. 5 minutes)
- 13. Not For Possible Action: Discussion on the Town Manager's Monthly Report of activities for September 2018. (approx. 5 minutes)
- 14. Not For Possible Action: Discussion on the Board members activities and liaison committee reports including but not limited to: Carson Valley Arts Council, Nevada League of Cities, and Main Street Gardnerville, Community Foundation of Douglas County. (approx. 10 minutes)