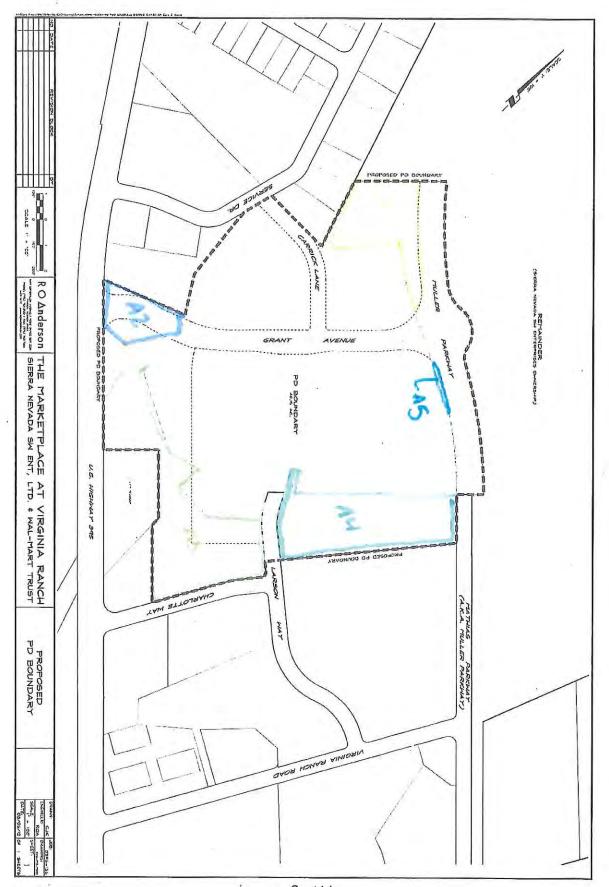

ille's design traditions are rooted in historic styles, response to climate, and a rural and agricultural economy.

### d) Historic Styles

Gardnerville is blessed with several historic commercial, mixed-use, multifamily and single family housing buildings. These buildings provide an important context for projects in traditional neighborhoods. They contain a rich texture of design elements that establish a walkable scale and visual variety. There are a variety of styles that can be found in Gardnerville.

The earliest were the shacks and shanties indicative of it's agricultural beginnings. These

## ATTACHMENT Z

LARSON



PLIRIS
design studio
Occur

ANA Proposition of the Proposition of the

CFP2.01

PARKIND





STAFF PREFERED ENCLOSUVE LOCATION
LOSES 1 PARICING STAIL













9.40





## The Marketplace at Virginia Ranch

## **Walmart Supercenter Outparcels**

SEC U.S. Highway 395 and Grant Avenue, Gardnerville, Nevada



Town of Gardnerville 1407 Highway 395 North Gardnerville, Nevada 89410 (775) 782-7134 (775) 782-7135 facsimile www.gardnerville-nv.gov



(Application and ALL materials related to the project review are required to be submitted to the Town office by the Friday two weeks before the Board meeting.) The Gardnerville Town Board meets the first Tuesday of each month.

## PROJECT REVIEW APPLICATION Location 1522 Charlette Way Cardon tills

| Street Address: 1522 Charlotte W                                               | ay, Gardnerville                                                                 |