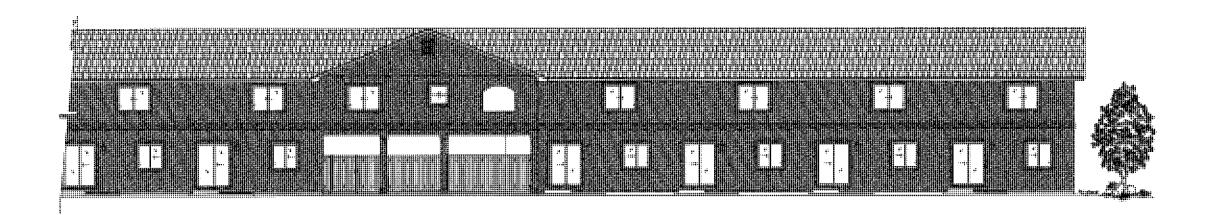

### **ADMINISTRATIVE AGENDA**

(Any agenda items pulled from the Consent Calendar will be heard at this point)

- 5. For Possible Action: Discussion to recommend approval, approval with modifications or denial of requests DP 18-0066 and DP 18-0067. Applicant Allan Sapp, Allan/Day III, LLC. requests the following:
  - 1. (DP 18-0067) Master Plan Amendment to change the land use from Receiving Area to Multi-Family Residential:
  - 2. (DP18-0068) Planned Development Overlay zone with MFR zoning proposing 81 market-rate apartments, including two (2) variances to allow a reduction to the number of on-site RV parking stalls from 10 to 5 and tandem parking in front of 20 units with garages.

The subject property is 5.08 acres and is located within the Gardnerville Community Plan, approximately 400 feet east of Highway 395, 325 feet south of Stodick Parkway and west of Crestmore Drive. (APN 1220-03-301-002)

Mr. Dallaire corrected to the DP number for item 2 to DP18-0066 rather than DP18-068. The applicant was asked to make their presentation.

Angela Fuss, Lumos & Associates, gave a power point presentation on the project and a history of the parcel. The property owner is available if you have specific questions about the project.

Mr. Dallaire has conditions in the staff report. The one consideration is the master plan amendment, being changed from receiving to multifamily. If that doesn't get approved then they will have to go back to the drawing board. The last TDR's were used in 2009. Mr. Dallaire explained TDR's in more detail. This project is not being subsidized. The property is already zoned multifamily. The flood plain is in a 500 year. They propose several different building types.