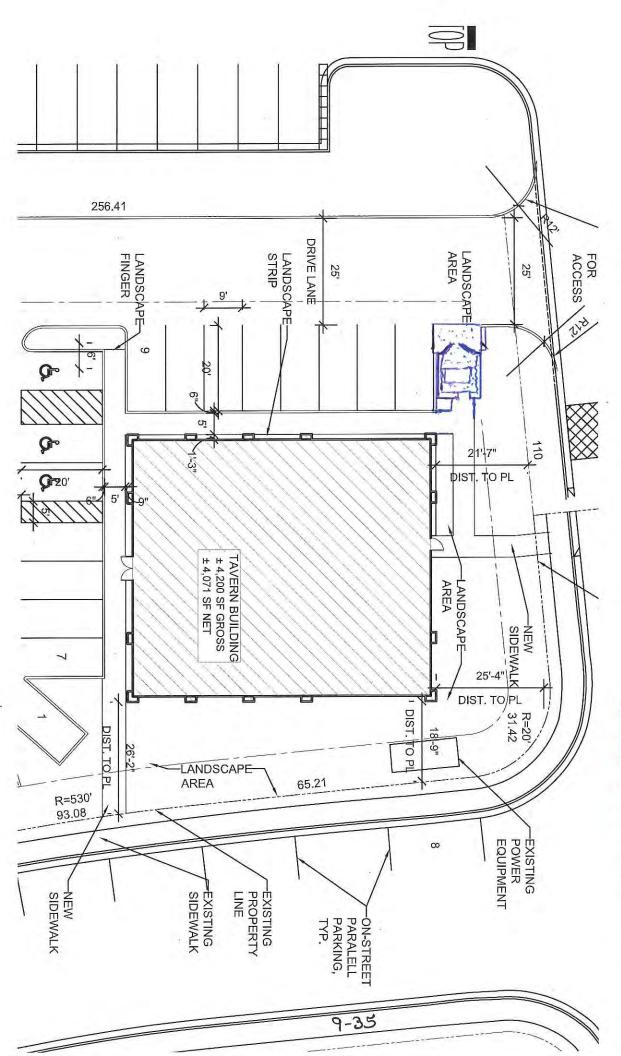

### **ADMINISTRATIVE AGENDA**

(Any agenda items pulled from the Consent Calendar will be heard at this point)

- 8. For Possible Action: Discussion to approve, approve with modifications or deny a request by Martin & Ludimilla Stahl for design review for Main Street Apartments, a 15-unit apartment complex, and a 8,326 square foot commercial building. The parcel that is the subject of the application is located on a 1.66-acre parcel located north of Kingslane, west of US Highway 395 (APN 1220-04-101-029); with public comment prior to board action. (approx. 30 minutes)
- 9. For Possible Action: Discussion to approve, approve with modifications or deny, a request by BP holdings for design review for a 4,071 square foot commercial building, with restricted gaming, on 0.9 acres of a 5.46-acre parcel, including a minor variance to allow an from 51 to 47 (8 percent) reduction in required parking. The subject parcel is located north of Charlotte Drive, west of Larson Way, and south of the Walmart parking lot on a portion of APN 1220-10-511-001; with public comment prior to board action. (approx. 30 minutes)
- 10. <u>For Possible Action</u>: Discussion to approve Resolution 2018R-049 augmenting the Town of Gardnerville FY 18/19 budget with public comment prior to board action. (approx. 5 minutes)
- 11. <u>For Possible Action</u>: Discussion to approve, approve with modifications or deny the updated town building use policy 16.22; with public comment prior to board action. (approx. 10 minutes)
- 12. Not for Possible Action: Discussion on the Town Attorney's Monthly Report of activities for September 2018. (approx. 5 minutes)
- 13. Not For Possible Action: Discussion on the Town Manager's Monthly Report of activities for September 2018. (approx. 5 minutes)
- 14. Not For Possible Action: Discussion on the Board members activities and liaison committee reports including but not limited to: Carson Valley Arts Council, Nevada League of Cities, and Main Street Gardnerville, Community Foundation of Douglas County. (approx. 10 minutes)