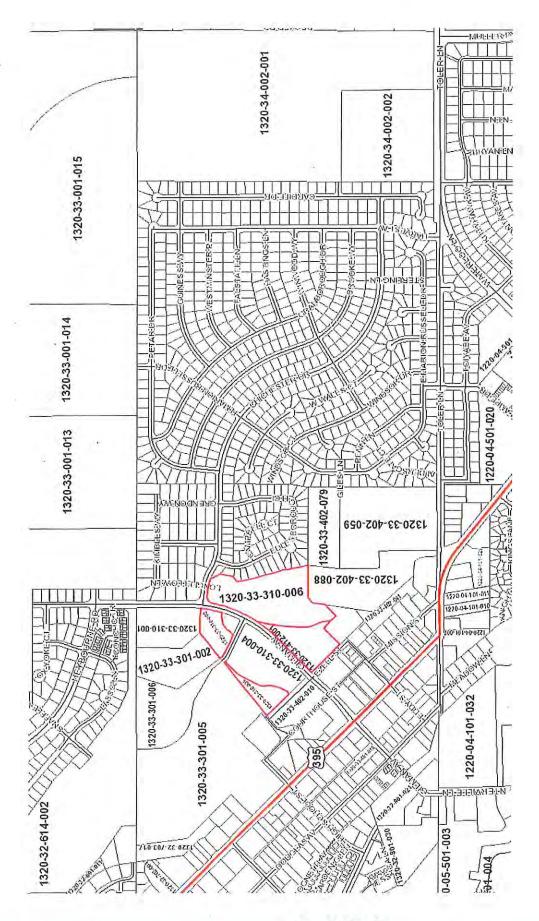

The subject property is 5.08 acres and is located within the Gardnerville Community Plan, approximately 400 feet east of Highway 395, 325 feet south of Stodick Parkway and west of Crestmore Drive. (APN 1220-03-301-002)