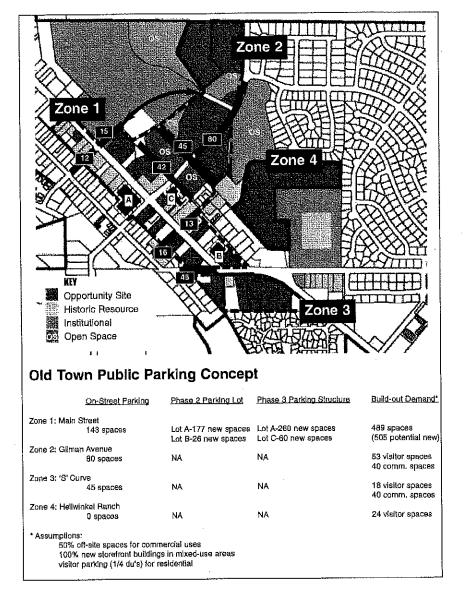

ts and hotels, are also to be concentrated in Old Town. Residential uses are to be located above commercial uses in the Main

Street area and in townhouse densities north of Heritage Park and adjacent to commercial frontage at the 'S' Curve.

#### Old Town Circulation Concept

Old Town has always been focused around Main Street/US 395. As the highway has been widened, it has displaced on-street parking and narrowed sidewalks. An important poli-

#### Right:

The parking concept identifies existing and future on-street inventory of 270 spaces and potential off-street lots and structures with up to 600 spaces. This will support an additional 225,000 SF of commercial uses (at four spaces per 1,000 SF of development) and visitor parking for 380 units of housing (at one space per four units).



#### Gardnerville Plan for Prosperity

cy in the Gardnerville Plan for Prosperity is to calm traffic and improve the comfort and safety of pedestrians. Gilman Street is an important cross street and connection to Heritage Park and the Chichester Neighborhood north of Old Town. This street also provides access to side streets and parking. Local side streets have traditionally provided access to residential neighborhoods and parking located in the rear of commercial parcels. The circulation concept reinforces this access pattern and discourages curb cuts that interrupt traffic flow and sidewalks.

One of the most important features in the planning for Old Town is the formation of a parking district. The land use concept requires creating a pool of on-street and eventually offstreet public