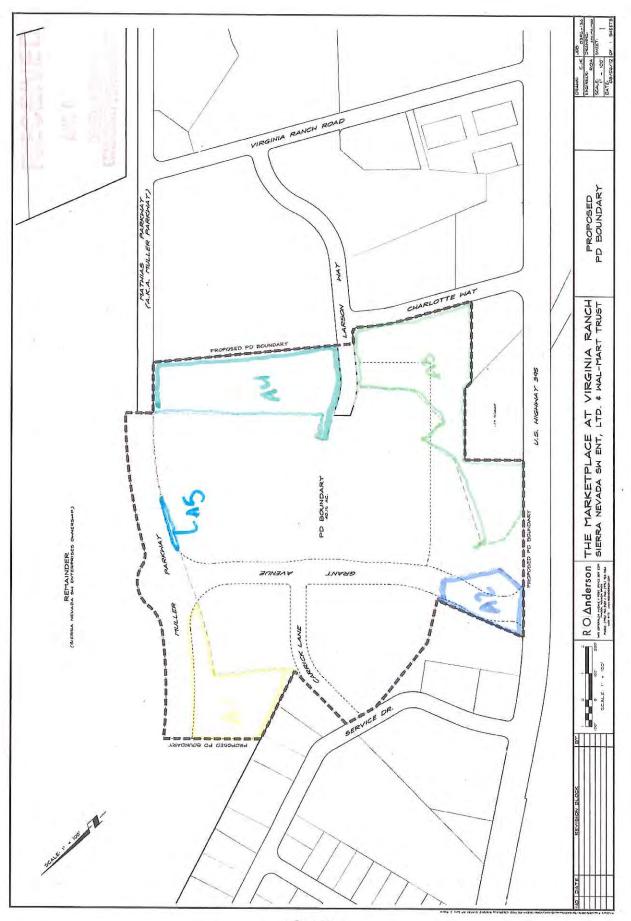

le's design traditions are rooted in historic styles, response to climate, and a rural and agricultural economy.

### d) Historic Styles

Gardnerville is blessed with several historic commercial, mixed-use, multifamily and single family housing buildings. These buildings provide an important context for projects in traditional neighborhoods. They contain a rich texture of design elements that establish a walkable scale and visual variety. There are a variety of styles that can be found in Gardnerville.

The earliest were the shacks and shanties indicative of it's agricultural beginnings. These

## ATTACHMENT Z

LARSON



PLIRIS
design studio
Occur

ANA Proposition of the Proposition of the

CFP2.01

PARKIND





STAFF PREFERED ENCLOSUVE LOCATION
LOSES 1 PARICING STAIL













9.40





## The Marketplace at Virginia Ranch

## **Walmart Supercenter Outparcels**

SEC U.S. Highway 395 and Grant Avenue, Gardnerville, Nevada



Town of Gardnerville 1407 Highway 395 North Gardnerville, Nevada 89410 (775) 782-7134 (775) 782-7135 facsimile www.gardnerville-nv.gov



(Application and ALL materials related to the project review are required to be submitted to the Town office by the Friday two weeks before the Board meeting.) The Gardnerville Town Board meets the first Tuesday of each month.

## PROJECT REVIEW APPLICATION Location 1522 Charlette Way Cardon tills

| Street Address: 1522 Charlotte W                                               | ay, Gardnerville                                                                 |