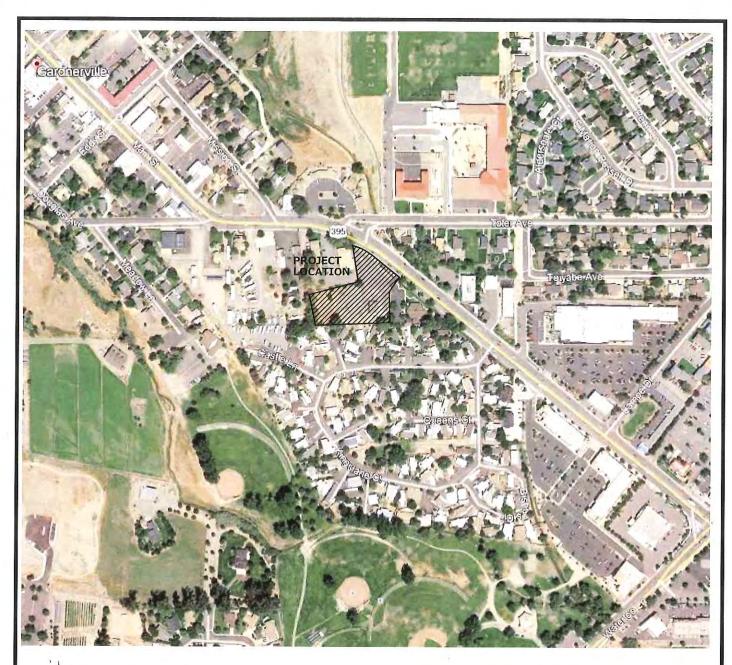

### Buckeye dirtwork part of 633-home project

Kurt Hildebrand September 23, 2018

Lochridge, Paula

< PREV

3 of 3 images

NEXT >

Zerolene from Highway 395 to Heybourne.

f Share (22) V Tweet D Comments (5)

Earthwork across Buckeye Road from Winhaven is part of the 633-home project formerly known as the Ranch at Gardnerville.

Renamed Heybourne Meadows, the project off Buckeye is the northern tip of the project that stretches a mile along the northern boundary of Minden and Gardnerville.

Construction on the southern portion of the project has been underway for the past six years, and can be seen from Buckeye Road.

When completed, the project will have constructed Heybourne Road from Gilman Lane and Buckeye Road. Developers are also required to complete