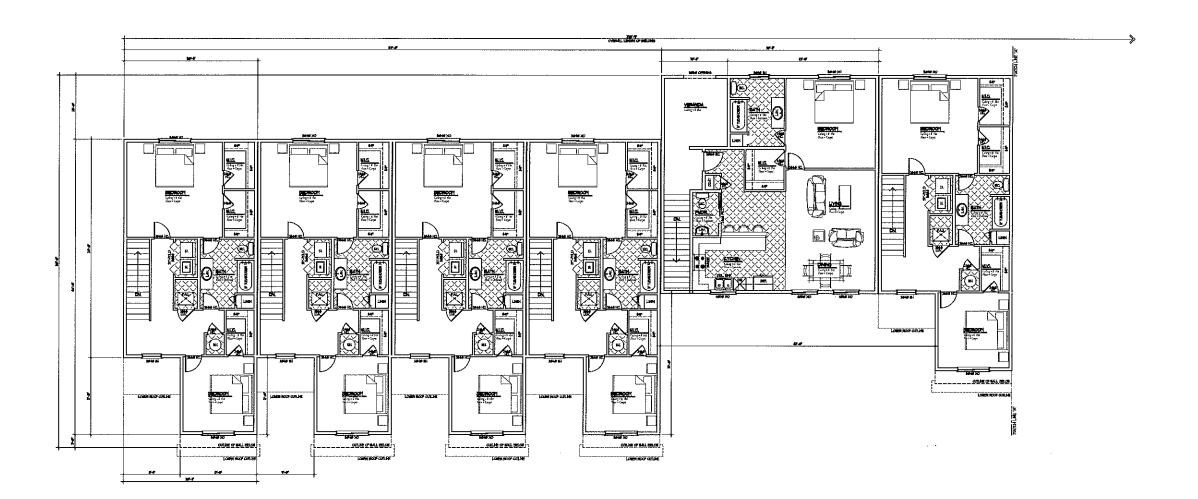

6. For Possible Action: Approve the Southwest Gas agreement for the Kingslane project and authorize the

town manager to sign the agreement.

7. For Possible Action: Approve a Gardnerville Special Event Application for the Main Street Fall Fest fundraiser by Main Street Gardnerville scheduled for October 6, 2018, 7:00 a.m. to 5:00 p.m. in Heritage Park.

The subject property is 5.08 acres and is located within the Gardnerville Community Plan, approximately 400 feet east of Highway 395, 325 feet south of Stodick Parkway and west of Crestmore Drive. (APN 1220-03-301-002)