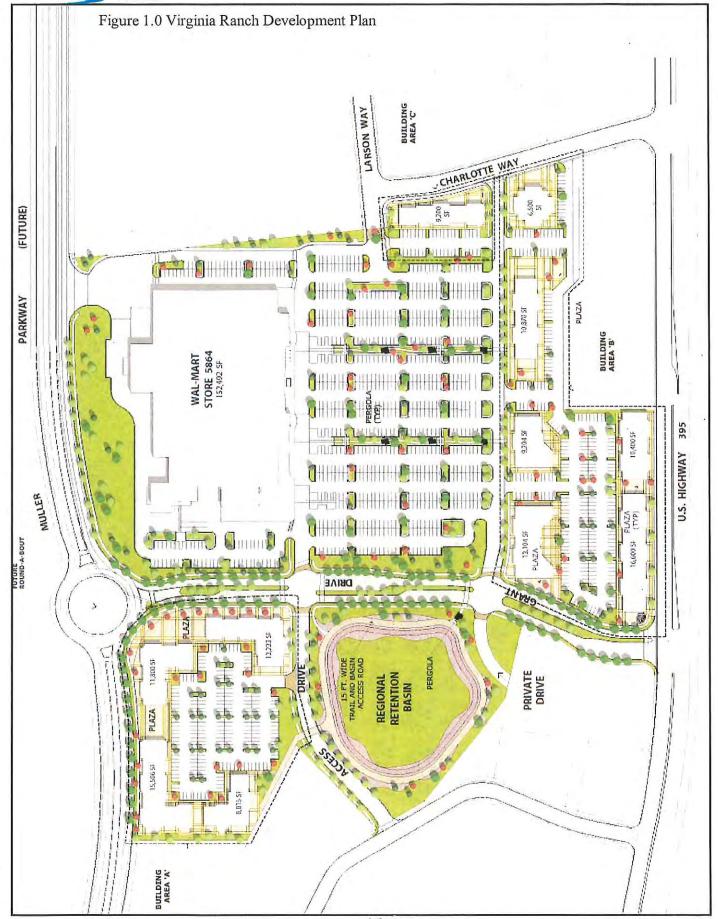

### **ADMINISTRATIVE AGENDA**

(Any agenda items pulled from the Consent Calendar will be heard at this point)

- 8. For Possible Action: Discussion to approve, approve with modifications or deny a request by Martin & Ludimilla Stahl for design review for Main Street Apartments, a 15-unit apartment complex, and a 8,326 square foot commercial building. The parcel that is the subject of the application is located on a 1.66-acre parcel located north of Kingslane, west of US Highway 395 (APN 1220-04-101-029); with public comment prior to board action. (approx. 30 minutes)
- 9. For Possible Action: Discussion to approve, approve with modifications or deny, a request by BP holdings for design review for a 4,071 square foot commercial building, with restricted gaming, on 0.9 acres of a 5.46-acre parcel, including a minor variance to allow an from 51 to 47 (8 percent) reduction in required parking. The subject parcel is located north of Charlotte Drive, west of Larson Way, and south of the Walmart parking lot on a portion of APN 1220-10-511-001; with public comment prior to board action. (approx. 30 minutes)
- 10. <u>For Possible Action</u>: Discussion to approve Resolution 2018R-049 augmenting the Town of Gardnerville FY 18/19 budget with public comment prior to board action. (approx. 5 minutes)
- 11. <u>For Possible Action</u>: Discussion to approve, approve with modifications or deny the updated town building use policy 16.22; with public comment prior to board action. (approx. 10 minutes)
- 12. Not for Possible Action: Discussion on the Town Attorney's Monthly Report of activities for September 2018. (approx. 5 minutes)
- 13. Not For Possible Action: Discussion on the Town Manager's Monthly Report of activities for September 2018. (approx. 5 minutes)
- 14. Not For Possible Action: Discussion on the Board members activities and liaison committee reports including but not limited to: Carson Valley Arts Council, Nevada League of Cities, and Main Street Gardnerville, Community Foundation of Douglas County. (approx. 10 minutes)