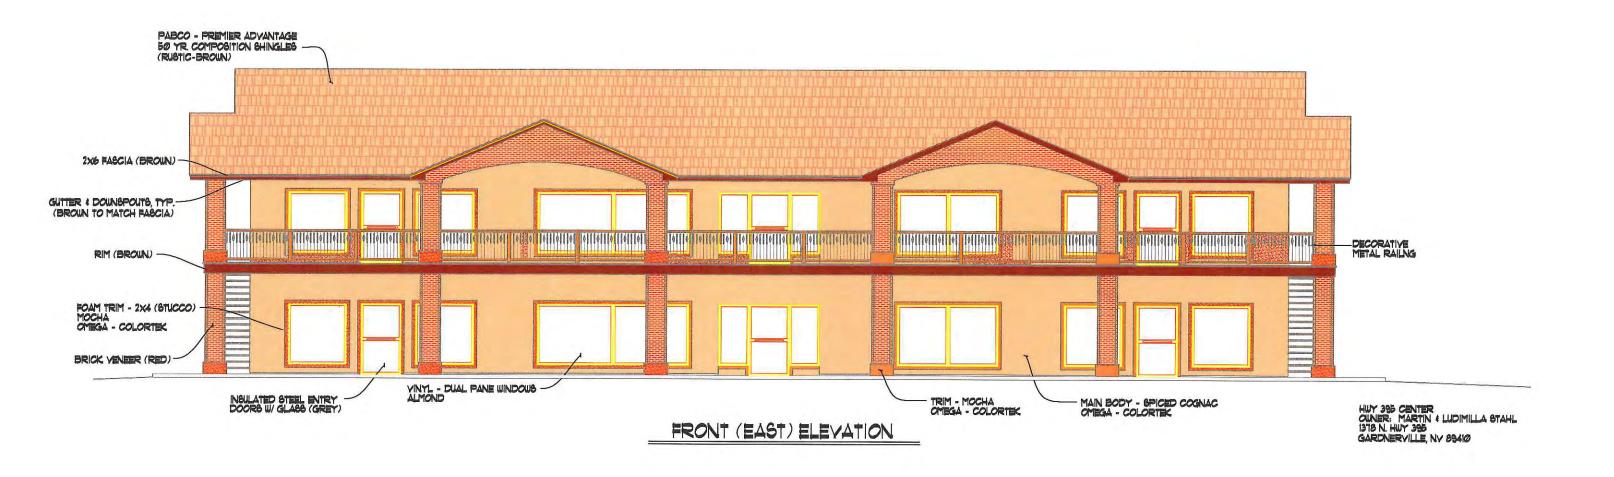

### **ADMINISTRATIVE AGENDA**

(Any agenda items pulled from the Consent Calendar will be heard at this point)

- 8. For Possible Action: Discussion to approve, approve with modifications or deny a request by Martin & Ludimilla Stahl for design review for Main Street Apartments, a 15-unit apartment complex, and a 8,326 square foot commercial building. The parcel that is the subject of the application is located on a 1.66-acre parcel located north of Kingslane, west of US Highway 395 (APN 1220-04-101-029); with public comment prior to board action. (approx. 30 minutes)
- 9. For Possible Action: Discussion to approve, approve with modifications or deny, a request by BP holdings for design review for a 4,071 square foot commercial building, with restricted gaming, on 0.9 acres of a 5.46-acre parcel, including a minor variance to allow an from 51 to 47 (8 percent) reduction in required parking. The subject parcel is located north of Charlotte Drive, west of Larson Way, and south of the Walmart parking lot on a portion of APN 1220-10-511-001; with public comment prior to board action. (approx. 30 minutes)
- 10. <u>For Possible Action</u>: Discussion to approve Resolution 2018R-049 augmenting the Town of Gardnerville FY 18/19 budget with public comment prior to board action. (approx. 5 minutes)
- 11. <u>For Possible Action</u>: Discussion to approve, approve with modifications or deny the updated town building use policy 16.22; with public comment prior to board action. (approx. 10 minutes)
- 12. Not for Possible Action: Discussion on the Town Attorney's Monthly Report of activities for September 2018. (approx. 5 minutes)
- 13. Not For Possible Action: Discussion on the Town Manager's Monthly Report of activities for September 2018. (approx. 5 minutes)
- 14. Not For Possible Action: Discussion on the Board members activities and liaison committee reports including but not limited to: Carson Valley Arts Council, Nevada League of Cities, and Main Street Gardnerville, Community Foundation of Douglas County. (approx. 10 minutes)