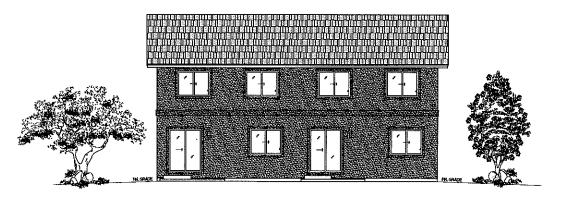

### **ADMINISTRATIVE AGENDA**

(Any agenda items pulled from the Consent Calendar will be heard at this point)

- 5. For Possible Action: Discussion to recommend approval, approval with modifications or denial of requests DP 18-0066 and DP 18-0067. Applicant Allan Sapp, Allan/Day III, LLC. requests the following:
  - 1. (DP 18-0067) Master Plan Amendment to change the land use from Receiving Area to Multi-Family Residential:
  - 2. (DP18-0068) Planned Development Overlay zone with MFR zoning proposing 81 market-rate apartments, including two (2) variances to allow a reduction to the number of on-site RV parking stalls from 10 to 5 and tandem parking in front of 20 units with garages.

The subject property is 5.08 acres and is located within the Gardnerville Community Plan, approximately 400 feet east of Highway 395, 325 feet south of Stodick Parkway and west of Crestmore Drive. (APN 1220-03-301-002)