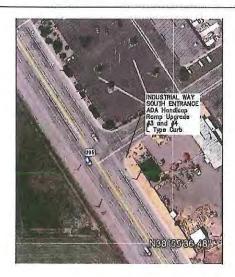

n Curb 6"              | i           | 28 lf           |
| C&G - Roll Curb             |             | 65 If           |
| Reset Meter Box In Spandral |             | 1 EA            |
| Overexcavate 6" Base Remove | and Replace | 10 cy           |



## TOWN OF GARDNERVILLE

1211 Service Drive Gardnerville NV 89410 SECTION:

PAGE 4

DATE: 4/10/2018

DWG:











## Southgate ADA Handicap Ramps R&R Sidewalk Concrete 4" 4\*16 192 sf C&G - L Type 32 lf C&G - Roll Curb 16 lf Median Curb (on back of depressed ramp) 48 lf Overexcavate 6" Base Remove and Replace 7.5 cy

Median Curb (on back of depressed ramp)

Overexcavate 6" Base Remove and Replace

Truncated Dome 4'x2'



## TOWN OF GARDNERVILLE

SOUTHGATE DRIVE Gardnerville NV 89410 SECTION: Page 5 Addendum1 DATE: 4/23/2018

DWG:

3 EA













## Industral & 395 ADA Handicap Ramps

R&R Sidewalk Concrete 4" 4\*16
C&G - L Type
Median Curb (on back of depressed ramp)
Overexcavate 6" Base Remove and Replace
Truncated Dome 4'x2'

| 256 st    |
|-----------|
| <br>64 If |
| 64 If     |
| 10 cy     |
| 4 EA      |



## TOWN OF GARDNERVILLE

INDUSTRIAL WAY
NORTH AND SOUTH ENTRANCES
Gardnerville NV 89410

SECTION:

PAGE 6

DATE: 4/10/2018

DWG:













## **Gardnerville Town Board AGENDA ACTION SHEET**



| 1.        | <u>For Possible Action</u> : Discussion to approve or approve with modifications, the final Town Capital Improvement Projects (CIP); with public comment prior to board action.