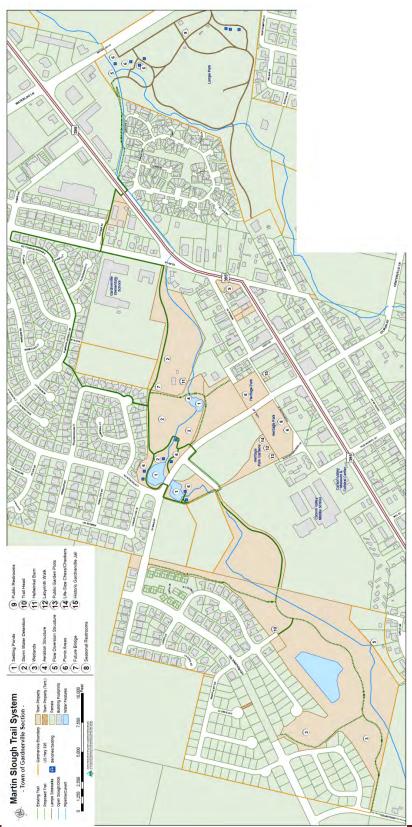

Mr. Dallaire thought we have something like that already. But I will double check. You will approve this eventually. Do you want to add anything else? We will put them in four or five locations. The pond behind the Ranch Esplanade is suspected to take up the full five acres. It is on the construction plans. This is a ground water pond so it does not get water from the Martin Slough. We did submit a quarterly report to SHPO (State Historic Preservation Office) on the gas station. We have Michael Fischer on board and he will be doing some historical interviews. We have one large mural and two smaller ones that will be in the Gardnerville Station. There was a short report on the Main Street Conference and on the progress of the Plan for Prosperity. The Critical Issues conference was on the 14<sup>th</sup> also. The old Ritchford Hotel is being renovated. It will be Gibson's Roadhouse and will have a commercial kitchen. I will be helping him do some of the site planning. We received some input on the high level issues (identity, vitality, services and other) at the Plan for Prosperity workshop. Those were the critical issues discussed at the workshop. A lot of the good governance group was there.