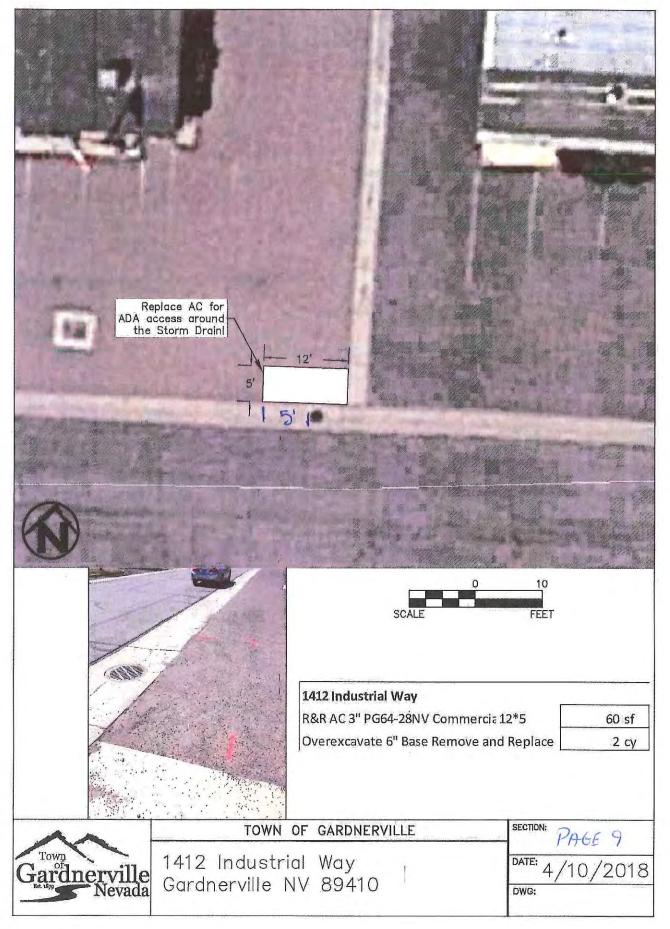

### Engineering and Contracted Work – 4/2018

- 1806 Southgate, Industrial, and Town Concrete bid went out and is in the board packet to be awarded.
- Assembled and put out a Request for Proposal (RFP) for a field tractor that is budgeted for this year.
- The Shop improvements are almost complete. There are a few items remaining on the list to finish and then our staff can start working on the landscape.