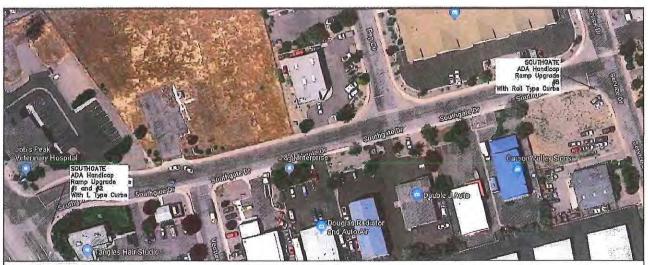

### Engineering and Contracted Work – 4/2018

- 1806 Southgate, Industrial, and Town Concrete bid went out and is in the board packet to be awarded.
- Assembled and put out a Request for Proposal (RFP) for a field tractor that is budgeted for this year.
- The Shop improvements are almost complete. There are a few items remaining on the list to finish and then our staff can start working on the landscape.