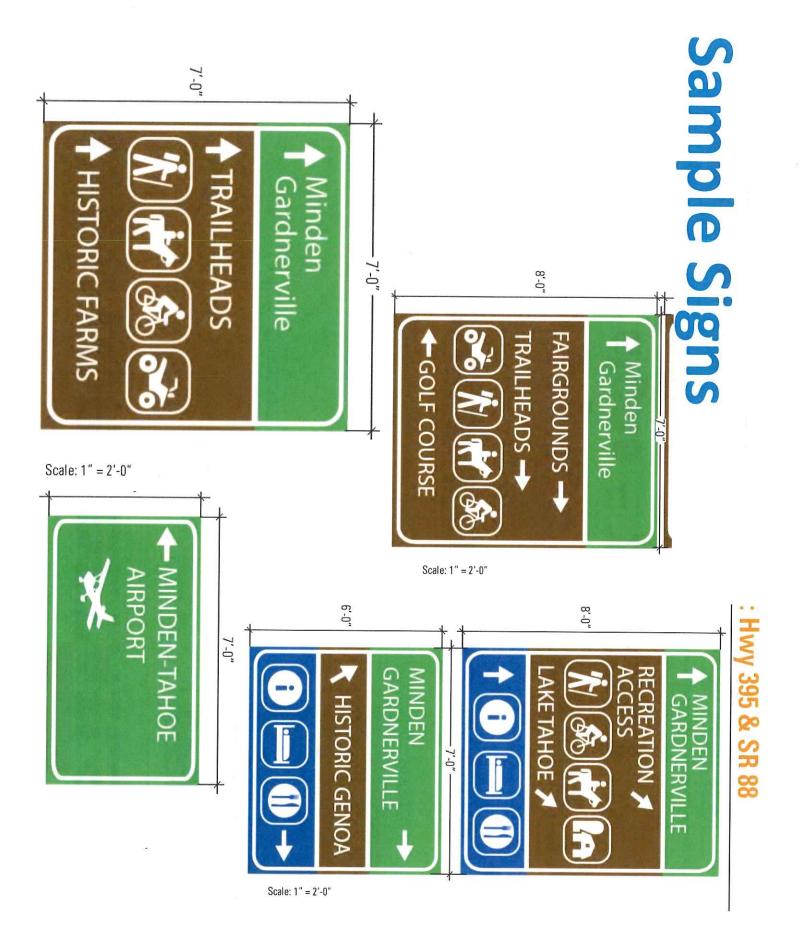

### a. Update on the Plan for Prosperity process

Mr. Dallaire reported GIS is working on the map. I have it in board packets under 11-3. We plan on doing four boards. We will have some signs at Kingslane, the ducks, plaques from the funding of state lands, which is already up on the signs.