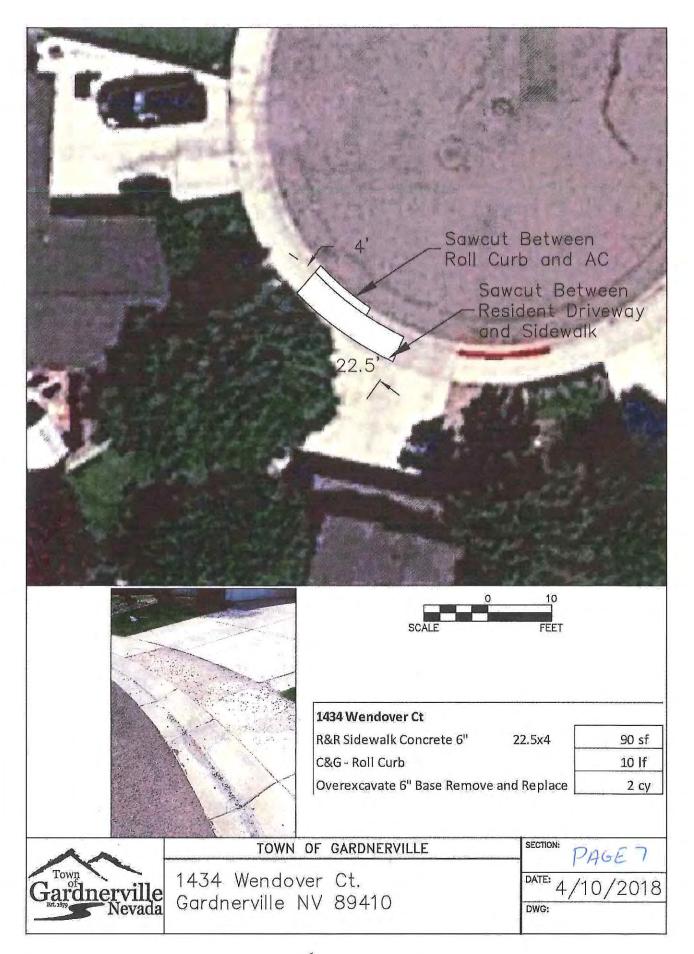

- 1. For Possible Action: Correspondence.
- 2. For Possible Action: Health and Sanitation & Public Works Departments Monthly Report of activities.
- 3. For Possible Action: Approve April 2018 claims.
- 4. <u>For Possible Action</u>: Recommend approval of Douglas County Outdoor Festival Entertainment Event Application for the 108th Annual Carson Valley Days Festival scheduled for June 6 through 10, 2018, sponsored by Carson Valley Active 20-30 Club #85
- 5. <u>For Possible Action:</u> Approve Board Member Cassandra Jones to represent the Town of Gardnerville and to be the Town Board liaison for the Community Foundation of Douglas County.