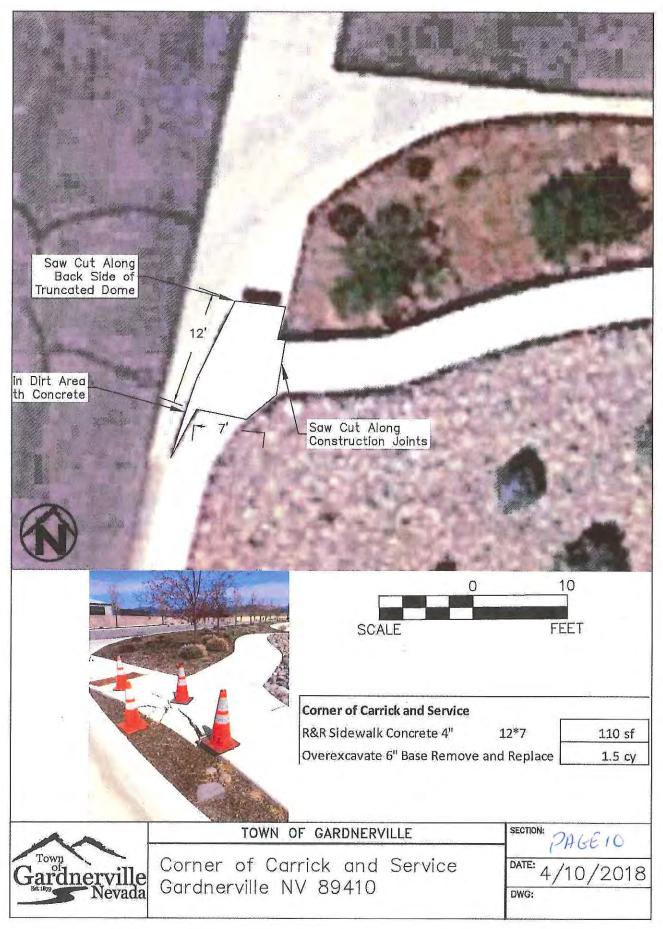

### Engineering and Contracted Work – 4/2018

- 1806 Southgate, Industrial, and Town Concrete bid went out and is in the board packet to be awarded.
- Assembled and put out a Request for Proposal (RFP) for a field tractor that is budgeted for this year.
- The Shop improvements are almost complete. There are a few items remaining on the list to finish and then our staff can start working on the landscape.