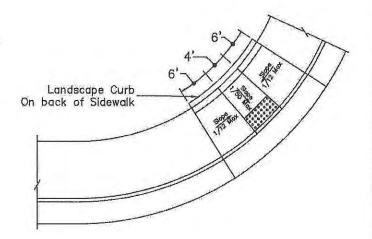

- 1. For Possible Action: Correspondence.
- 2. For Possible Action: Health and Sanitation & Public Works Departments Monthly Report of activities.
- 3. For Possible Action: Approve April 2018 claims.
- 4. <u>For Possible Action</u>: Recommend approval of Douglas County Outdoor Festival Entertainment Event Application for the 108th Annual Carson Valley Days Festival scheduled for June 6 through 10, 2018, sponsored by Carson Valley Active 20-30 Club #85
- 5. <u>For Possible Action:</u> Approve Board Member Cassandra Jones to represent the Town of Gardnerville and to be the Town Board liaison for the Community Foundation of Douglas County.