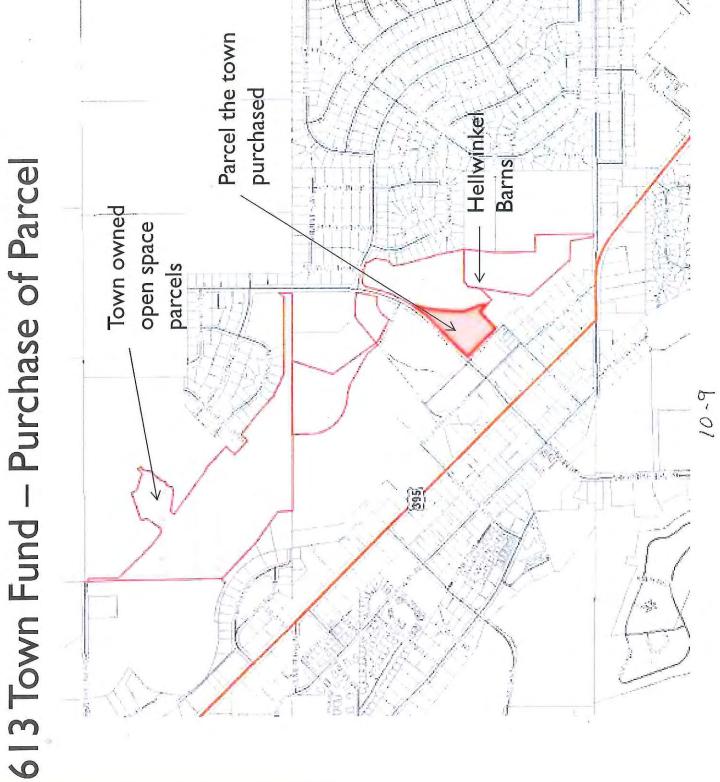

| ne project                                                                 |                                                      |                                 |                                         |                                                                    |

**610 FUND** 

122,000

98,000 61,000 25,000

| Stormdrain – Bank fund for larger project & Video and clean System | <b>⊹</b> | 22,100  |
|--------------------------------------------------------------------|----------|---------|
| Road Maintenance                                                   | \$       | 32,455  |
| Street lights                                                      | \$       | 77,000  |
| TOTAL TOWN FUNDED PROJECTS IN THE ENTERPRISE FUND                  | \$       | 491,055 |



# 611 Town Funded Projects

## **611 FUND**

611.925 Health and Sanitation

Motor Vehicle - New body – front loader body on 609 rebuilt truck Maint. Equipment - New replacement totes

150,000

30,000

180,000

TOTAL TOWN FUNDED PROJECTS IN THE ENTERPRISE FUND



01-01

# 614 - Town Funded Projects

## **614 FUND**

614.730 Machinery & Equipment

Solar Digital Reader Board Sign

TOTAL TOWN FUNDED PROJECTS IN THE CAPITAL FUND

20,000

20,000

Services radmun ga yojna ga rannem ga inamirravol) and urgani sud urgani sud urgani su robali su rada se rada STATIO<sub>r</sub> sassanizud Inammayog B wan clean efficient Whalip ages and a serior of the se 

ratzoi <u>§</u> erulountzenini

customers triendly triendly

treat proserved

Questions?

| Elarges For Service Totals  Beg.Fund Bal./Reserves 6