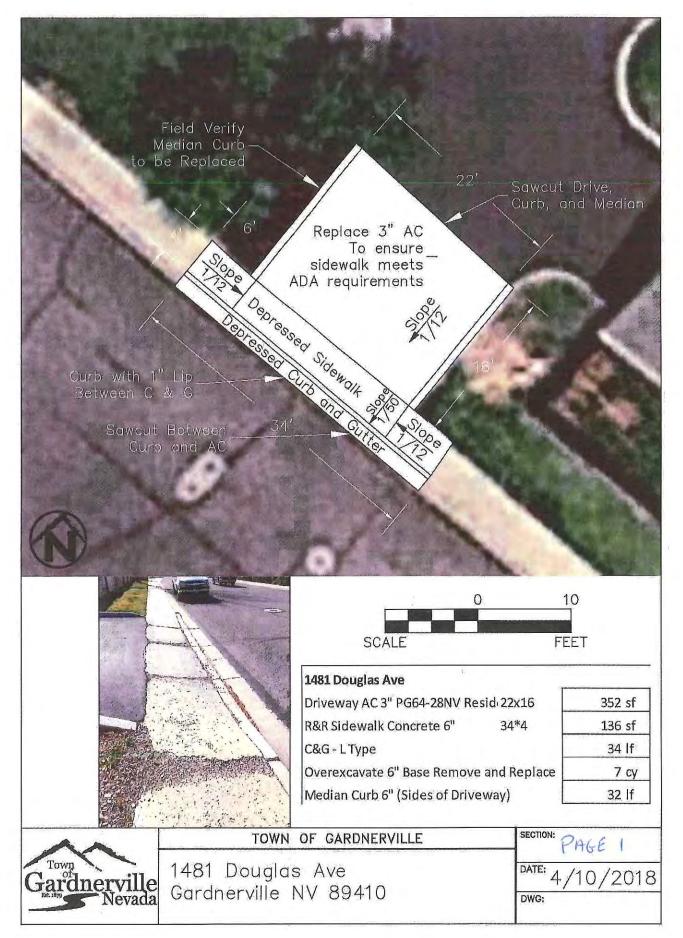

### Engineering and Contracted Work – 4/2018

- 1806 Southgate, Industrial, and Town Concrete bid went out and is in the board packet to be awarded.
- Assembled and put out a Request for Proposal (RFP) for a field tractor that is budgeted for this year.
- The Shop improvements are almost complete. There are a few items remaining on the list to finish and then our staff can start working on the landscape.