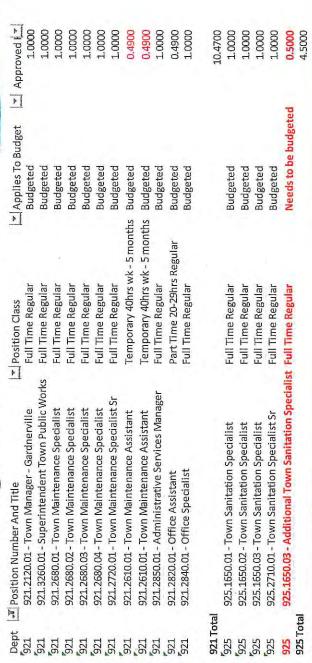

|
|                 | Approved                                                                                                                                                                                                                                                                                                                                                                                              |

## FINAL Budget FY 18-19 Town of Gardnerville



| <b>E</b> |
|----------|
|          |
| 90       |
| M.ess    |
|          |
|          |
|          |
| 3        |
|          |
|          |
| 100      |
| (0)      |
| (011)    |
| (6       |
|          |
| (40)     |
|          |
| 63       |
|          |
| 385      |
| D. Carl  |
|          |
| (6)      |
| 9        |
| 100      |
|          |
| 0 0      |
|          |
|          |
|          |
|          |
|          |
| A firm   |
|          |
| 60       |
| 00       |
| -        |
|          |
|          |
|          |
| 335      |
|          |
|          |
|          |
| 66       |
|          |
|          |
|          |
|          |
|          |
|          |

0.485 14.97 Total Full-Time Equivalent (FTE): 14.485 16 Total Number of Positions:

5.88%

3.234%

2 Seasonal, I part tim