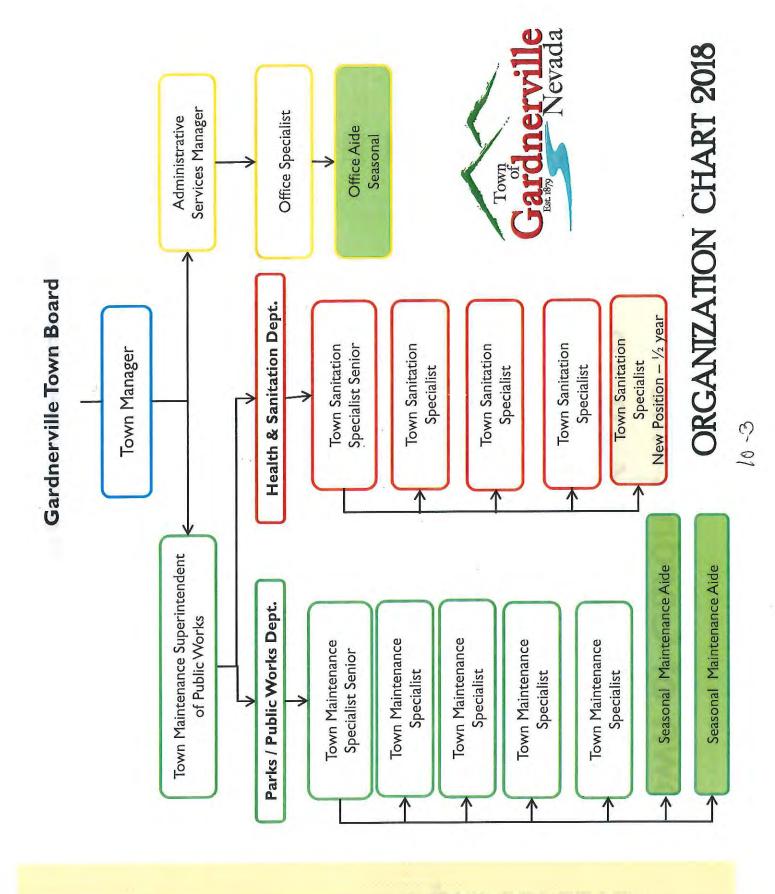

90       |
| M.ess    |
|          |
|          |
|          |
| 3        |
|          |
|          |
| 100      |
| (0)      |
| (011)    |
| (6       |
|          |
| (40)     |
|          |
| 63       |
|          |
| 385      |
| D. Carl  |
|          |
| (6)      |
| 9        |
| 100      |
|          |
| 0 0      |
|          |
|          |
|          |
|          |
|          |
| A firm   |
|          |
| 60       |
| 00       |
| -        |
|          |
|          |
|          |
| 335      |
|          |
|          |
|          |
| 66       |
|          |
|          |
|          |
|          |
|          |
|          |

0.485 14.97 Total Full-Time Equivalent (FTE): 14.485 16 Total Number of Positions:

5.88%

3.234%

2 Seasonal, I part time & one full-time H&S starting in January



# Summary of Town Funds

□ 610 - Town of Gardnerville - General Fund

921 Administrative

Parks and Recreation

26 Public Works

1611 - Health and Sanitation - Enterprise Fund

Heath and Sanitation

□613 - Gardnerville Debt - (Transfers)

22 Gardnerville Debt Service

This fund is used this fiscal Year - \$53,250 for Gilman property

□614 – Ad Val Capital Project

\$48,000 (3.66% County distribution)

Used to fund additional capital purchases or projects

|             |                    | Total Amount    | 150.00         | 475.00                | 800.00         | 225.00         | 3,000.00         | . \$4,650.00          |                      |                            | Total Amount    | 1,500.00       | 1,000.00       | 1,000.00             | 200.00         | 1,500.00       | \$5,