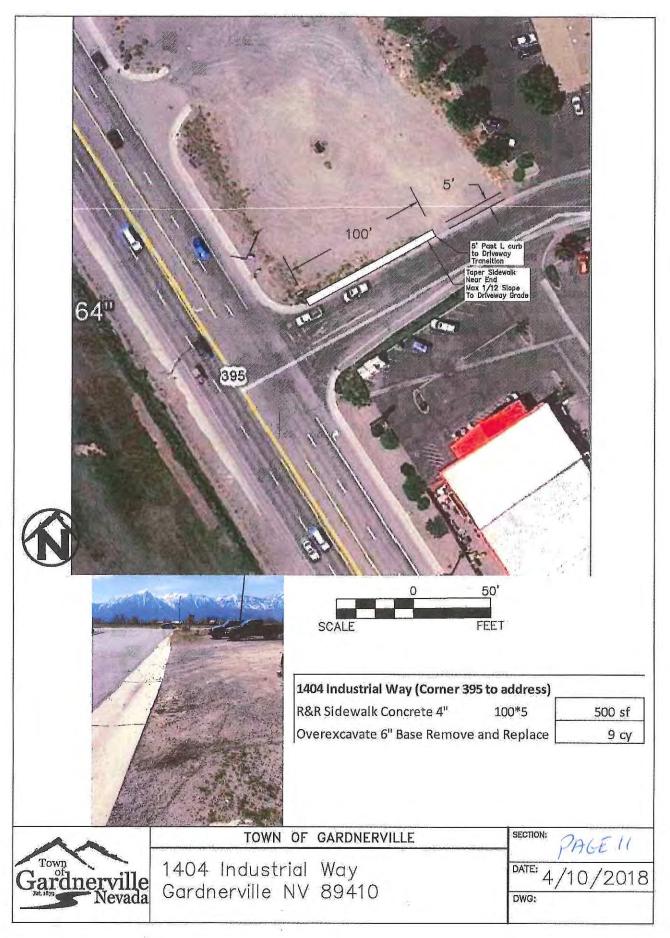

### Engineering and Contracted Work – 4/2018

- 1806 Southgate, Industrial, and Town Concrete bid went out and is in the board packet to be awarded.
- Assembled and put out a Request for Proposal (RFP) for a field tractor that is budgeted for this year.
- The Shop improvements are almost complete. There are a few items remaining on the list to finish and then our staff can start working on the landscape.