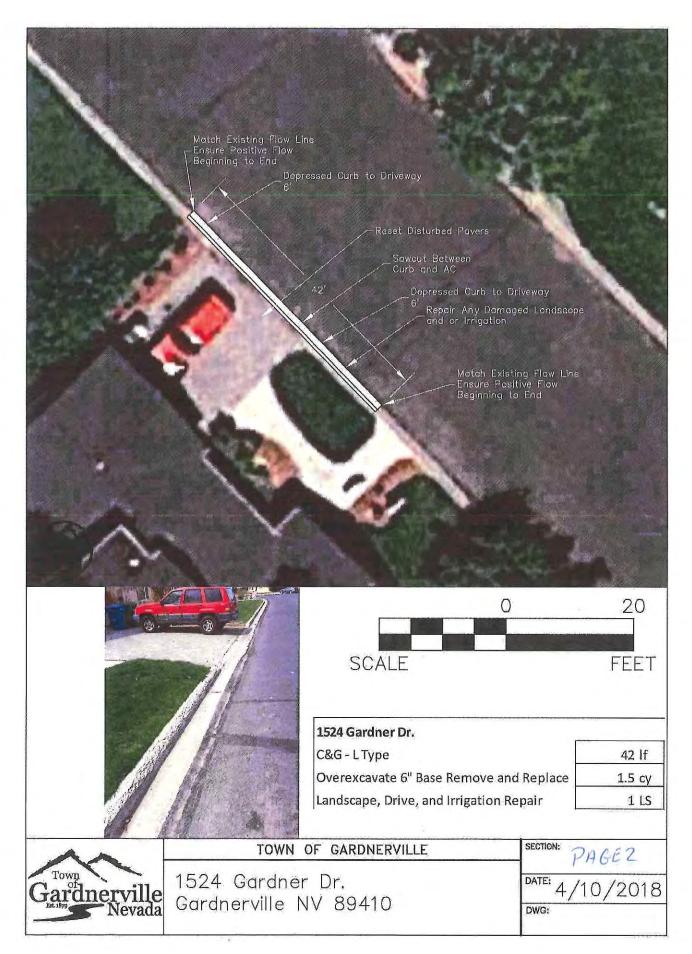

### Engineering and Contracted Work – 4/2018

- 1806 Southgate, Industrial, and Town Concrete bid went out and is in the board packet to be awarded.
- Assembled and put out a Request for Proposal (RFP) for a field tractor that is budgeted for this year.
- The Shop improvements are almost complete. There are a few items remaining on the list to finish and then our staff can start working on the landscape.