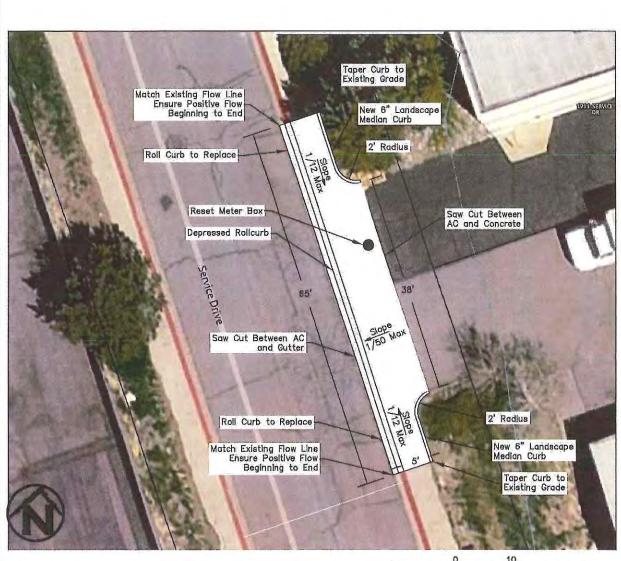

### Engineering and Contracted Work – 4/2018

- 1806 Southgate, Industrial, and Town Concrete bid went out and is in the board packet to be awarded.
- Assembled and put out a Request for Proposal (RFP) for a field tractor that is budgeted for this year.
- The Shop improvements are almost complete. There are a few items remaining on the list to finish and then our staff can start working on the landscape.