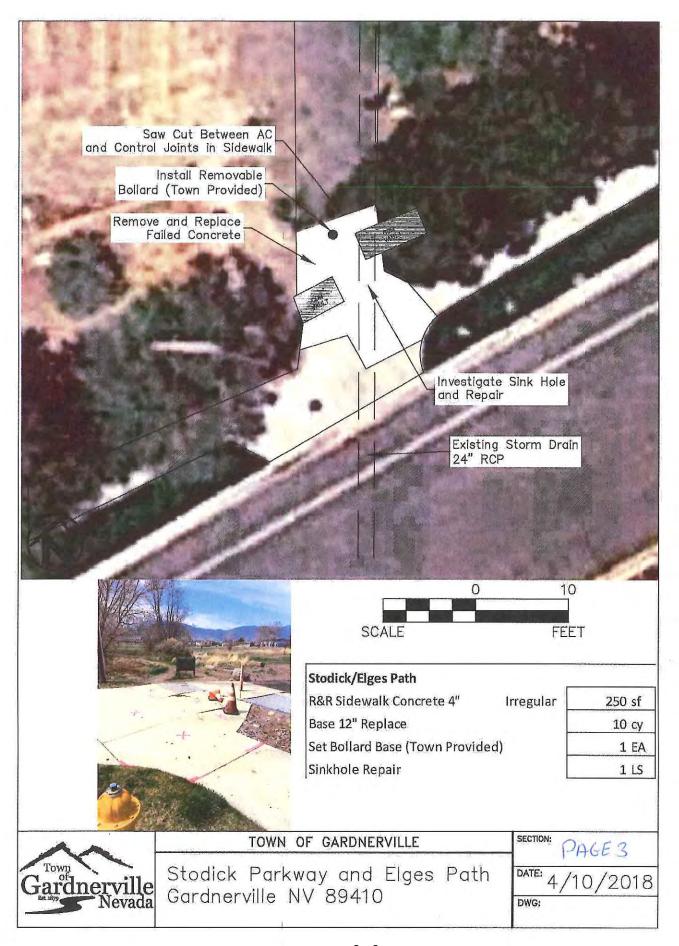

### Engineering and Contracted Work – 4/2018

- 1806 Southgate, Industrial, and Town Concrete bid went out and is in the board packet to be awarded.
- Assembled and put out a Request for Proposal (RFP) for a field tractor that is budgeted for this year.
- The Shop improvements are almost complete. There are a few items remaining on the list to finish and then our staff can start working on the landscape.