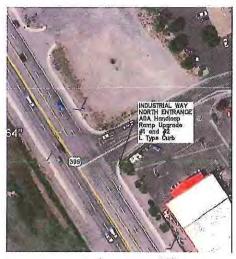

ian Curb 6"              | i           | 28 lf           |
| C&G - Roll Curb             |             | 65 If           |
| Reset Meter Box In Spandral |             | 1 EA            |
| Overexcavate 6" Base Remove | and Replace | 10 cy           |



## TOWN OF GARDNERVILLE

1211 Service Drive Gardnerville NV 89410 SECTION:

PAGE 4

DATE: 4/10/2018

DWG:











## Southgate ADA Handicap Ramps R&R Sidewalk Concrete 4" 4\*16 192 sf C&G - L Type 32 lf C&G - Roll Curb 16 lf Median Curb (on back of depressed ramp) 48 lf Overexcavate 6" Base Remove and Replace 7.5 cy

Median Curb (on back of depressed ramp)

Overexcavate 6" Base Remove and Replace

Truncated Dome 4'x2'



## TOWN OF GARDNERVILLE

SOUTHGATE DRIVE Gardnerville NV 89410 SECTION: Page 5 Addendum1 DATE: 4/23/2018

DWG:

3 EA













## Industral & 395 ADA Handicap Ramps

R&R Sidewalk Concrete 4" 4\*16
C&G - L Type
Median Curb (on back of depressed ramp)
Overexcavate 6" Base Remove and Replace
Truncated Dome 4'x2'

| 256 st    |
|-----------|
| <br>64 If |
| 64 If     |
| 10 cy     |
| 4 EA      |



## TOWN OF GARDNERVILLE

INDUSTRIAL WAY
NORTH AND SOUTH ENTRANCES
Gardnerville NV 89410

SECTION:

PAGE 6

DATE: 4/10/2018

DWG:













## **Gardnerville Town Board AGENDA ACTION SHEET**



| 1.        | <u>For Possible Action</u> : Discussion to approve or approve with modifications, the final Town Capital Improvement Projects (CIP); with public comment prior to board action.