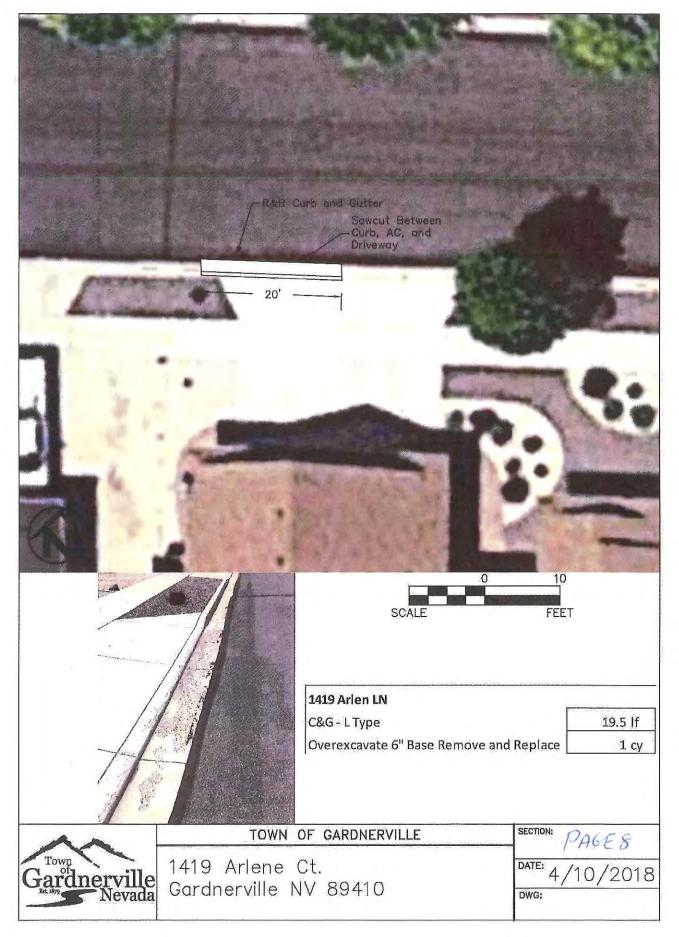

- 1. For Possible Action: Correspondence.
- 2. For Possible Action: Health and Sanitation & Public Works Departments Monthly Report of activities.
- 3. For Possible Action: Approve April 2018 claims.
- 4. <u>For Possible Action</u>: Recommend approval of Douglas County Outdoor Festival Entertainment Event Application for the 108th Annual Carson Valley Days Festival scheduled for June 6 through 10, 2018, sponsored by Carson Valley Active 20-30 Club #85
- 5. <u>For Possible Action:</u> Approve Board Member Cassandra Jones to represent the Town of Gardnerville and to be the Town Board liaison for the Community Foundation of Douglas County.