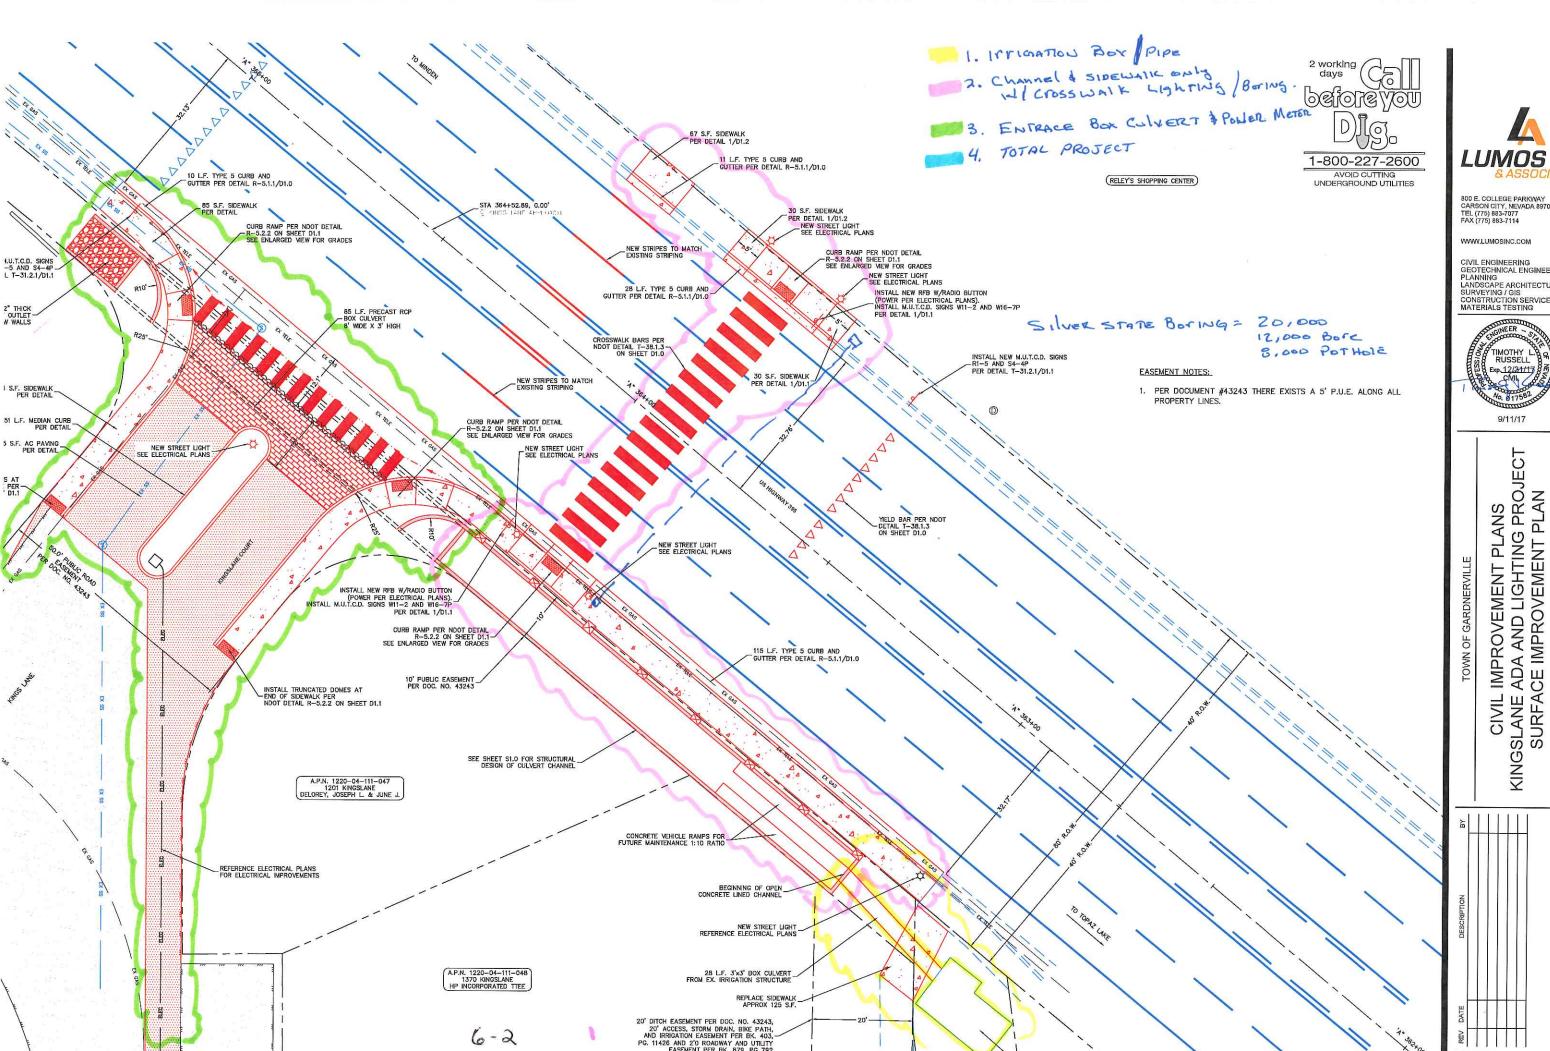

8. For Possible Action: Discussion to provide direction to staff on the two NDOT projects; Kingslane, 395 sidewalk, culvert, and the ADA enhancements at the four crosswalk locations of Mill Street, High School Street, Mission Street and Kingslane; with public comment prior to board action.

Mr. Dallaire met with Dean Morton. He has moved up and is no longer the contact. We are in contact with Kristen Kale. Over the last seven years it has grown to quite a project. All the red in the drawing is new. NDOT has funding for \$80,000. The project cost, the way it is drawn, is \$360,000. Kristen is looking to see if they have more funding. I am curious what you want to do. The additional funding is on us. We have a couple options I outlined in board packets.

Chairman Jones asked where the Kingslane HOA comes into play. My opinion would be let's get the crosswalk done with the cash we have available for it. The crosswalks have been going on for seven years.

Chairman Jones called for public comment.

Mr. Doug Robbins, 1061 Waterloo Lane, asked why they couldn't tap in across the street, bring a conduit across, tap into the three phase from there and bring that electricity over that way. You could bore and go underneath all the utilities.

No further public comment.

Chairman Jones suggested making two motions, one for each project.

Mr. Miller is confused as far as dollar amounts how to make a motion.

Mr. Dallaire indicated it is just continuing with the crosswalk project, option 1. Or we just work through the simple change with the lights and get those in. Then let NDOT deal with the ADA issues on their project.

Motion Wenner to continue with the crosswalk project, redo the legals based on information from the right-of-way department team and work through a simple change in post signs to the lighted flashing beacon, which is the preferred method now.

Gardnerville Town Board Meeting January 2, 2018, 4:30 p.m. Page 4

Mr. Dallaire clarified the crosswalk project includes the storm drain, the ADA ramps, the acquisition of the right-ofway to install the ramps, adding one street light on High School and adding the rapid flashing beacons to each side of the crosswalks at all three locations.