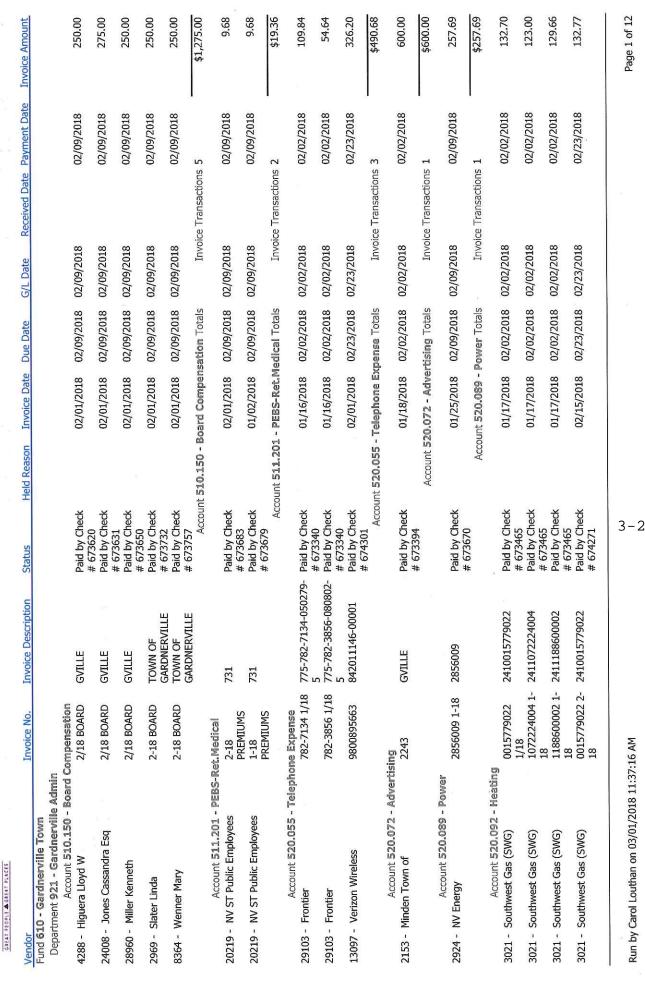

## Accounts Payable by G/L Distribution Report

COUNTY

DOUGLAS

3/L Date Range 02/01/18 - 02/28/18

Page 1 of 12

# Accounts Payable by G/L Distribution Report G/L Date Range 02/01/18 - 02/28/18

| GREAT PROPIE & GREAT PLACES                                                            |                              |                        |                                       |                                                               |                       |            |                        |                            |                |
|----------------------------------------------------------------------------------------|------------------------------|------------------------|---------------------------------------|---------------------------------------------------------------|-----------------------|------------|------------------------|----------------------------|----------------|
| Vendor                                                                                 | Invoice No.                  | Invoice Description    | Status                                | Held Reason Invoice                                           | Invoice Date Due Date |            | G/L Date Received Da   | Received Date Payment Date | Invoice Amount |
| <b>10 - G</b>                                                                          |                              |                        |                                       |                                                               |                       |            |                        |                            |                |
| Account 520.092 - Meating 3021 - Southwest Gas (SWG)                                   | 1072224004 2-                | 2411072224004          | Paid by Check                         | 02/15/2018                                                    |                       | 02/23/2018 | 02/23/2018             | 02/23/2018                 | 107.59         |
| 3021 - Southwest Gas (SWG)                                                             | 18<br>1188600002 2-          | 2411188600002          | # 6/42/1<br>Paid by Check             | 02/15/2018                                                    |                       | 02/23/2018 | 02/23/2018             | 02/23/2018                 | 76.35          |
|                                                                                        | 18                           |                        | # 6/42/1                              | Account 520.092 - Heating Totals                              | 92 - Heati            | ng Totals  | Invoice Transactions   | . 9 suc                    | \$702.07       |
| Account 520.097 - Maint B&G<br>12997 - Do Co Procurement Program 1-                    | ଃଛଣ<br>1-18 LACOST           | GVILLE                 | Paid by Check                         | 01/27/2018                                                    |                       | 02/16/2018 | 02/16/2018             | 02/16/2018                 | 103.23         |
|                                                                                        |                              |                        | # 6/38//                              | Account 520.097 - Maint B&G Totals                            | - Maint B8            | ≰G Totals  | Invoice Transactions 1 | ons 1                      | \$103.23       |
| Account <b>520.098 - Janitorial Services</b> 27347 - A+ Janitorial Service TOG0118     | ial Services<br>TOG0118      | G'VILLE                | Paid by Check                         | 02/07/2018                                                    |                       | 02/16/2018 | 02/16/2018             | 02/16/2018                 | 100.00         |
|                                                                                        |                              |                        |                                       | Account 520,098 - Janitorial Services Totals                  | rial Servic           | es Totals  | Invoice Transactions 1 | ons 1                      | \$100.00       |
| Account <b>520.136 - Rents &amp; Leases Equipment</b> 4753 - Ricoh USA Inc 10006319 14 | k Leases Equipm<br>100006319 | ent<br>1481234-3433221 | Paid by Check                         | 01/12/2018                                                    |                       | 02/02/2018 | 02/02/2018             | 02/02/2018                 | 330.82         |
| 4753 - Ricoh USA Inc                                                                   | 5052279463                   | 16769392               | # 6/3444<br>Paid by Check             | 02/01/2018                                                    |                       | 02/23/2018 | 02/23/2018             | 02/23/2018                 | 69.22          |
|                                                                                        |                              |                        | # 6/4255<br>Account 520.1             | 6/4255<br>Account 520.136 - Rents & Leases Equipment Totals   | s Equipme             | int Totals | Invoice Transactions   | ons 2                      | \$400.04       |
| Account 520.187 - Internet Expense 32036 - Spectrum Business 0012509                   | et Expense<br>0012509 2/18   | 8354110060012509       | Paid by Check                         | 02/02/2018                                                    |                       | 02/16/2018 | 02/16/2018             | 02/16/2018                 | 67.49          |
| 32036 - Spectrum Business                                                              | 0598044 2/18                 | 8354110060598044       | # 6/4055<br>Paid by Check<br># 674056 | 02/02/2018                                                    |                       | 02/16/2018 | 02/16/2018             | 02/16/2018                 | 49.99          |
|                                                                                        |                              |                        | - 2                                   | Account 520.187 - Internet Expense Totals                     | net Expen             | se Totals  | Invoice Transactions   | ons 2                      | \$117.48       |
| Account 520,200 - Training & Education 2549 - Dallaire Tom-Petty Cash 2-18 GVILLE      | g & Education<br>2-18 GVILLE | PETTY CASH             | Paid by Check                         | 01/30/2018                                                    |                       | 02/09/2018 | 02/09/2018             | 02/09/2018                 | 20.00          |
| 12997 - Do Co Procurement Program                                                      | 1-18 LOUTHAN                 | GVILLE                 | # 6/35/3<br>Paid by Check             | 01/27                                                         | 01/27/2018 02         | 02/16/2018 | 02/16/2018             | 02/16/2018                 | 405.00         |
| 12997 - Do Co Procurement Program                                                      | 1-18 LACOST                  | GVILLE                 | # 6/38//<br>Paid by Check             | 01/27                                                         | 01/27/2018 02         | 02/16/2018 | 02/16/2018             | 02/16/2018                 | 66.33          |
|                                                                                        |                              |                        | # 6/38//<br>Account                   | /<br>Account <b>520.200 - Training &amp; Education</b> Totals | & Educati             | on Totals  | Invoice Transactions   | ons 3                      | \$491.33       |
| Account 521.100 - Professional Services 20313 - Ticor Title Co 01800328                | sional Services<br>01800328  | TOWN OF                | Paid by Check                         | 02/02                                                         | 02/07/2018 02         | 02/16/2018 | 02/16/2018             | 02/16/2018                 | 525.00         |
|                                                                                        |                              | GARDINERVILLE          | # O/TCO<br># Account                  | Account 521.100 - Professional Services Totals                | onal Servic           | es Totals  | Invoice Transactions 1 | ons 1                      | \$525.00       |
| Account 521.130 - Legal Services<br>12372 - Jennifer Yturbide Law PC Corp 480          | ervices<br>480               | GVILLE                 | Paid by Check                         | 02/01                                                         | 02/01/2018 02         | 02/16/2018 | 02/16/2018             | 02/16/2018                 | 6,380.00       |
|                                                                                        |                              |                        | 3                                     | Account 521.130 - Legal Services Totals                       | egal Servic           | ces Totals | Invoice Transactions 1 | ons 1                      | \$6,380.00     |
|                                                                                        |                              |                        |                                       |                                                               |                       |            |                        |                            |                |

3-3

Page 2 of 12

## Run by Carol Louthan on 03/01/2018 11:37:16 AM

|                    | unt                                       | .50                                                                    | .20                                 | .01                                               | .21                                      | 37.50                     | .50                               | (66                                                     | 66 1                                                                                  |
|--------------------|-------------------------------------------|------------------------------------------------------------------------|-------------------------------------|---------------------------------------------------|------------------------------------------|---------------------------|-----------------------------------|---------------------------------------------------------|---------------------------------------------------------------------------------------|
|                    | Invoice Amor                              | 123.50                                                                 | 199.20                              | 117.01                                            | \$316.21                                 | 37                        | \$37.50                           | (119.99)                                                | (\$119.99 <u>)</u><br>\$11,819.10                                                     |
|                    | Received Date Payment Date Invoice Amount | 02/16/2018                                                             | 02/16/2018                          | 02/16/2018                                        | 2                                        | 02/16/2018                | 1                                 | 02/09/2018                                              | 1 34                                                                                  |
|                    | Received Date                             | 018<br>Invoice Transactions                                            |                                     |                                                   | Invoice Transactions 2                   |                           | Invoice Transactions 1            |                                                         | Invoice Transactions 1<br>Invoice Transactions 34                                     |
|                    | G/L Date                                  | 02/16/2018<br>Invoi                                                    | 02/16/2018                          | 02/16/2018                                        | Invoi                                    | 02/16/2018                | Invoi                             | 02/02/2018                                              |                                                                                       |
|                    | Due Date                                  | 02/16/2018<br>iptions Totals                                           | 02/16/2018                          | 02/16/2018                                        | upplies Totals                           | 02/01/2018 02/16/2018     | <b>Reware</b> Totals              | 02/02/2018                                              | rojects Totals<br>Admin Totals                                                        |
|                    | Invoice Date Due Date                     | 01/27/2018 02/16/2018<br>Account <b>532.056 - Subscriptions</b> Totals | 01/27/2018                          | 01/27/2018                                        | Account 533.800 - Office Supplies Totals | 02/01/2018                | Account 533,806 - Software Totals | 06/28/2017                                              | Account 533.817 - Small Projects Totals<br>artment 921 - Gardnerville Admin Totals    |
|                    | Held Reason                               | Account 532                                                            |                                     |                                                   | Account 533.8                            |                           | Account                           |                                                         | Account 533.817 - Small Projects Totals<br>Department 921 - Gardnerville Admin Totals |
|                    |                                           | Paid by Check<br># 673877                                              | Check                               | # 0/30//<br>Paid by Check<br># 673877             | 13                                       | Paid by Check<br># 673886 |                                   | Paid by Check                                           | # <b>6/33/1</b><br>De                                                                 |
|                    | Status                                    | Paid by Cl<br># 673877                                                 | Paid by Check                       | # 6/36//<br>Paid by Cl<br># 673877                | ,<br>\$                                  | Paid<br># 67              | ;<br>:                            | Paid<br># 67                                            | /o<br>#                                                                               |
|                    |                                           | Paid by<br># 6738                                                      | Paid by                             | # 6/36<br>Paid by<br># 6738                       | ,                                        | Paid<br># 67              | 3                                 |                                                         | /0 #                                                                                  |
|                    | Invoice Description Status                | 13                                                                     |                                     |                                                   | **************************************   | GVILLE Paid # 67          |                                   | 7003 7311 0001 7237 Paid                                | /0 #                                                                                  |
|                    |                                           | DALLAIRE GVILLE                                                        | OUTHAN GVILLE                       | # 67.50<br>1-18 DALLAIRE GVILLE Paid by<br># 6738 | 50 ±                                     | 44260 GVILLE              |                                   | 6/17 2 7003 7311 0001 7237                              | /0 #                                                                                  |
|                    | Invoice Description                       | le Admin<br>- Subscriptions<br>gram 1-18 DALLAIRE GVILLE               | ice Supplies<br>1-18 LOUTHAN GVILLE | 1-18 DALLAIRE GVILLE                              | 200 #                                    | 44260 GVILLE              |                                   | 817 - Small Projects<br>7237 6/17 2 7003 7311 0001 7237 | /0 #                                                                                  |
| DOUGHA CORRESPONDE | Invoice Description                       | 13                                                                     |                                     |                                                   | 20 4                                     | GVILLE                    |                                   | 7003 7311 0001 7237                                     | /o #                                                                                  |