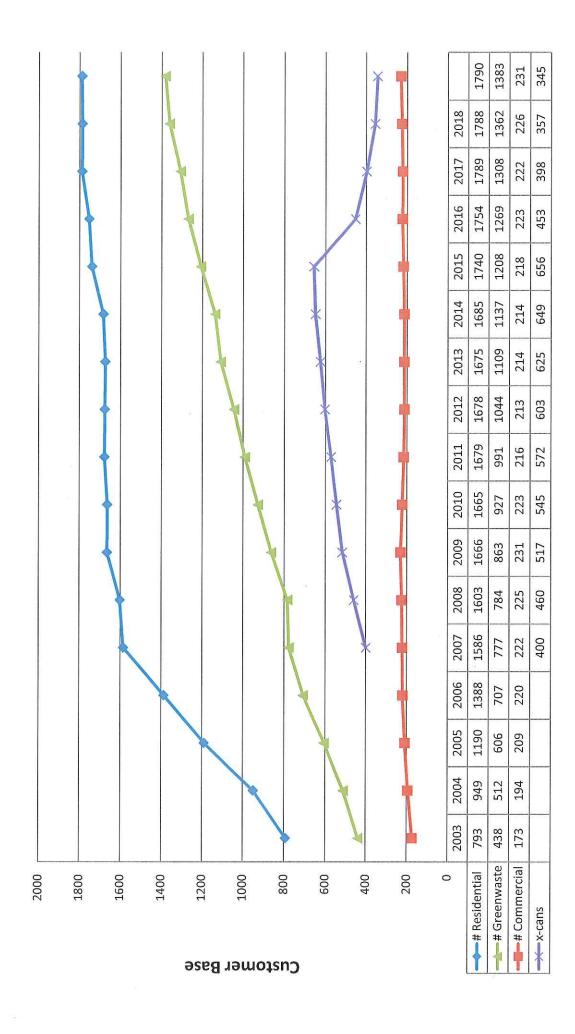

our
\$35,360 per year
42% Benefits
\$50,211 Cost of employee

Additional Vehicle 1 Truck \$270,000 New Truck Cost \$31,452 per year 10 year vehicle Ioan 3.11% interest rate

One Time startup cost - Totes to customer
1700 Totes
\$60.00 Cost per tote
\$102,000.00 Startup cost

Startup Cost \$102,000.00 One Time startup cost - Totes to customer

Yearly Cost \$105,000 DDI Recycling cost per year (\$21,000) Reduction in landfill cost \$50,211 Cost of employee \$31,452 10 year vehicle loan 3.11% interest rate Total \$165,663 Yearly

Rate Increate Cost Analysis
\$165,663 Needed to fund the program
1789 Total Residential Customers
\$92.60 Per customer per year
\$23.15 Per quarter increase per customer
\$58.00 Current quarterly bill
\$81.15 New Quarterly Cost

\$79.78 DDI current cost per quarter



Customer Distribution











### Fund 611-Gardnerville H&S - Revenue

July 2017/June 2018 Fiscal Year



Charges For ServiceInterest RevenueMiscellaneous Revenue

## Fund 611 - Gardnerville H&S - Expences



Salaries and Benefits

Services & SuppliesDepreciation

Reserves

## Commercial Dumpster Pick-Ups - Monthly



process approximately 175,000 tons of MSW feedstock annually, creating 10.5 million gallons per year of renewable synthetic crude oil, or "syncrude," that will Our first project is the Sierra Biofuels Plant located in Storey County, Nevada, approximately 20 miles east of Reno. Once completed, Sierra is expected to be processed by our partners into transportation fuel. With \$280 million of capital investment, 500 construction jobs, 120 permanent jobs and approximately 1,