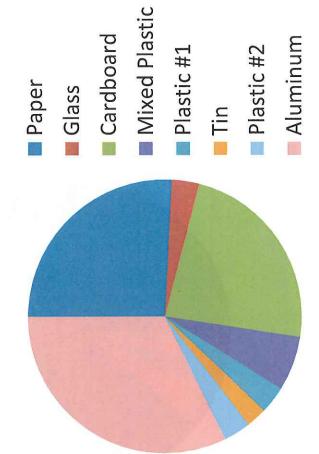

| A S |

|   | ι   | ^ | ř |  |
|---|-----|---|---|--|
|   | ī   |   |   |  |
|   | (   | U |   |  |
| ( | _   | 9 |   |  |
| 1 | 100 |   |   |  |





9-1

### Materials by Revenue

| Material Paper Glass | Scrap<br>Value<br>Per Ton<br>\$75 | % By<br>Revenue<br>32% |
|----------------------|-----------------------------------|------------------------|
| Cardboard            | \$125                             | %63                    |
| Plastic #1           | \$80<br>\$80                      | 4%                     |
|                      | 02\$                              | 3%                     |
| Plastic#2            | \$160                             | 4%                     |
| Aluminum             | \$1300                            | 40%                    |



## Pilot Curbside Recycling Survey Results

| al Rating                   |             |           |                   |                 |                  |                  |            |                   |                   |                       |
|-----------------------------|-------------|-----------|-------------------|-----------------|------------------|------------------|------------|-------------------|-------------------|-----------------------|
| Participant Approval Rating | %36         | %06       | %06               | %98             | 44%              |                  | 26.5%      | 20.5%             | 26.5%             | 26.5%                 |
| Parti                       | Convenience | Tote Size | Information Clear | Pickup Schedule | Storage Problems | Value