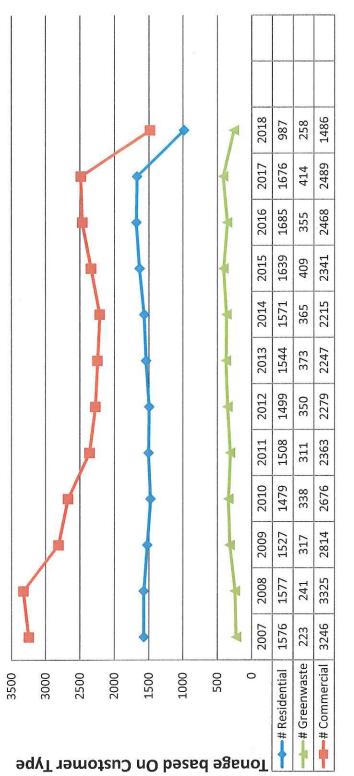

7. Background Information:

Trash (January landfill figures)

Credit Cards (January figures)

| Residential Accounts     | 1792                        |
|--------------------------|-----------------------------|
| Commercial Accounts      | 231                         |
| Green Waste Accounts     | 1382                        |
| Recycling Accounts       | 0                           |
| Cleanup Dumpsters        | 7                           |
| X cans                   | 345                         |
| # of new residential     | 4 accts transferred to new  |
| accounts                 | owners                      |
| # of new commercial      | 1 – American Leak Detection |
| accounts                 |                             |
| Minimum User Accounts    | 28                          |
| Total tons of trash      | 357.42                      |
| Total tons of Greenwaste | 2.62                        |
|                          |                             |
|                          |                             |