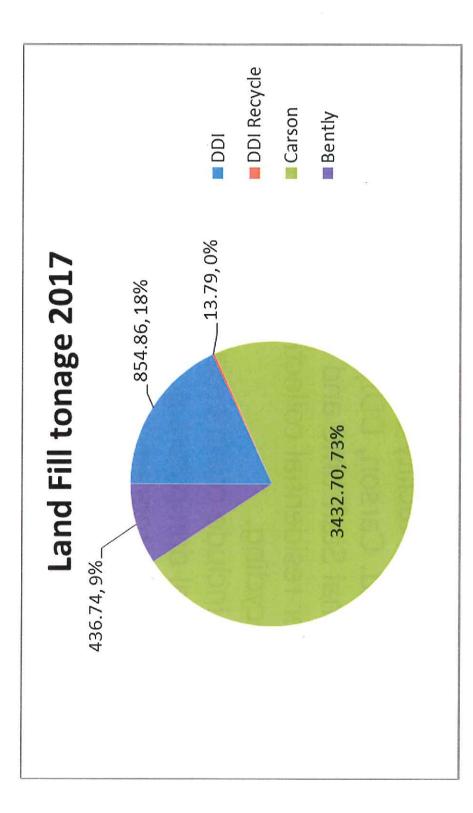

e have 2 different views in our house:

1. My husband doesn't care about a recycling program & will be mad if we have to pay extra for it.



2. I love the recycling program  $\mathcal{E}$  am willing to pay a small fee for it. I'm sad that we had to end the pilot program  $\mathcal{E}$  can't just roll right into a permanent recycling program. It's about time we have this.

# Town of Gardnerville specific INFO



Not a full representation of the Town demographic – 179 res. Of the Ranch and Chichester For the route and access convenience.

- 10% of customer base
- 165 Totes handed out in February
- 150 Totes in the field for the duration of the pilot

110

- 60-110 totes were picked up every other week (manual count by staff)
  - Ave customer trash 36 lb/week recycling reduced 7 lbs/week



### Recycling #'s

| 3,432./0         | 13.79     | Total         |
|------------------|-----------|---------------|
|                  | 2.52      | July 2017     |
|                  | 2.56      | June 2017     |
| the <b>13.79</b> | 2.23      | May 2017      |
| 224.80 U         | 2.33      | April 2017    |
| 70 710           | 2.16      | March 2017    |
|                  | 1.99      | February 2017 |
| 436.74 to        | Collected |               |
|                  | Tons      | Timeframe     |
|                  |           |               |

436.74 tons of Green waste to dumped at Bentley

ons of refuse dumped at DDI transfer station in addition to tons recycling tonnage tons of refuse dumped at the Ornsby Landfill in Carson City

- Man hours were 1 hour 20 min for pickup and