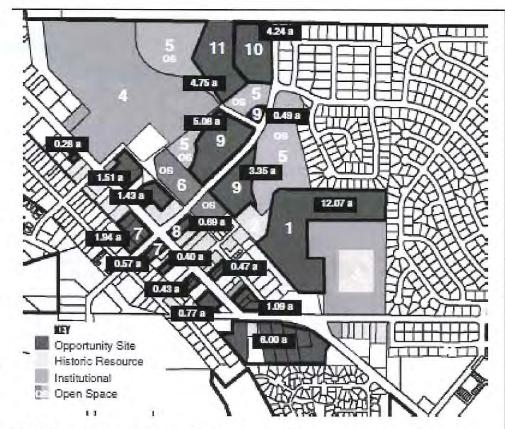

n-scaled lighting Section 4 south entry landscape strip

The expansive parts of the highway in the southern portion of Gardnerville is expected to experience continued reinvestment and thereby improving the image of the community. New mixed-use developments in this area would include higher level of streetscape improvements helping frame community gateways.



Section 3: Commercial Quad/Stodick and 395

#### Features

- 80' ROW (illustrated)
- Turn lane at major intersections
- · 6' Planting strip
- 6' Sidewalk
- Canopy trees in planting strip and median
- Vehicular-scaled lighting

Section 2 North Entry landscape planters



Section 5: Base 395

#### Features

- 80' ROW (illustrated)
- 4 travel lanes
- Continuos turn lane
- · 6' Planting strip
- · 6' Sidewalk
- Vehicular-scaled lighting



#### Old Town Development Program Summary

| Zone 1: Main Street   | Site Area   | MP Density    | Proposed FAR/Use                           | Program                | Parking Demand |
|-----------------------|-------------|---------------|--------------------------------------------|------------------------|----------------|
|                       | 9.58 a      | 0.25-0.50 FAR | 0.50 FAR commercial                        | 209,652 SF             | 87 spaces/acre |
| Zone 2: Giman Avenu   | Je .        |               |                                            |                        |                |
|                       | 17.91 a     | 0.25-0.50 FAR | 12 du/a residential<br>storefront retail   | 215 du's<br>10,000 SF  | 29 spaces/acre |
| Zone 3: 'S' Curve     | 6.00 a      |