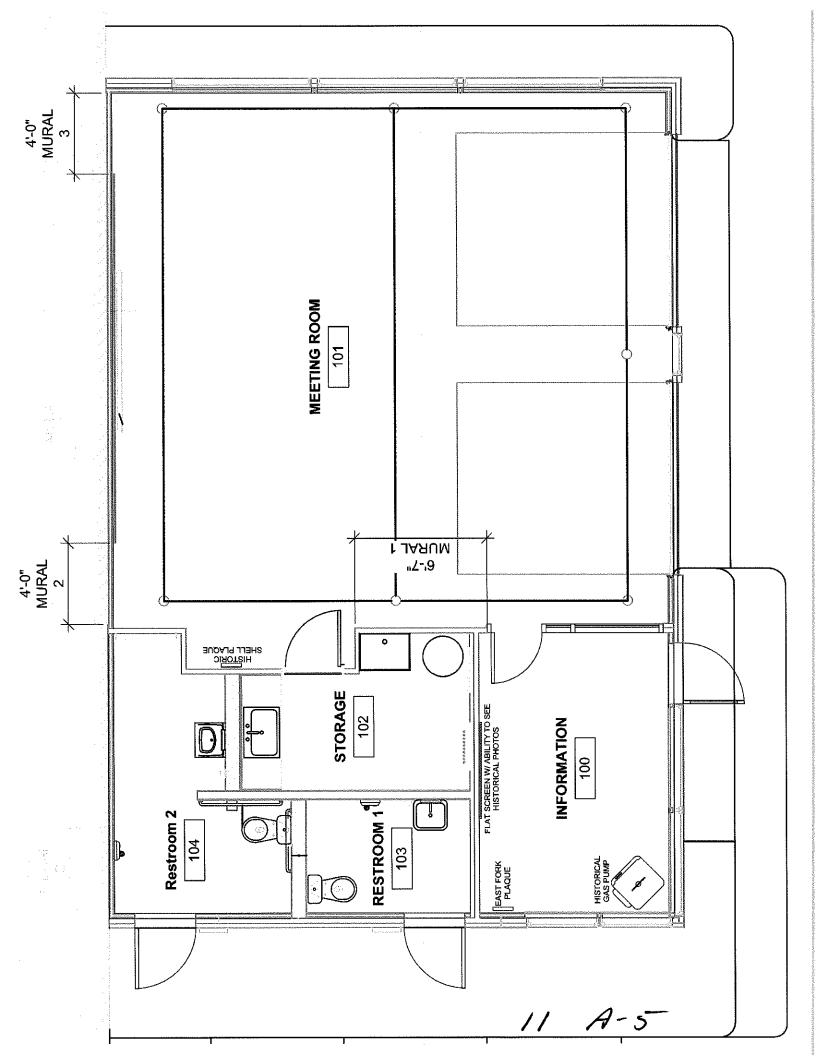

#### **ADMINISTRATIVE AGENDA**

(Any agenda items pulled from the Consent Calendar will be heard at this point)

5. For Possible Action: Discussion to award, award with modifications or reject Town contract 2018-1213, Public Works Project #DO-2018-096, Gardnerville Station renovation project with a base bid in the amount of \$427,000 and additive alternate bid to provide replacement glass roll up door as described in Addendum #2 in the amount of \$10,000, to Simerson Construction, LLC, and authorize the Town Manager to reduce the contract price through coordination with the contractor by value engineering, and sign all necessary contract documents. Funds for this project are from a Community Development Block Grant awarded to Douglas County on behalf of the town in the amount of \$539,350 (\$339,350 for building and \$200,000 for storm drain improvements); with public comment prior to Board action.