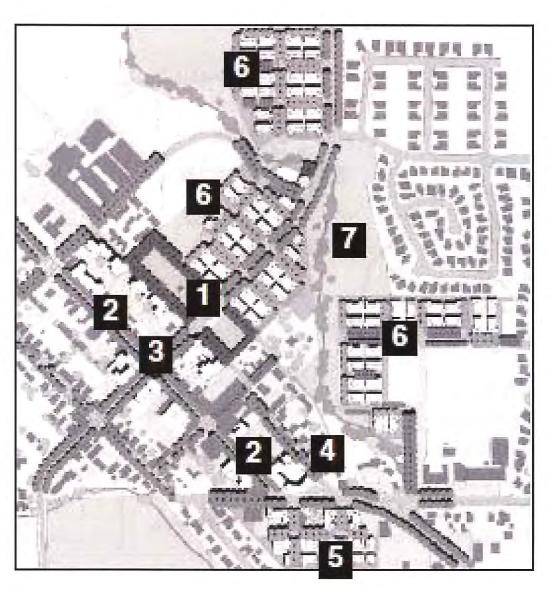

edges.

These residents will provide "eyes-on-the-park" security and spatially enclose it as originally envisioned.

### Gilman Gateway: Reinforcing Gardnerville's "Number One Corner"

There are parcels at Gilman and Main Street that can be redeveloped into larger mixed-use projects, possibly including hotels, a use traditionally found at this intersection. A combination of renovation and new development would provide a three-story street façade and ground floor uses that activate the pedestrian edge.

### 'S' Curve Gateway: Changing the Image of the Curve

New investment facing the 'S' Curve would reflect the scale and massing of the existing historic house. Two-story commercial and residential uses would be designed to activate the Main Street edge and also include internal courtyards.



#### KEY

- 1. Heritage Park mixed-use projects
- 2. Infill mixed-use projects along Main Street/US 395
- 3. Redevelopment of the Sharkeys opportunity sites with a mixed-use and parking project
- 4. 'S' Curve vertical mixed-use project, plaza and parking
- 5. 'S' Curve horizontal mixed-use development with commercial frontage and townhouse neighborhood
- 6. Townhouse neighborhood with commercial uses facing Heritage Park at Gilman
- 7. Open space corridor

Page 22



|         | 200 44.65 |
|---------|-----------|
| Ste 1:  | 2.00 a    |
|         | 5,56 a    |
| Site 2: | 1,29 a    |
| Site 3: | 2.77 a    |
| Site 4: | 2.71 a    |



#### South Gateway District Development Program

|         | Site Area | MP Designation/Density   | Proposed Use/Density  | Program   |
|---------|--------