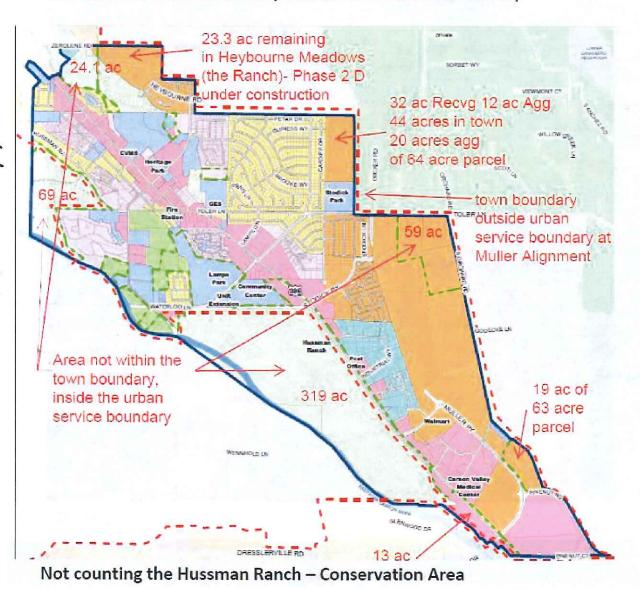

S-ORIENTED PLANNING



# CAC, Stakenbluers, and Town Board

### **High-Level Issues**

- Muller Parkway alignment and funding and the future of US395
- Urban service area and town boundaries
- New FEMA maps -flood management, trails, and open space

### **Supporting Discussion**

- PLACEMAKING attracting visitors and knowledge workers
- Matching housing and jobs
- Market support for commercial services
- Projects outside the towns (airport, Science Park)

## **Critical Issues Discussion**

| 1-IDENTITY |  |  |
|------------|--|--|
| 2-VITALITY |  |  |
| 3-SERVICES |  |  |
| 4-OTHER    |  |  |

## Plan for Prosperity

### Status Update (2006 vs. Now)

Citizen's Advisory Committee February 2018









N-25



4-

171.1 acres outside the town boundary but within the Urban Service Boundary





### 2006 Overall Objectives

Page i

### Creating a Mixed use and Connected Community

• Continue to plan for mixed-use projects that create and connect to walkable. Started to get interest in Mixed use projects, Board supports this concept and feels it is worthy of moving forward

### Make Sure Plans are Feasible

Make sure plans for mixed-use development are realistic. Initial projects
would benefit from a horizontal mix of uses that are connected by carefully
coordinated site planning, where uses come together around streets and
open spaces.

Great for down town but what about the east of the Ranch at Gardnerville or Chi Chester Estates. Do we leave the Urban Boundary alone? There is room for three more developments for Gardnerville. Virginia ranch is still approved and viable as ap