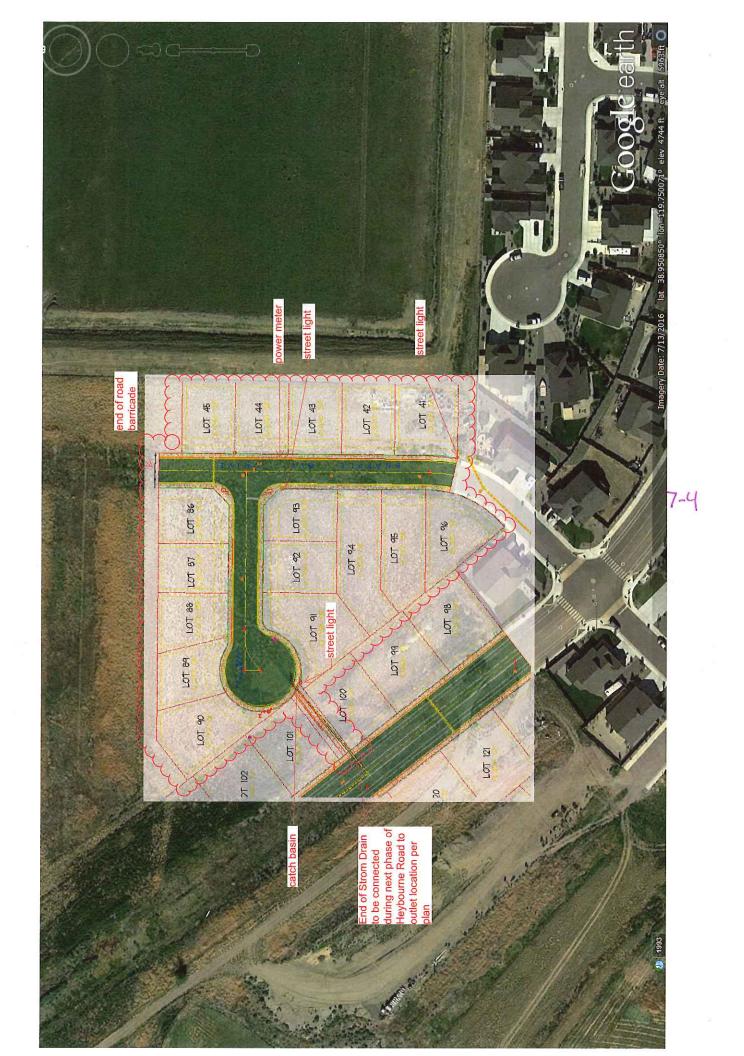

## **ADMINISTRATIVE AGENDA**

(Any agenda items pulled from the Consent Calendar will be heard at this point)

- 7. For Possible Action: Discussion to approve, approve with modifications, or deny the request from RO Anderson to accept maintenance of a portion of SIP 0057 for Snaffle Bit Drive and Hat Band Court, including asphalt concrete paving, curb, gutter, sidewalk, dead end barricade, storm drainage catch basin and pipe, new power meter and (3) street lights, and one decorative street sign within road right of way of Phase 2C the Ranch at Gardnerville, recently renamed to Heybourne Meadows, Phase 2C; with public comment prior to board action. (approx. 10 minutes)
- 8. <u>For Possible Action:</u> Review, discuss and provide comments to the Housing Element of the Douglas County Master Plan Update; with public comment prior to board action. (approx. 10 minutes).
- 9. <u>For Possible Action</u>: Presentation to the board relating to the application "Agenda Free", its capabilities, and subscription options. Discussion and possible action to determine whether the tablets are effective for packet review or whether laptops should be purchased for a more efficient review of action items; with public comment prior to board action. (approx. 30 minutes)
- 10. <u>Not For Possible Action</u>: Discussion on the Town Attorney's Monthly Report of activities for July 2017. (approx. 5 minutes)
- 11. Not For Possible Action: Discussion on the Town Manager's Monthly Report of activities for July 2017. (approx. 5 minutes)
- 12. <u>Not For Possible Action</u>: Discussion on the Board members activities and liaison committee reports including but not limited to; Carson Valley Arts Council, Nevada League of Cities, and Main Street Gardnerville.(approx. 10 minutes)

## Engineering and Contracted Work – 7/2017

- Review Town Maintenance Facilities improvement plans and engineer estimates.
- NDOT traffic control and ROW permit drafted and submitted for the Town Maintenance Facility.
- Final walk through for site work on "Heybourne Meadows" IIC formerly known as "The Ranch" Phase IIC located at the end of Snaffle Bit. There were some issues but most have been resolved and the phase is scheduled to be accepted for maintenance at the August Town Board Meeting.
- Contracted out street painting on Gilman, Chichester, Harvest, and Toler. The long straight line in both yellow and white. Working to schedule the project in August.
- Town Manager was on vacation last week of month. Duties covered by superintendent and office staff.