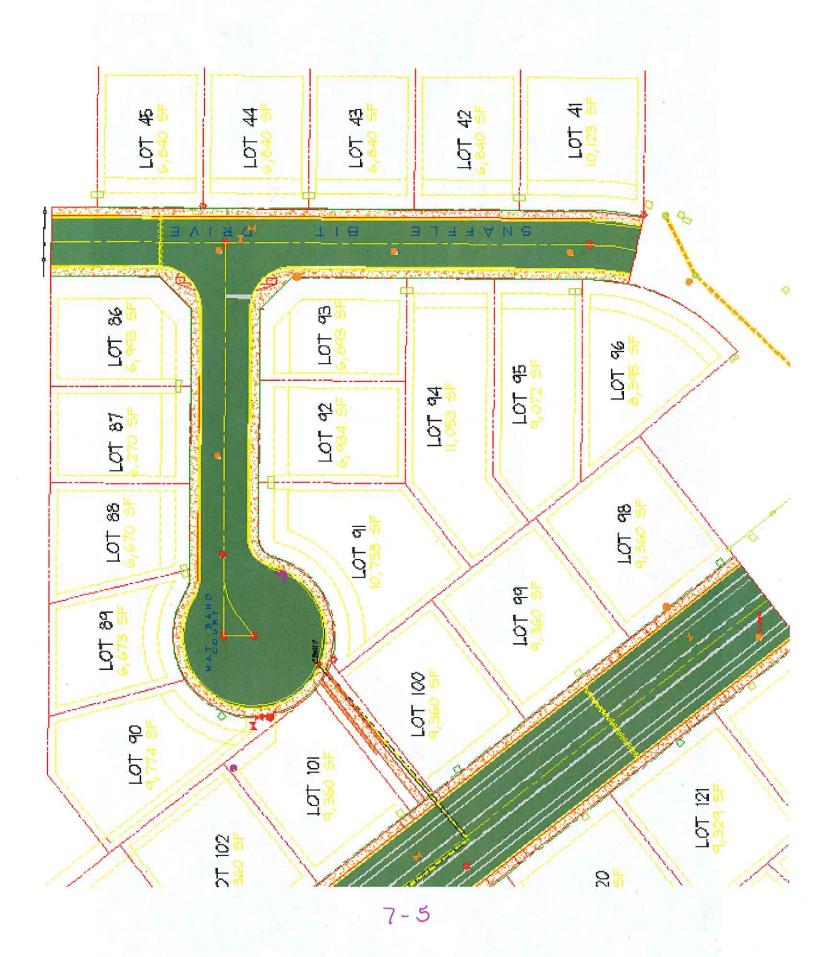

## **ADMINISTRATIVE AGENDA**

(Any agenda items pulled from the Consent Calendar will be heard at this point)

- 7. For Possible Action: Discussion to approve, approve with modifications, or deny the request from RO Anderson to accept maintenance of a portion of SIP 0057 for Snaffle Bit Drive and Hat Band Court, including asphalt concrete paving, curb, gutter, sidewalk, dead end barricade, storm drainage catch basin and pipe, new power meter and (3) street lights, and one decorative street sign within road right of way of Phase 2C the Ranch at Gardnerville, recently renamed to Heybourne Meadows, Phase 2C; with public comment prior to board action. (approx. 10 minutes)
- 8. <u>For Possible Action:</u> Review, discuss and provide comments to the Housing Element of the Douglas County Master Plan Update; with public comment prior to board action. (approx. 10 minutes).
- 9. <u>For Possible Action</u>: Presentation to the board relating to the application "Agenda Free", its capabilities, and subscription options. Discussion and possible action to determine whether the tablets are effective for packet review or whether laptops should be purchased for a more efficient review of action items; with public comment prior to board action. (approx. 30 minutes)
- 10. <u>Not For Possible Action</u>: Discussion on the Town Attorney's Monthly Report of activities for July 2017. (approx. 5 minutes)
- 11. Not For Possible Action: Discussion on the Town Manager's Monthly Report of activities for July 2017. (approx. 5 minutes)
- 12. <u>Not For Possible Action</u>: Discussion on the Board members activities and liaison committee reports including but not limited to; Carson Valley Arts Council, Nevada League of Cities, and Main Street Gardnerville.(approx. 10 minutes)

## Engineering and Contracted Work – 7/2017

- Review Town Maintenance Facilities improvement plans and engineer estimates.
- NDOT traffic control and ROW permit drafted and submitted for the Town Maintenance Facility.
- Final walk through for site work on "Heybourne Meadows" IIC formerly known as "The Ranch" Phase IIC located at the end of Snaffle Bit. There were some issues but most have been resolved and the phase is scheduled to be accepted for maintenance at the August Town Board Meeting.
- Contracted out street painting on Gilman, Chichester, Harvest, and Toler. The long straight line in both yellow and white. Working to schedule the project in August.
- Town Manager was on vacation last week of month. Duties covered by superintendent and office staff.