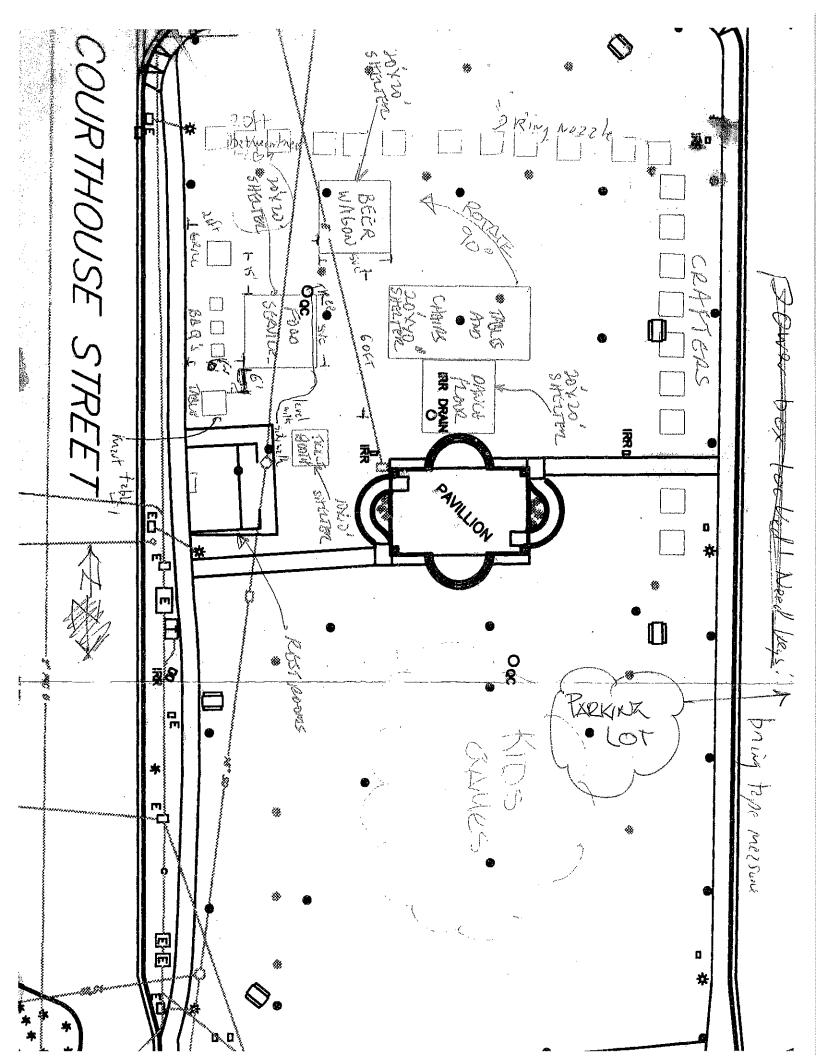

### Public Works & Parks - 7/2017

- Planted 6 Pink Lady apple trees in the open space near the Snaffle Bit trailhead. This is the beginning of the towns second pocket orchard.
- Planted 4 ornamental cherry trees along the Gilman landscape project.
- Two Movies in the Park completed. Jungle Book and Princess Bride.
- 5K Fun Run/Walk event completed on the 4<sup>th</sup> of July.
- The flower baskets on US 395 have filled out nicely. One staff member is dedicated to watering 6.5 hours a day, 7 days a week.
- One staff member was on light duty for the month.
- Street sweeping completed on Fridays except on days with Movies in the Park. Movie days generally require PW field staff to work from 3pm to 12am limiting the ability to street sweep or perform other duties.
- Weed management is ongoing across the town.
- Putting together an RFP for a budgeted Gator and Field Tractor.
- Superintendent was on vacation two weeks this month. Duties covered by town manager or delegated to senior field staff.

## Engineering and Contracted Work – 7/2017

- Review Town Maintenance Facilities improvement plans and engineer estimates.
- NDOT traffic control and ROW permit drafted and submitted for the Town Maintenance Facility.
- Final walk through for site work on "Heybourne Meadows" IIC formerly known as "The Ranch" Phase IIC located at the end of Snaffle Bit. There were some issues but most have been resolved and the phase is scheduled to be accepted for maintenance at the August Town Board Meeting.
- Contracted out street painting on Gilman, Chichester, Harvest, and Toler. The long straight line in both yellow and white. Working to schedule the project in August.
- Town Manager was on vacation last week of month. Duties covered by superintendent and office staff.