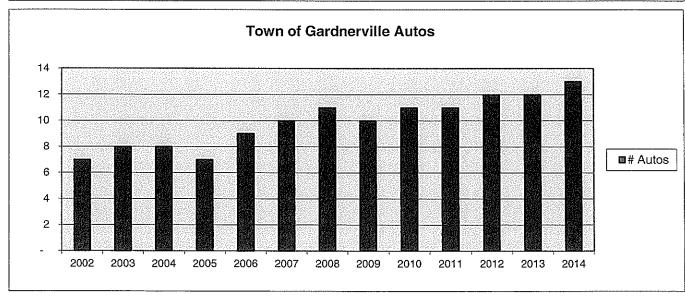

- 1. For Possible Action: Correspondence
- 2. For Possible Action: Health and Sanitation & Public Works Departments Monthly Report of activities
- 3. For Possible Action: Approve May 2014 claims
- For possible action: Approve the Town of Gardnerville's insurance renewal proposal from the Nevada Public Agency Insurance Pool (POOL) and payment of \$21,956.46 for fiscal year 2014-2015.