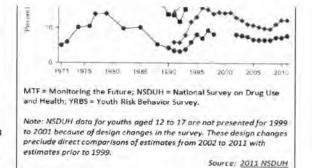

esearch indicates that declines in these perceptions are predictive of increases in use.

#### Long-term Trends in Youth Marijuana Use

It is important to examine recent trends in marijuana use within the context of longer lerm trends. Despite some

changes in survey methodology and differences from survey to survey, we can view a fairly accurate picture of youth marijuana use over the last 40 years.

 Data showed substantial increases in youth marijuana



- use during the 1970s, reaching a peak in the late 1970s.
- Surveys then showed significant declines throughout the 1980s until about 1992, when rates reached a low point.
- Data showed increasing rates of marijuana use during the early to mid-1990s, reaching a peak in the late 1990s (albeit a much lower peak that in the late 1970s),



 This peak in the late 1990s was followed by declines in use after the turn of the 21st century and an increase in the most recent years

#### Trends in Youth Perceptions of Risk

The extent to which young people believe that marijuana or other drugs might cause them harm is an Important factor influencing their use of these substances. Lower levels of perceived risk are associated with higher use rates.

Surveys have found some troubling trends in recent years, with young Americans (ages 12 to 17), as the percentage reporting thinking there was a great risk of harm in smoking marijuana has decreased, as detailed in the chart below.

These data on marijuana use are of particular concern since trends in the perception of harm of smoking marijuana also have been declining over the same per