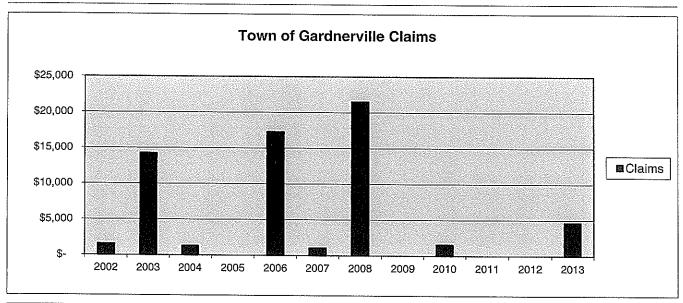

- 1. For Possible Action: Correspondence
- 2. For Possible Action: Health and Sanitation & Public Works Departments Monthly Report of activities
- 3. For Possible Action: Approve May 2014 claims
- For possible action: Approve the Town of Gardnerville's insurance renewal proposal from the Nevada Public Agency Insurance Pool (POOL) and payment of \$21,956.46 for fiscal year 2014-2015.