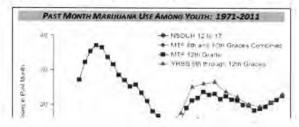

minority populations since 2008
  - Illicit drug use has increased by 43 percent among Hispanic boys and 42 percent among African American teen girls since 2008.

These data on marijuana use are of particular concern since trends in the perception of harm of smoking marijuana also have been declining over the same period of time. Prior research indicates that declines in these perceptions are predictive of increases in use.

#### Long-term Trends in Youth Marijuana Use

It is important to examine recent trends in marijuana use within the context of longer lerm trends. Despite some

changes in survey methodology and differences from survey to survey, we can view a fairly accurate picture of youth marijuana use over the last 40 years.

 Data showed substantial increases in youth marijuana



- use during the 1970s, reaching a peak in the late 1970s.
- Surveys then showed significant declines throughout the 1980s until about 1992, when rates reached a low point.
- Data showed increasing rates of marijuana use during the early to mid-1990s, reaching a peak in the late 1990s (albeit a much lower peak that in the late 1970s),



 This peak in the late 1990s was followed by declines in use after the turn of the 21st century and an increase in the most recent years

#### Trends in Youth Perceptions of Risk

The extent to which young people believe that marijuana or other drugs might cause them harm is an Important factor influencing their use of these substances. Lower levels of perceived risk are associated with higher use rates.

Surveys have found some troubling trends in recen