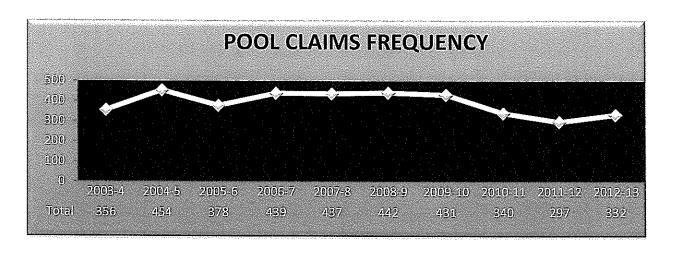

----|--------------------|
| 1700-1                            |             | Aggregate          |
| Privacy Response Expense Coverage | \$500,000   |                    |

## MEMBER CONTRIBUTION (Not including Critical Infrastructure or Track and Roadbed):

| TOTAL COST:         | \$20,520.46 |
|---------------------|-------------|
| AGENT COMMISSION:   | \$1,436.00  |
| TOTAL PROGRAM COST: | \$21,956.46 |
|                     |             |

This summary is intended for reference only. For specific terms, conditions, limitations and exclusions, please refer to the POOL Coverage From edition July 1, 2014.

The Power Of The Pool.™ poolpact.com

## TOTAL POOL EXPERIENCE

The claims count per year averaged 391 for the ten year period. Claims activity overall appears to be fairly stable.



## **POOL CLAIMS SEVERITY**



**Severity**, based on total loss costs incurred without deduction for excess/reinsurance or member deductibles, has averaged \$4,834,136 with the worst year (2007-8) at \$17,622,531 comprising 36.5% of total costs for all years. Net of member deductibles and of excess/reinsurance payments, 2007-8 also was the worst year at 17.4%. The POOL's retained incurred claims averaged \$2,640,225 for the period. Large losses in 2007-08 were from one catastrophic property and one class action liability loss.

The Power Of The Pool.sm poolpact.com

y-8

## **NPAIP** Membership

Counties:

Churchill County
Douglas County
Elko County
Esmeralda County
Eureka County
Humboldt County
Lander County
Lincoln County
Lyon County
Mineral County
Nye County
Pershing County
Storey Co