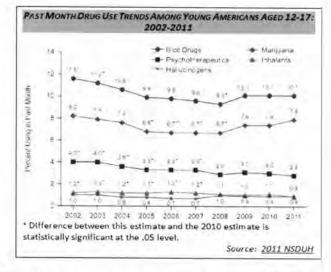

o about 11 percent (see figure)."

\*Source: Marijuana Potency Monitoring Program, University of Mississippi. Quarterly Report #115, Dec 19, 2011 (unpublished data).

#### Recent Trends in Youth Marijuana Use

While the trend over the last 10 years has been largely positive, there have been some troubling increases in the rates of marijuana use among young Americans in the recent years.

After a steady decline and flattening in the prevalence of past month use of marijuana among youth (12 to 17 year olds) from 2002 through 2008, the rate increased from 6.7 percent in 2008 to 7.9 percent in 2011.

Other surveys show us similar trends. The Monitoring the Future study found that there has been an upward trend in use over the past three to five years among 10th and 12th graders. Because most



drug users use marijuana either by itself or in combination with other substances, marijuana typically drives the trends in estimates of any illicit drug use. Not surprisingly, then, the trends in past-month use of marijuana mirror the trends for past-month use of any illicit drug:

- Past-month use of marijuana among 10th graders increased from 13.8% in 2008 to 17.6% in 2011.
- Past-month use of marijuana among 12th graders increased from 18.3% in 2006 to 22.6% in 2011.
- Moreover, drug use has increased among certain youth minority populations since 2008
  - Illicit drug use has increased by 43 percent among Hispanic boys and 42 percent among African American teen girls since 2008.

These data on marijuana use are of particular concern since trends in the perception of harm of smoking