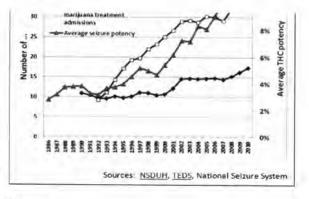

or Marijuana

Over the last two decades, treatment admissions for marijuana have increased significantly. In 1992, approximately 93,000 people were admitted to treatment with marijuana as the primary drug for which treatment was needed.

By 2010, these admissions were estimated at 353,000. Only admissions for opiate prescription drugs and methamphetamine showed greater increases over the same period of time; however,



admissions for both of these drugs in 2010 were about a half or less of marijuana admissions.

This increase in admissions for marijuana coincides with a similarly sharp rise in the potency of marijuana. In 1992, the average potency (delta-9-tetrahydrocannabinol (THC) content) of marijuana seized by the government was about 3 percent. By 2009, the average potency had more



than tripled to about 11 percent (see figure)."

\*Source: Marijuana Potency Monitoring Program, University of Mississippi. Quarterly Report #115, Dec 19, 2011 (unpublished data).

#### Recent Trends in Youth Marijuana Use

While the trend over the last 10 years has been largely positive, there have been some troubling increases in the rates of marijuana use among young Americans in the recent years.

After a steady decline and flattening in the prevalence of past month use of marijuana among youth (12 to 17 year olds) from 2002 through 2008, the rate increased from 6.7 percent in 2008 to 7.9 percent in 2011.

Other surveys show us similar trends. The Monitoring the Future study found that there has been an upward trend in use over the past three to five years among 10th and 12th graders