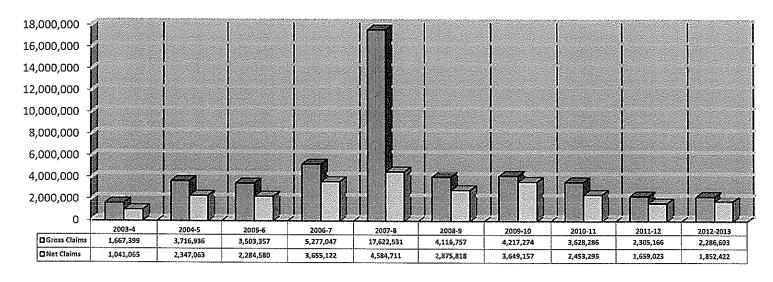

00-1                            |             | Aggregate          |
| Privacy Response Expense Coverage | \$500,000   |                    |

## MEMBER CONTRIBUTION (Not including Critical Infrastructure or Track and Roadbed):

| TOTAL COST:         | \$20,520.46 |
|---------------------|-------------|
| AGENT COMMISSION:   | \$1,436.00  |
| TOTAL PROGRAM COST: | \$21,956.46 |
|                     |             |

This summary is intended for reference only. For specific terms, conditions, limitations and exclusions, please refer to the POOL Coverage From edition July 1, 2014.

The Power Of The Pool.™ poolpact.com

## TOTAL POOL EXPERIENCE

The claims count per year averaged 391 for the ten year period. Claims activity overall appears to be fairly stable.



## **POOL CLAIMS SEVERITY**



**Severity**, based on total loss costs incurred without deduction for excess/reinsurance or member deductibles, has averaged \$4,834,136 with the worst year (2007-8) at \$17,622,531 comprising 36.5% of total costs for all years. Net of member deductibles and of excess/reinsurance payments, 2007-8 also was the worst year at 17.4%. The POOL's retained incurred claims averaged \$2,640,225 for the period. Large losses in 2007-08 were from one catastrophic property and one class action liability loss.

The Power Of The Pool.sm poolpact.com

y-8

## **NPAIP** Membership

Counties:

Churchill County
Douglas County
Elko County
Esmeralda County
Eureka County
Humboldt County
Lander County
Lincoln County
Lyon County
Mineral County
Nye County
Pershing County
Storey County
White Pine County

Towns: