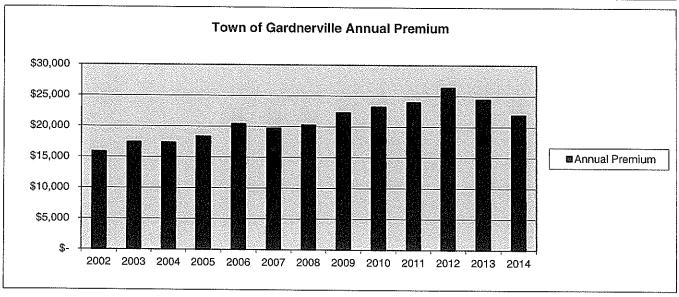

- 1. For Possible Action: Correspondence
- 2. For Possible Action: Health and Sanitation & Public Works Departments Monthly Report of activities
- 3. For Possible Action: Approve May 2014 claims
- For possible action: Approve the Town of Gardnerville's insurance renewal proposal from the Nevada Public Agency Insurance Pool (POOL) and payment of \$21,956.46 for fiscal year 2014-2015.