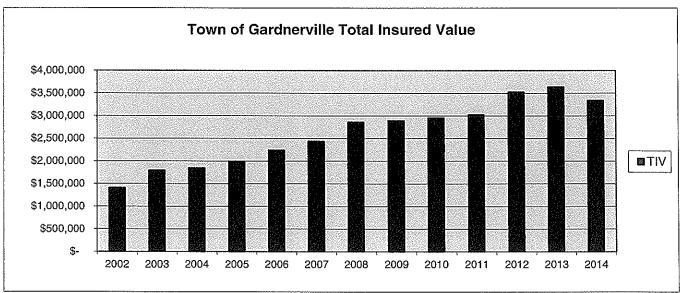

- 1. For Possible Action: Correspondence
- 2. For Possible Action: Health and Sanitation & Public Works Departments Monthly Report of activities
- 3. For Possible Action: Approve May 2014 claims
- For possible action: Approve the Town of Gardnerville's insurance renewal proposal from the Nevada Public Agency Insurance Pool (POOL) and payment of \$21,956.46 for fiscal year 2014-2015.