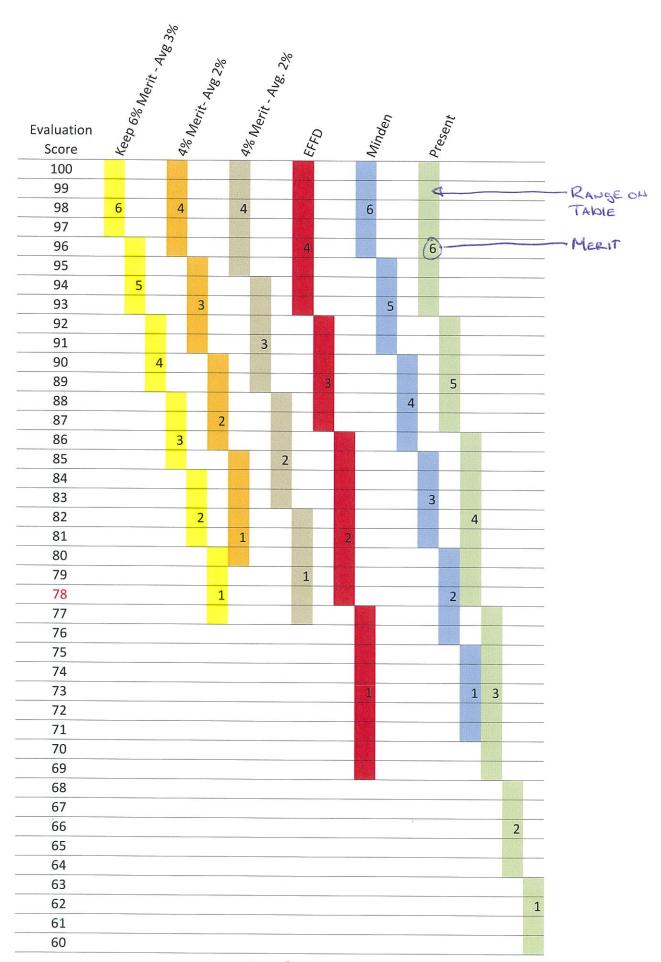

No further comments.

Motion Higuera/Philips to approve the fiscal year 2015-2019 final Capital Improvement Plan. Motion carried unanimously.

- 15. For Possible Action: Public hearing to adopt the final budget for fiscal year 2014-2015; with public comment prior to Board action.
- Mr. Dallaire reviewed final budget in a power point presentation that was given to the county commissioners earlier today. One thing I did want to talk about is the merit scoring. We got a call from Human Resources this past month. Human Resources wants a list from Gardnerville similar to Minden or East Fork's scoring scale. Do you want to go from 0 to 6 and not have to change it later or do we establish 0 to 4 with a maximum 4% merit. Do you want me to come back and we will establish this so we have something to give to HR or do we just use the old numbers?
  - Mr. Miller asked if they can change this down the road.
- Mr. Dallaire would bring it to the board on an annual basis. I was using the old range. We have one employee who is maxed out so we will see what happens. We are going through the compensation study process with the county and the salary ranges will most likely change. I suspect all the jobs will go up.
  - Mr. Philips asked if we have a program in place for someone who tops out to get a one-time payment?
  - Mr. Dallaire answered the county has a policy.
- Mr. Miller likes the new scoring range. It rewards people for a higher performance. If we use the new one, we are recognizing those individuals that give a better performance.
  - Mr. Philips thought they should change it.
- Mr. Dallaire asked if they want to do the scale based on what we are awarding rather than going out to six percent. Do you see any other options?

Chairman Slater liked the Minden revised score range.

Mr. Philips asked to work out a score range and bring it back with a couple options.

No public comment.

Motion Higuera/Wenner to adopt the final budget for fiscal year 2014/2015. Motion carried unanimously.